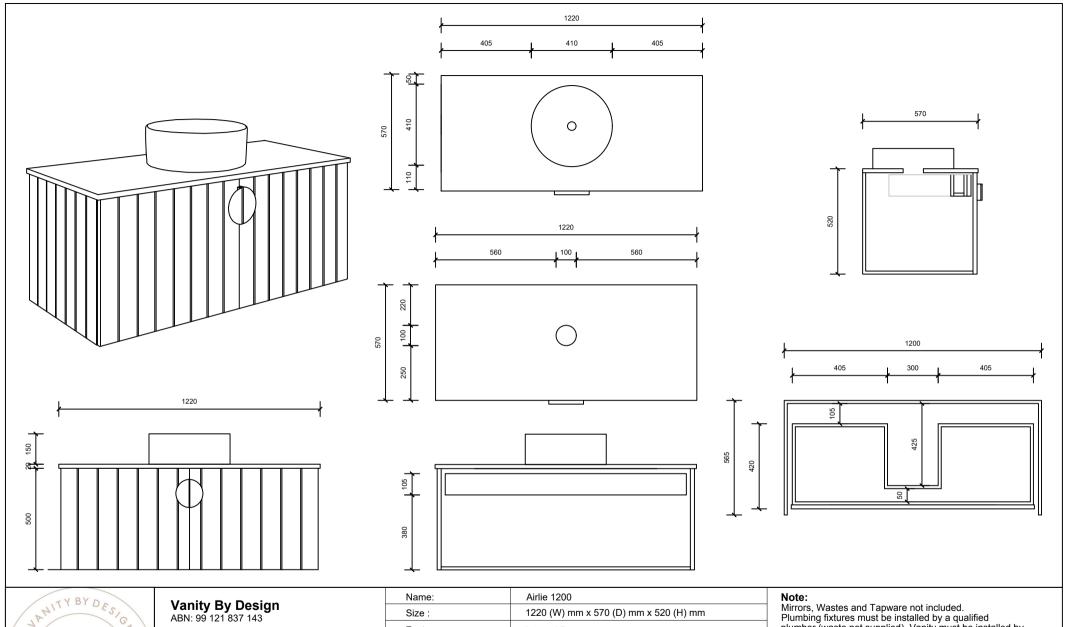

## Brisbane Address:

241 Monier Road, Darra QLD 4076

Phone: Brisbane (07) 3376 6055

Email: enquiries@vanitybydesign.com.au Website: https://www.vanitybydesign.com.au

| Name:                  | Airlie 1200                             |
|------------------------|-----------------------------------------|
| Size :                 | 1220 (W) mm x 570 (D) mm x 520 (H) mm   |
| Features:              | Internal Drawer                         |
| Type:                  | Wall Hung Vanity                        |
| Cabinet Material:      | MDF                                     |
| Basin Material:        | Ceramic Top Mount Basin                 |
| Bench Top Finish:      | White Quartz Top or Smartstone Options* |
| Taphole Options:       | No Tap Holes                            |
| Vanity Colour Options: | White                                   |