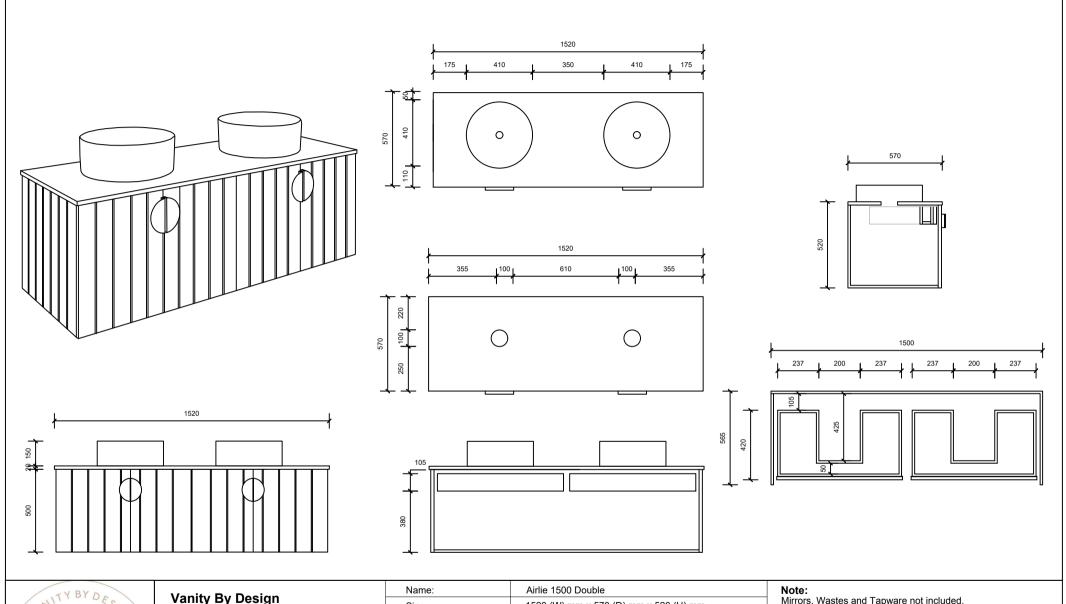

## Brisbane Address:

241 Monier Road, Darra QLD 4076

Phone: Brisbane (07) 3376 6055

Email: enquiries@vanitybydesign.com.au Website: https://www.vanitybydesign.com.au

| Name:                  | Airlie 1500 Double                      |
|------------------------|-----------------------------------------|
| Size :                 | 1520 (W) mm x 570 (D) mm x 520 (H) mm   |
| Features:              | Internal Drawer                         |
| Type:                  | Wall Hung Vanity                        |
| Cabinet Material:      | MDF                                     |
| Basin Material:        | Ceramic Top Mount Basin                 |
| Bench Top Finish:      | White Quartz Top or Smartstone Options* |
| Taphole Options:       | No Tap Holes                            |
| Vanity Colour Options: | White                                   |