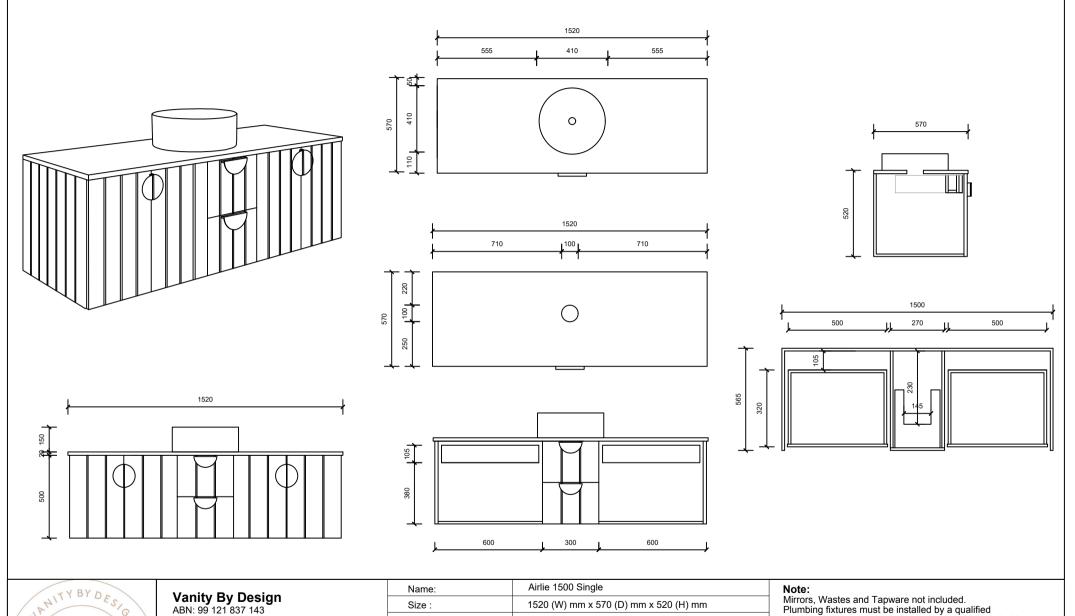

## Brisbane Address:

241 Monier Road, Darra QLD 4076

Phone: Brisbane (07) 3376 6055

Email: enquiries@vanitybydesign.com.au Website: https://www.vanitybydesign.com.au

|   | Name:                  | Airlie 1500 Single                      |
|---|------------------------|-----------------------------------------|
|   | Size :                 | 1520 (W) mm x 570 (D) mm x 520 (H) mm   |
|   | Features:              | Internal Drawer                         |
|   | Type:                  | Wall Hung Vanity                        |
|   | Cabinet Material:      | MDF                                     |
|   | Basin Material:        | Ceramic Top Mount Basin                 |
| Ī | Bench Top Finish:      | White Quartz Top or Smartstone Options* |
| Ī | Taphole Options:       | No Tap Holes                            |
|   | Vanity Colour Options: | White                                   |
|   |                        |                                         |