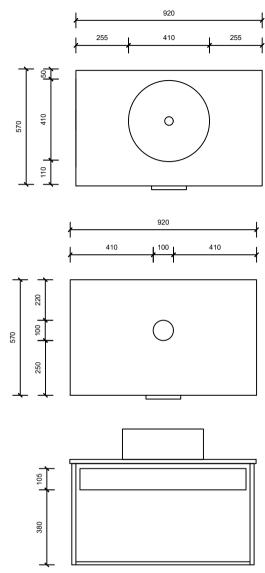

## Brisbane Address:

241 Monier Road, Darra QLD 4076

Phone: Brisbane (07) 3376 6055

Email: enquiries@vanitybydesign.com.au Website: https://www.vanitybydesign.com.au

| Name:                  | Airlie 900                              |
|------------------------|-----------------------------------------|
| Size :                 | 920 (W) mm x 570 (D) mm x 520 (H) mm    |
| Features:              | Internal Drawer                         |
| Type:                  | Wall Hung Vanity                        |
| Cabinet Material:      | MDF                                     |
| Basin Material:        | Ceramic Top Mount Basin                 |
| Bench Top Finish:      | White Quartz Top or Smartstone Options* |
| Taphole Options:       | No Tap Holes                            |
| Vanity Colour Options: | White                                   |