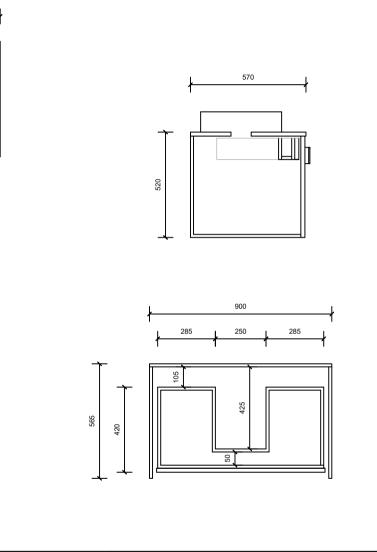

## Brisbane Address:

241 Monier Road, Darra QLD 4076

Phone: Brisbane (07) 3376 6055

Email: enquiries@vanitybydesign.com.au Website: https://www.vanitybydesign.com.au

| Name:                  | Airlie 900                              |
|------------------------|-----------------------------------------|
| Size :                 | 920 (W) mm x 570 (D) mm x 520 (H) mm    |
| Features:              | Internal Drawer                         |
| Type:                  | Wall Hung Vanity                        |
| Cabinet Material:      | MDF                                     |
| Basin Material:        | Ceramic Top Mount Basin                 |
| Bench Top Finish:      | White Quartz Top or Smartstone Options* |
| Taphole Options:       | No Tap Holes                            |
| Vanity Colour Options: | White                                   |