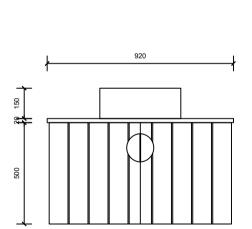

## Brisbane Address:

241 Monier Road, Darra QLD 4076

Phone: Brisbane (07) 3376 6055

Email: enquiries@vanitybydesign.com.au Website: https://www.vanitybydesign.com.au

| Name:                  | Airlie 900                              |
|------------------------|-----------------------------------------|
| Size :                 | 920 (W) mm x 570 (D) mm x 520 (H) mm    |
| Features:              | Internal Drawer                         |
| Type:                  | Wall Hung Vanity                        |
| Cabinet Material:      | MDF                                     |
| Basin Material:        | Ceramic Top Mount Basin                 |
| Bench Top Finish:      | White Quartz Top or Smartstone Options* |
| Taphole Options:       | No Tap Holes                            |
| Vanity Colour Options: | White                                   |