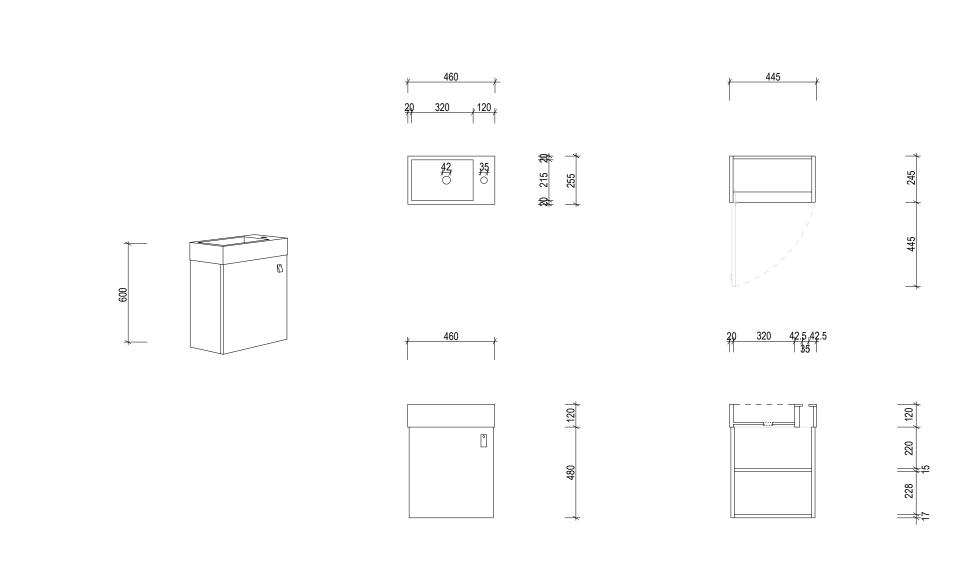

| Vanity Brofs oz<br>Vanity | Name:                  | Chelsea                                  | <ul> <li>Note:<br/>Mirrors, Wastes and Tapware not included. I<br/>by a qualified plumber (waste not supplied).<br/>qualified tradespersons. Failure to do so may<br/>vanities include a 5 year warranty on cabine'<br/>tops and basins and 12 months warranty on<br/>Caution:<br/>Component may be heavy and require two p<br/>vanity.</li> </ul> |
|---------------------------|------------------------|------------------------------------------|----------------------------------------------------------------------------------------------------------------------------------------------------------------------------------------------------------------------------------------------------------------------------------------------------------------------------------------------------|
|                           | Size :                 | 460 (W) mm x 255 (D) mm x 600 (H) mm     |                                                                                                                                                                                                                                                                                                                                                    |
|                           | Туре:                  | Wall Hung Vanity                         |                                                                                                                                                                                                                                                                                                                                                    |
|                           | Cabinet Material:      | MDF board & melamine laminate finish     |                                                                                                                                                                                                                                                                                                                                                    |
|                           | Basin Material:        | Ceramic                                  |                                                                                                                                                                                                                                                                                                                                                    |
|                           | Bench Top Finish:      | Ceramic                                  |                                                                                                                                                                                                                                                                                                                                                    |
|                           | Tapware Options:       | Mixer tap only                           |                                                                                                                                                                                                                                                                                                                                                    |
|                           | Taphole Options:       | 1 taphole                                |                                                                                                                                                                                                                                                                                                                                                    |
|                           | Vanity Colour Options: | White, Black, Pink, Blue, Natural, Sable |                                                                                                                                                                                                                                                                                                                                                    |
|                           |                        |                                          |                                                                                                                                                                                                                                                                                                                                                    |

ded. Plumbing fixtures must be installed ied). Vanity must be installed by a o may void the warranty. Vanity By Design abinets and tapware, 2 year warranty on by on mirrors.

wo people to lift. Do not stand or sit on