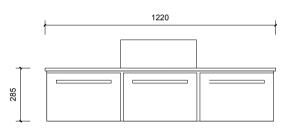

Top With Basin

|        | Vanity by Design                           | Name:                  | Finlay 1200                                       | Notes:                                                                                                                                                                                                                                                                                                                                                                                                                                                 |
|--------|--------------------------------------------|------------------------|---------------------------------------------------|--------------------------------------------------------------------------------------------------------------------------------------------------------------------------------------------------------------------------------------------------------------------------------------------------------------------------------------------------------------------------------------------------------------------------------------------------------|
| $\sim$ | <b>ABN</b> : 99 121 837 147                | Size:                  | 1220 (W) mm x 570 (D) mm x 285(H) mm              | Mirrors, Wastes and Tapware not included.Plumbing fixtures must   be installed by a qualified plumber (waste not supplied). Vanity   must be installed by a qualified tradesperson.Failure to do so may   void the warranty.Vanity By Design vanities include a 5 year   warranty on cabinets and tapware, 2 year warranty on tops and   basins and 12 months warranty on mirrors.   Caution:   Component may be heavy and require two people to lift. |
|        | Basin Mater<br>Bench Top F                 | Туре:                  | Wall Hung                                         |                                                                                                                                                                                                                                                                                                                                                                                                                                                        |
| 1      |                                            | Cabinet Material:      | MDF                                               |                                                                                                                                                                                                                                                                                                                                                                                                                                                        |
| ARE .  |                                            | Basin Material:        | Ceramic over-mount basin, No overflow protection. |                                                                                                                                                                                                                                                                                                                                                                                                                                                        |
|        |                                            | Bench Top Finish:      | Quartz                                            |                                                                                                                                                                                                                                                                                                                                                                                                                                                        |
|        |                                            | Splashback:            | Does not include splashback                       |                                                                                                                                                                                                                                                                                                                                                                                                                                                        |
|        | Email: enquiries@vanitybydesign.com.au Tat | Tap Hole Option:       | No tap hole                                       |                                                                                                                                                                                                                                                                                                                                                                                                                                                        |
|        | Website: www.vanitybydesign.com.au         | Vanity colour options: | Japan Black, Natural                              | Do not stand or sit on vanity.                                                                                                                                                                                                                                                                                                                                                                                                                         |