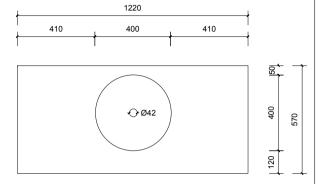

Top With Basin

|        | Vanity by Design                           | Name:                  | Finlay 1200                                       | Notes:                                                                                                                                                                                                                                                                                                                                                                                                                                                 |
|--------|--------------------------------------------|------------------------|---------------------------------------------------|--------------------------------------------------------------------------------------------------------------------------------------------------------------------------------------------------------------------------------------------------------------------------------------------------------------------------------------------------------------------------------------------------------------------------------------------------------|
| $\sim$ | <b>ABN</b> : 99 121 837 147                | Size:                  | 1220 (W) mm x 570 (D) mm x 285(H) mm              | Mirrors, Wastes and Tapware not included.Plumbing fixtures must   be installed by a qualified plumber (waste not supplied). Vanity   must be installed by a qualified tradesperson.Failure to do so may   void the warranty.Vanity By Design vanities include a 5 year   warranty on cabinets and tapware, 2 year warranty on tops and   basins and 12 months warranty on mirrors.   Caution:   Component may be heavy and require two people to lift. |
|        | Basin Mater<br>Bench Top F                 | Туре:                  | Wall Hung                                         |                                                                                                                                                                                                                                                                                                                                                                                                                                                        |
| 1      |                                            | Cabinet Material:      | MDF                                               |                                                                                                                                                                                                                                                                                                                                                                                                                                                        |
| ARE .  |                                            | Basin Material:        | Ceramic over-mount basin, No overflow protection. |                                                                                                                                                                                                                                                                                                                                                                                                                                                        |
|        |                                            | Bench Top Finish:      | Quartz                                            |                                                                                                                                                                                                                                                                                                                                                                                                                                                        |
|        |                                            | Splashback:            | Does not include splashback                       |                                                                                                                                                                                                                                                                                                                                                                                                                                                        |
|        | Email: enquiries@vanitybydesign.com.au Tat | Tap Hole Option:       | No tap hole                                       |                                                                                                                                                                                                                                                                                                                                                                                                                                                        |
|        | Website: www.vanitybydesign.com.au         | Vanity colour options: | Japan Black, Natural                              | Do not stand or sit on vanity.                                                                                                                                                                                                                                                                                                                                                                                                                         |