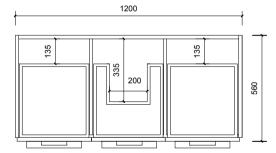

Top With Basin

|        | Vanity by Design                           | Name:                  | Finlay 1200                                       | Notes:                                                                                                                                                                                                                                                                                                                                                                                                                                                 |
|--------|--------------------------------------------|------------------------|---------------------------------------------------|--------------------------------------------------------------------------------------------------------------------------------------------------------------------------------------------------------------------------------------------------------------------------------------------------------------------------------------------------------------------------------------------------------------------------------------------------------|
| $\sim$ | <b>ABN</b> : 99 121 837 147                | Size:                  | 1220 (W) mm x 570 (D) mm x 285(H) mm              | Mirrors, Wastes and Tapware not included.Plumbing fixtures must   be installed by a qualified plumber (waste not supplied). Vanity   must be installed by a qualified tradesperson.Failure to do so may   void the warranty.Vanity By Design vanities include a 5 year   warranty on cabinets and tapware, 2 year warranty on tops and   basins and 12 months warranty on mirrors.   Caution:   Component may be heavy and require two people to lift. |
|        | Basin Mater<br>Bench Top F                 | Туре:                  | Wall Hung                                         |                                                                                                                                                                                                                                                                                                                                                                                                                                                        |
| 1      |                                            | Cabinet Material:      | MDF                                               |                                                                                                                                                                                                                                                                                                                                                                                                                                                        |
| ARE .  |                                            | Basin Material:        | Ceramic over-mount basin, No overflow protection. |                                                                                                                                                                                                                                                                                                                                                                                                                                                        |
|        |                                            | Bench Top Finish:      | Quartz                                            |                                                                                                                                                                                                                                                                                                                                                                                                                                                        |
|        |                                            | Splashback:            | Does not include splashback                       |                                                                                                                                                                                                                                                                                                                                                                                                                                                        |
|        | Email: enquiries@vanitybydesign.com.au Tat | Tap Hole Option:       | No tap hole                                       |                                                                                                                                                                                                                                                                                                                                                                                                                                                        |
|        | Website: www.vanitybydesign.com.au         | Vanity colour options: | Japan Black, Natural                              | Do not stand or sit on vanity.                                                                                                                                                                                                                                                                                                                                                                                                                         |