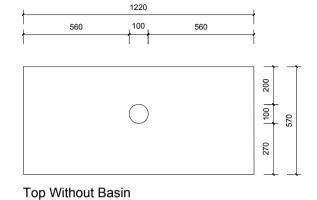

Top With Basin

|        | Vanity by Design                           | Name:                  | Finlay 1200                                       | Notes:                                                                                                                                                                                                                                                                                                                                                                                                                                                 |
|--------|--------------------------------------------|------------------------|---------------------------------------------------|--------------------------------------------------------------------------------------------------------------------------------------------------------------------------------------------------------------------------------------------------------------------------------------------------------------------------------------------------------------------------------------------------------------------------------------------------------|
| $\sim$ | <b>ABN</b> : 99 121 837 147                | Size:                  | 1220 (W) mm x 570 (D) mm x 285(H) mm              | Mirrors, Wastes and Tapware not included.Plumbing fixtures must   be installed by a qualified plumber (waste not supplied). Vanity   must be installed by a qualified tradesperson.Failure to do so may   void the warranty.Vanity By Design vanities include a 5 year   warranty on cabinets and tapware, 2 year warranty on tops and   basins and 12 months warranty on mirrors.   Caution:   Component may be heavy and require two people to lift. |
|        | Basin Mater<br>Bench Top F                 | Туре:                  | Wall Hung                                         |                                                                                                                                                                                                                                                                                                                                                                                                                                                        |
| 1      |                                            | Cabinet Material:      | MDF                                               |                                                                                                                                                                                                                                                                                                                                                                                                                                                        |
| ARE .  |                                            | Basin Material:        | Ceramic over-mount basin, No overflow protection. |                                                                                                                                                                                                                                                                                                                                                                                                                                                        |
|        |                                            | Bench Top Finish:      | Quartz                                            |                                                                                                                                                                                                                                                                                                                                                                                                                                                        |
|        |                                            | Splashback:            | Does not include splashback                       |                                                                                                                                                                                                                                                                                                                                                                                                                                                        |
|        | Email: enquiries@vanitybydesign.com.au Tat | Tap Hole Option:       | No tap hole                                       |                                                                                                                                                                                                                                                                                                                                                                                                                                                        |
|        | Website: www.vanitybydesign.com.au         | Vanity colour options: | Japan Black, Natural                              | Do not stand or sit on vanity.                                                                                                                                                                                                                                                                                                                                                                                                                         |