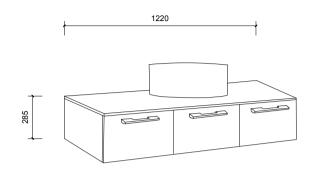

Top With Basin

|        | Vanity by Design                           | Name:                  | Finlay 1200                                       | Notes:                                                                                                                                                                                                                                                                                                                                                                                                                                                 |
|--------|--------------------------------------------|------------------------|---------------------------------------------------|--------------------------------------------------------------------------------------------------------------------------------------------------------------------------------------------------------------------------------------------------------------------------------------------------------------------------------------------------------------------------------------------------------------------------------------------------------|
| $\sim$ | <b>ABN</b> : 99 121 837 147                | Size:                  | 1220 (W) mm x 570 (D) mm x 285(H) mm              | Mirrors, Wastes and Tapware not included.Plumbing fixtures must   be installed by a qualified plumber (waste not supplied). Vanity   must be installed by a qualified tradesperson.Failure to do so may   void the warranty.Vanity By Design vanities include a 5 year   warranty on cabinets and tapware, 2 year warranty on tops and   basins and 12 months warranty on mirrors.   Caution:   Component may be heavy and require two people to lift. |
|        | Basin Mater<br>Bench Top F                 | Туре:                  | Wall Hung                                         |                                                                                                                                                                                                                                                                                                                                                                                                                                                        |
| 1      |                                            | Cabinet Material:      | MDF                                               |                                                                                                                                                                                                                                                                                                                                                                                                                                                        |
| ARE .  |                                            | Basin Material:        | Ceramic over-mount basin, No overflow protection. |                                                                                                                                                                                                                                                                                                                                                                                                                                                        |
|        |                                            | Bench Top Finish:      | Quartz                                            |                                                                                                                                                                                                                                                                                                                                                                                                                                                        |
|        |                                            | Splashback:            | Does not include splashback                       |                                                                                                                                                                                                                                                                                                                                                                                                                                                        |
|        | Email: enquiries@vanitybydesign.com.au Tat | Tap Hole Option:       | No tap hole                                       |                                                                                                                                                                                                                                                                                                                                                                                                                                                        |
|        | Website: www.vanitybydesign.com.au         | Vanity colour options: | Japan Black, Natural                              | Do not stand or sit on vanity.                                                                                                                                                                                                                                                                                                                                                                                                                         |