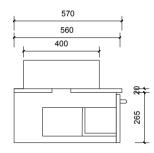

Top With Basin

|        | Vanity by Design                           | Name:                  | Finlay 1200                                       | Notes:                                                                                                                                                                                                                                                                                                                                                                                                                                                 |
|--------|--------------------------------------------|------------------------|---------------------------------------------------|--------------------------------------------------------------------------------------------------------------------------------------------------------------------------------------------------------------------------------------------------------------------------------------------------------------------------------------------------------------------------------------------------------------------------------------------------------|
| $\sim$ | <b>ABN</b> : 99 121 837 147                | Size:                  | 1220 (W) mm x 570 (D) mm x 285(H) mm              | Mirrors, Wastes and Tapware not included.Plumbing fixtures must   be installed by a qualified plumber (waste not supplied). Vanity   must be installed by a qualified tradesperson.Failure to do so may   void the warranty.Vanity By Design vanities include a 5 year   warranty on cabinets and tapware, 2 year warranty on tops and   basins and 12 months warranty on mirrors.   Caution:   Component may be heavy and require two people to lift. |
|        | Basin Mater<br>Bench Top F                 | Туре:                  | Wall Hung                                         |                                                                                                                                                                                                                                                                                                                                                                                                                                                        |
| 1      |                                            | Cabinet Material:      | MDF                                               |                                                                                                                                                                                                                                                                                                                                                                                                                                                        |
| ARE .  |                                            | Basin Material:        | Ceramic over-mount basin, No overflow protection. |                                                                                                                                                                                                                                                                                                                                                                                                                                                        |
|        |                                            | Bench Top Finish:      | Quartz                                            |                                                                                                                                                                                                                                                                                                                                                                                                                                                        |
|        |                                            | Splashback:            | Does not include splashback                       |                                                                                                                                                                                                                                                                                                                                                                                                                                                        |
|        | Email: enquiries@vanitybydesign.com.au Tat | Tap Hole Option:       | No tap hole                                       |                                                                                                                                                                                                                                                                                                                                                                                                                                                        |
|        | Website: www.vanitybydesign.com.au         | Vanity colour options: | Japan Black, Natural                              | Do not stand or sit on vanity.                                                                                                                                                                                                                                                                                                                                                                                                                         |