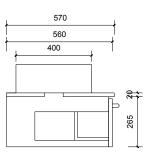

## Brisbane Address:

241 Monier Road, Darra QLD 4076

Phone: Brisbane (07) 3376 6055

Email: enquiries@vanitybydesign.com.au
Website: www.vanitybydesign.com.au

|    | Name:                  | Finlay 1500 Double                                |
|----|------------------------|---------------------------------------------------|
|    | Size:                  | 1520 (W) mm x 570 (D) mm x 285(H) mm              |
|    | Type:                  | Wall Hung                                         |
|    | Cabinet Material:      | MDF                                               |
|    | Basin Material:        | Ceramic over-mount basin, No overflow protection. |
|    | Bench Top Finish:      | Quartz                                            |
|    | Splashback:            | Does not include splashback                       |
| au | Tap Hole Option:       | No tap hole                                       |
|    | Vanity colour options: | Japan Black, Natural, Sable                       |
|    |                        |                                                   |