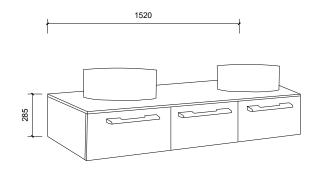

## Brisbane Address:

241 Monier Road, Darra QLD 4076

Phone: Brisbane (07) 3376 6055

Email: enquiries@vanitybydesign.com.au
Website: www.vanitybydesign.com.au

|    | Name:                  | Finlay 1500 Double                                |
|----|------------------------|---------------------------------------------------|
|    | Size:                  | 1520 (W) mm x 570 (D) mm x 285(H) mm              |
|    | Type:                  | Wall Hung                                         |
|    | Cabinet Material:      | MDF                                               |
|    | Basin Material:        | Ceramic over-mount basin, No overflow protection. |
|    | Bench Top Finish:      | Quartz                                            |
|    | Splashback:            | Does not include splashback                       |
| au | Tap Hole Option:       | No tap hole                                       |
|    | Vanity colour options: | Japan Black, Natural, Sable                       |
|    |                        |                                                   |