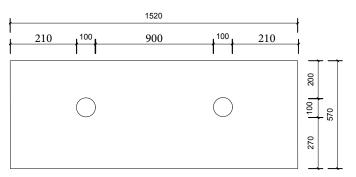

## Brisbane Address:

241 Monier Road, Darra QLD 4076

Phone: Brisbane (07) 3376 6055

Email: enquiries@vanitybydesign.com.au
Website: www.vanitybydesign.com.au

|    | Name:                  | Finlay 1500 Double                                |
|----|------------------------|---------------------------------------------------|
|    | Size:                  | 1520 (W) mm x 570 (D) mm x 285(H) mm              |
|    | Type:                  | Wall Hung                                         |
|    | Cabinet Material:      | MDF                                               |
|    | Basin Material:        | Ceramic over-mount basin, No overflow protection. |
|    | Bench Top Finish:      | Quartz                                            |
|    | Splashback:            | Does not include splashback                       |
| au | Tap Hole Option:       | No tap hole                                       |
|    | Vanity colour options: | Japan Black, Natural, Sable                       |
|    |                        |                                                   |