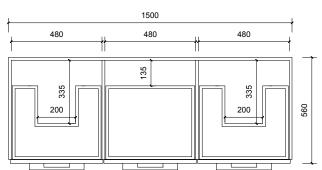

## Brisbane Address:

241 Monier Road, Darra QLD 4076

Phone: Brisbane (07) 3376 6055

Email: enquiries@vanitybydesign.com.au
Website: www.vanitybydesign.com.au

|    | Name:                  | Finlay 1500 Double                                |
|----|------------------------|---------------------------------------------------|
|    | Size:                  | 1520 (W) mm x 570 (D) mm x 285(H) mm              |
|    | Type:                  | Wall Hung                                         |
|    | Cabinet Material:      | MDF                                               |
|    | Basin Material:        | Ceramic over-mount basin, No overflow protection. |
|    | Bench Top Finish:      | Quartz                                            |
|    | Splashback:            | Does not include splashback                       |
| au | Tap Hole Option:       | No tap hole                                       |
|    | Vanity colour options: | Japan Black, Natural, Sable                       |
|    |                        |                                                   |