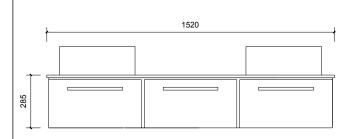

## Brisbane Address:

241 Monier Road, Darra QLD 4076

Phone: Brisbane (07) 3376 6055

Email: enquiries@vanitybydesign.com.au
Website: www.vanitybydesign.com.au

|    | Name:                  | Finlay 1500 Double                                |
|----|------------------------|---------------------------------------------------|
|    | Size:                  | 1520 (W) mm x 570 (D) mm x 285(H) mm              |
|    | Type:                  | Wall Hung                                         |
|    | Cabinet Material:      | MDF                                               |
|    | Basin Material:        | Ceramic over-mount basin, No overflow protection. |
|    | Bench Top Finish:      | Quartz                                            |
|    | Splashback:            | Does not include splashback                       |
| au | Tap Hole Option:       | No tap hole                                       |
|    | Vanity colour options: | Japan Black, Natural, Sable                       |
|    |                        |                                                   |