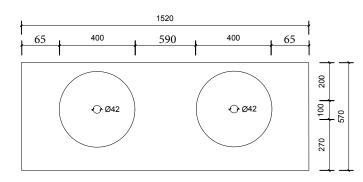

## Brisbane Address:

241 Monier Road, Darra QLD 4076

Phone: Brisbane (07) 3376 6055

Email: enquiries@vanitybydesign.com.au
Website: www.vanitybydesign.com.au

|    | Name:                  | Finlay 1500 Double                                |
|----|------------------------|---------------------------------------------------|
|    | Size:                  | 1520 (W) mm x 570 (D) mm x 285(H) mm              |
|    | Type:                  | Wall Hung                                         |
|    | Cabinet Material:      | MDF                                               |
|    | Basin Material:        | Ceramic over-mount basin, No overflow protection. |
|    | Bench Top Finish:      | Quartz                                            |
|    | Splashback:            | Does not include splashback                       |
| au | Tap Hole Option:       | No tap hole                                       |
|    | Vanity colour options: | Japan Black, Natural, Sable                       |
|    |                        |                                                   |