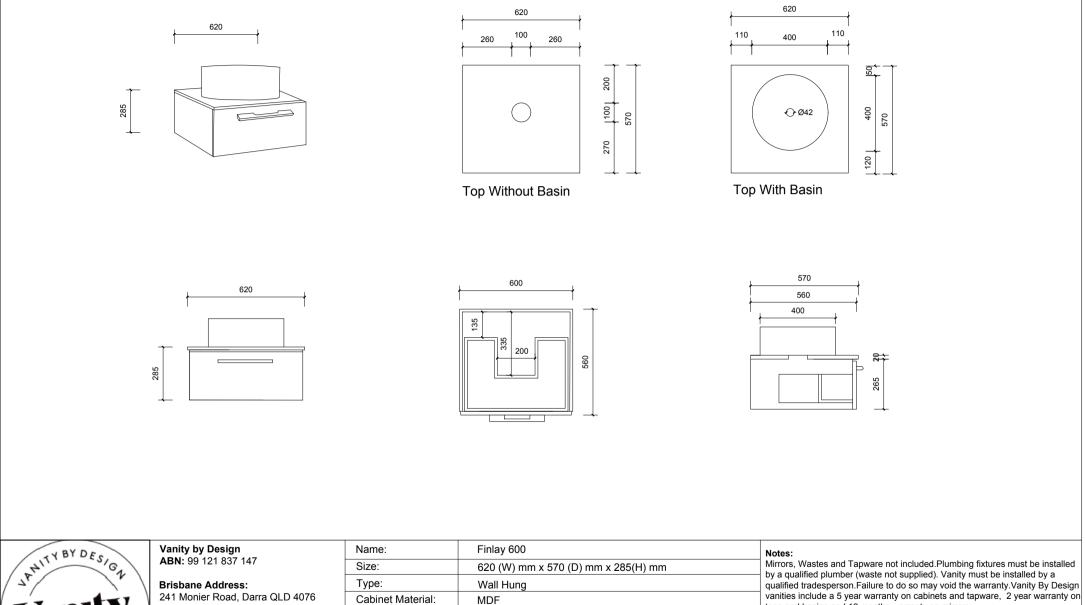

|   | LAN CA            | ABN: 99 121 837 147                    | Size:                  | 620 (W) mm x 570 (D) mm x 285(H) mm               | <ul> <li>Mirrors, Wastes and Tapware not included.Plumbing fixtures m</li> <li>by a qualified plumber (waste not supplied). Vanity must be ins</li> </ul>                                                                                                                                              |
|---|-------------------|----------------------------------------|------------------------|---------------------------------------------------|--------------------------------------------------------------------------------------------------------------------------------------------------------------------------------------------------------------------------------------------------------------------------------------------------------|
|   | Yanıty.           |                                        | Туре:                  | Wall Hung                                         | y a qualified tradesperson. Failure to do so may void the warranty. V<br>vanities include a 5 year warranty on cabinets and tapware, 2 y<br>tops and basins and 12 months warranty on mirrors.<br>Caution:<br>Component may be heavy and require two people to lift.<br>Do not stand or sit on vanity. |
|   |                   |                                        | Cabinet Material:      | MDF                                               |                                                                                                                                                                                                                                                                                                        |
|   |                   |                                        | Basin Material:        | Ceramic over-mount basin, No overflow protection. |                                                                                                                                                                                                                                                                                                        |
| N |                   |                                        | Bench Top Finish:      | Quartz                                            |                                                                                                                                                                                                                                                                                                        |
|   |                   | Phone: Brisbane (07) 3376 6055         | Splashback:            | Does not include splashback                       |                                                                                                                                                                                                                                                                                                        |
|   | INS BIRING BATHMP | Email: enquiries@vanitybydesign.com.au | Tap Hole Option:       | No tap hole                                       |                                                                                                                                                                                                                                                                                                        |
|   | NING BP           | Website: www.vanitybydesign.com.au     | Vanity colour options: | Japan Black, Natural, Sable                       |                                                                                                                                                                                                                                                                                                        |