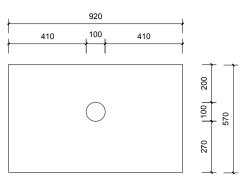

|   | Name:                  | Finlay 900                                        |
|---|------------------------|---------------------------------------------------|
|   | Size:                  | 920 (W) mm x 570 (D) mm x 285(H) mm               |
|   | Type:                  | Wall Hung                                         |
|   | Cabinet Material:      | MDF                                               |
|   | Basin Material:        | Ceramic over-mount basin, No overflow protection. |
|   | Bench Top Finish:      | Quartz                                            |
|   | Splashback:            | Does not include splashback                       |
| u | Tap Hole Option:       | No tap hole                                       |
|   | Vanity colour options: | Japan Black, Natural                              |
|   |                        |                                                   |