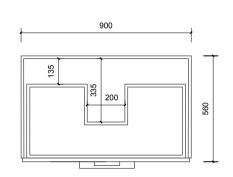

|   | Name:                  | Finlay 900                                        |
|---|------------------------|---------------------------------------------------|
|   | Size:                  | 920 (W) mm x 570 (D) mm x 285(H) mm               |
|   | Type:                  | Wall Hung                                         |
|   | Cabinet Material:      | MDF                                               |
|   | Basin Material:        | Ceramic over-mount basin, No overflow protection. |
|   | Bench Top Finish:      | Quartz                                            |
|   | Splashback:            | Does not include splashback                       |
| u | Tap Hole Option:       | No tap hole                                       |
|   | Vanity colour options: | Japan Black, Natural                              |
|   |                        |                                                   |