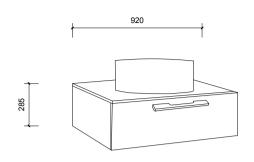

|   | Name:                  | Finlay 900                                        |
|---|------------------------|---------------------------------------------------|
|   | Size:                  | 920 (W) mm x 570 (D) mm x 285(H) mm               |
|   | Type:                  | Wall Hung                                         |
|   | Cabinet Material:      | MDF                                               |
|   | Basin Material:        | Ceramic over-mount basin, No overflow protection. |
|   | Bench Top Finish:      | Quartz                                            |
|   | Splashback:            | Does not include splashback                       |
| u | Tap Hole Option:       | No tap hole                                       |
|   | Vanity colour options: | Japan Black, Natural                              |
|   |                        |                                                   |