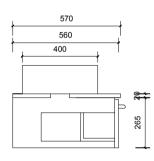

|   | Name:                  | Finlay 900                                        |
|---|------------------------|---------------------------------------------------|
|   | Size:                  | 920 (W) mm x 570 (D) mm x 285(H) mm               |
|   | Type:                  | Wall Hung                                         |
|   | Cabinet Material:      | MDF                                               |
|   | Basin Material:        | Ceramic over-mount basin, No overflow protection. |
|   | Bench Top Finish:      | Quartz                                            |
|   | Splashback:            | Does not include splashback                       |
| u | Tap Hole Option:       | No tap hole                                       |
|   | Vanity colour options: | Japan Black, Natural                              |
|   |                        |                                                   |