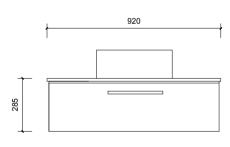

|   | Name:                  | Finlay 900                                        |
|---|------------------------|---------------------------------------------------|
|   | Size:                  | 920 (W) mm x 570 (D) mm x 285(H) mm               |
|   | Type:                  | Wall Hung                                         |
|   | Cabinet Material:      | MDF                                               |
|   | Basin Material:        | Ceramic over-mount basin, No overflow protection. |
|   | Bench Top Finish:      | Quartz                                            |
|   | Splashback:            | Does not include splashback                       |
| u | Tap Hole Option:       | No tap hole                                       |
|   | Vanity colour options: | Japan Black, Natural                              |
|   |                        |                                                   |