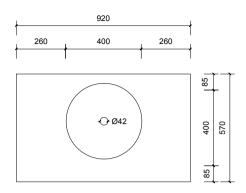

|   | Name:                  | Finlay 900                                        |
|---|------------------------|---------------------------------------------------|
|   | Size:                  | 920 (W) mm x 570 (D) mm x 285(H) mm               |
|   | Type:                  | Wall Hung                                         |
|   | Cabinet Material:      | MDF                                               |
|   | Basin Material:        | Ceramic over-mount basin, No overflow protection. |
|   | Bench Top Finish:      | Quartz                                            |
|   | Splashback:            | Does not include splashback                       |
| u | Tap Hole Option:       | No tap hole                                       |
|   | Vanity colour options: | Japan Black, Natural                              |
|   |                        |                                                   |