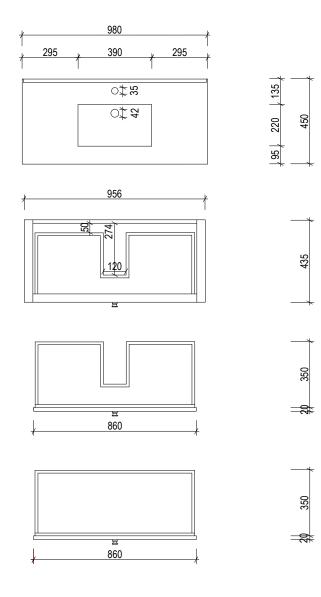

| Name:                  | Hayley 1000                                     |
|------------------------|-------------------------------------------------|
| Size :                 | 980 (W) mm x 450 (D) mm x 850 (H) mm            |
| Type:                  | Freestanding                                    |
| Cabinet Material:      | Solid Sustainable Plantation Timber             |
| Basin Material:        | Ceramic under-mount or top mount basin          |
| Bench Top Finish:      | Smartstone options *                            |
| Splashback:            | Removable splashback (NOT FULLWIDTH SPLASHBACK) |
| Taphole Options:       | No taphole, 1 taphole or 3 tapholes             |
| Vanity Colour Options: | Black, White, South Hampton Grey                |