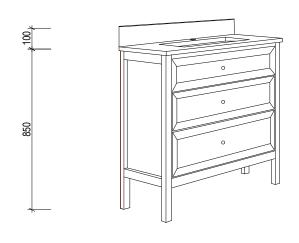

| Name:                  | Hayley 1000                                     |
|------------------------|-------------------------------------------------|
| Size :                 | 980 (W) mm x 450 (D) mm x 850 (H) mm            |
| Type:                  | Freestanding                                    |
| Cabinet Material:      | Solid Sustainable Plantation Timber             |
| Basin Material:        | Ceramic under-mount or top mount basin          |
| Bench Top Finish:      | Smartstone options *                            |
| Splashback:            | Removable splashback (NOT FULLWIDTH SPLASHBACK) |
| Taphole Options:       | No taphole, 1 taphole or 3 tapholes             |
| Vanity Colour Options: | Black, White, South Hampton Grey                |