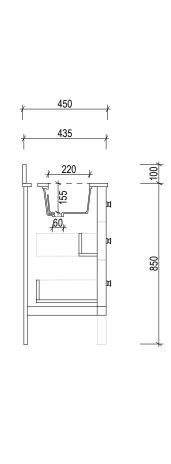

| Name:                  | Hayley 1000                                     |
|------------------------|-------------------------------------------------|
| Size :                 | 980 (W) mm x 450 (D) mm x 850 (H) mm            |
| Type:                  | Freestanding                                    |
| Cabinet Material:      | Solid Sustainable Plantation Timber             |
| Basin Material:        | Ceramic under-mount or top mount basin          |
| Bench Top Finish:      | Smartstone options *                            |
| Splashback:            | Removable splashback (NOT FULLWIDTH SPLASHBACK) |
| Taphole Options:       | No taphole, 1 taphole or 3 tapholes             |
| Vanity Colour Options: | Black, White, South Hampton Grey                |