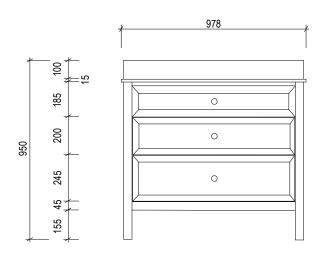

| Name:                  | Hayley 1000                                     |
|------------------------|-------------------------------------------------|
| Size :                 | 980 (W) mm x 450 (D) mm x 850 (H) mm            |
| Type:                  | Freestanding                                    |
| Cabinet Material:      | Solid Sustainable Plantation Timber             |
| Basin Material:        | Ceramic under-mount or top mount basin          |
| Bench Top Finish:      | Smartstone options *                            |
| Splashback:            | Removable splashback (NOT FULLWIDTH SPLASHBACK) |
| Taphole Options:       | No taphole, 1 taphole or 3 tapholes             |
| Vanity Colour Options: | Black, White, South Hampton Grey                |