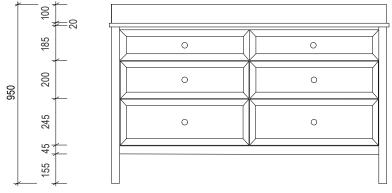

|   | Name:                  | Hayley 1500 Double                              |
|---|------------------------|-------------------------------------------------|
|   | Size :                 | 1480 (W) mm x 450 (D) mm x 850 (H) mm           |
|   | Type:                  | Freestanding                                    |
|   | Cabinet Material:      | Solid Sustainable Plantation Timber             |
|   | Basin Material:        | Ceramic under-mount or top mount basin          |
|   | Bench Top Finish:      | Smartstone options *                            |
|   | Splashback:            | Removable splashback (NOT FULLWIDTH SPLASHBACK) |
|   | Taphole Options:       | No taphole, 1 taphole or 3 tapholes             |
| Ī | Vanity Colour Options: | Black, White, South Hampton Grey                |
|   |                        |                                                 |