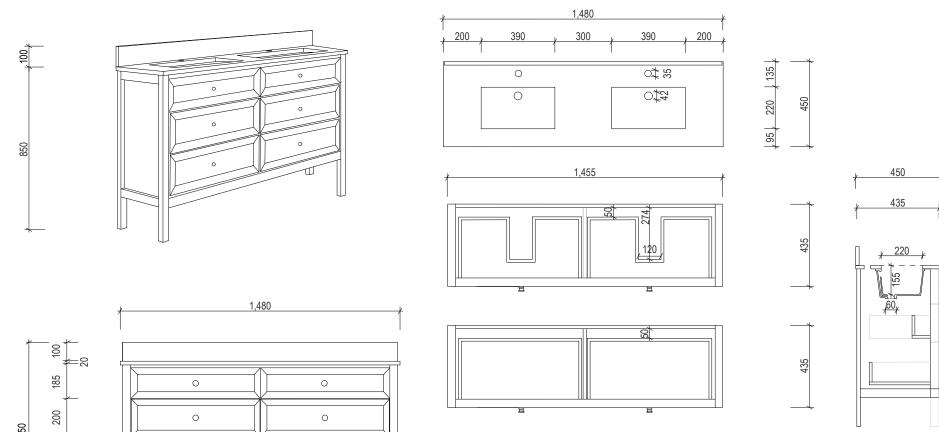

|   | Name:                  | Hayley 1500 Double                              |
|---|------------------------|-------------------------------------------------|
|   | Size :                 | 1480 (W) mm x 450 (D) mm x 850 (H) mm           |
|   | Type:                  | Freestanding                                    |
|   | Cabinet Material:      | Solid Sustainable Plantation Timber             |
|   | Basin Material:        | Ceramic under-mount or top mount basin          |
|   | Bench Top Finish:      | Smartstone options *                            |
|   | Splashback:            | Removable splashback (NOT FULLWIDTH SPLASHBACK) |
|   | Taphole Options:       | No taphole, 1 taphole or 3 tapholes             |
| Ī | Vanity Colour Options: | Black, White, South Hampton Grey                |
|   |                        |                                                 |