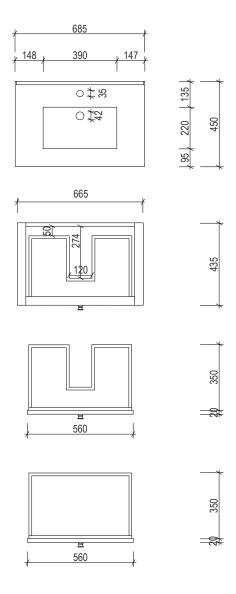

|  | Name:                  | Hayley 700                                      |
|--|------------------------|-------------------------------------------------|
|  | Size :                 | 685 (W) mm x 450 (D) mm x 850 (H) mm            |
|  | Type:                  | Freestanding                                    |
|  | Cabinet Material:      | Solid Sustainable Plantation Timber             |
|  | Basin Material:        | Ceramic under-mount or top mount basin          |
|  | Bench Top Finish:      | Smartstone options *                            |
|  | Splashback:            | Removable splashback (NOT FULLWIDTH SPLASHBACK) |
|  | Taphole Options:       | 1 taphole or 3 tapholes                         |
|  | Vanity Colour Options: | Black, White, South Hampton Grey                |