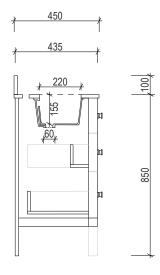

|  | Name:                  | Hayley 700                                      |
|--|------------------------|-------------------------------------------------|
|  | Size :                 | 685 (W) mm x 450 (D) mm x 850 (H) mm            |
|  | Type:                  | Freestanding                                    |
|  | Cabinet Material:      | Solid Sustainable Plantation Timber             |
|  | Basin Material:        | Ceramic under-mount or top mount basin          |
|  | Bench Top Finish:      | Smartstone options *                            |
|  | Splashback:            | Removable splashback (NOT FULLWIDTH SPLASHBACK) |
|  | Taphole Options:       | 1 taphole or 3 tapholes                         |
|  | Vanity Colour Options: | Black, White, South Hampton Grey                |