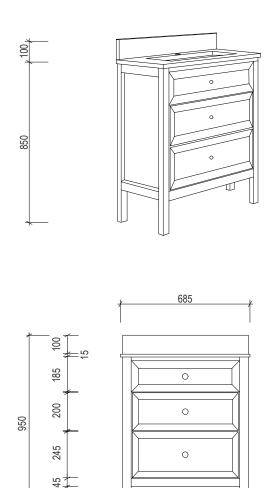

|  | Name:                  | Hayley 700                                      |
|--|------------------------|-------------------------------------------------|
|  | Size :                 | 685 (W) mm x 450 (D) mm x 850 (H) mm            |
|  | Type:                  | Freestanding                                    |
|  | Cabinet Material:      | Solid Sustainable Plantation Timber             |
|  | Basin Material:        | Ceramic under-mount or top mount basin          |
|  | Bench Top Finish:      | Smartstone options *                            |
|  | Splashback:            | Removable splashback (NOT FULLWIDTH SPLASHBACK) |
|  | Taphole Options:       | 1 taphole or 3 tapholes                         |
|  | Vanity Colour Options: | Black, White, South Hampton Grey                |