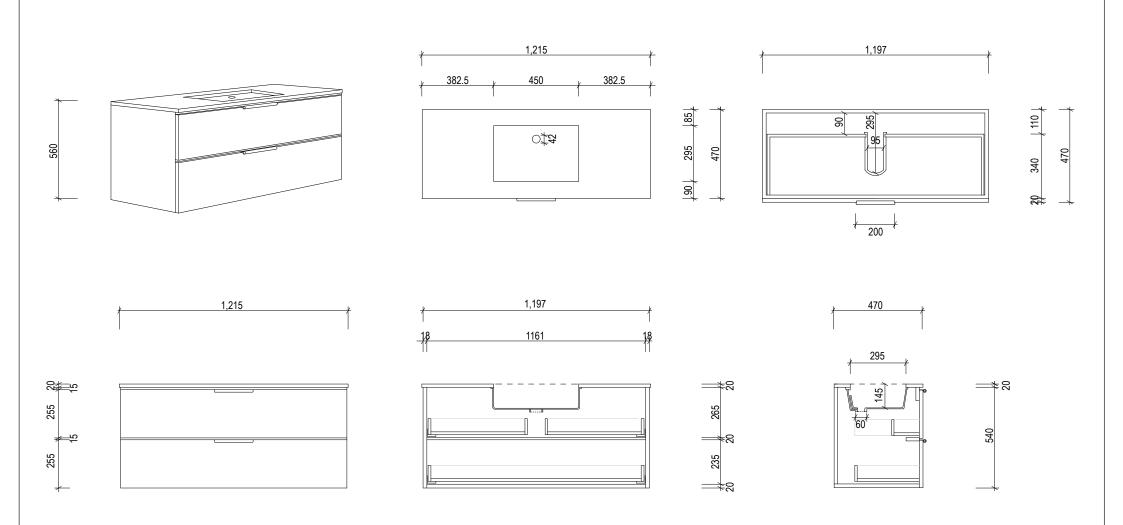

| Name:                  | Huxley 1200                                                                  |
|------------------------|------------------------------------------------------------------------------|
| Size :                 | 1215 (W) mm x 470 (D) mm x 560 (H) mm                                        |
| Туре:                  | Wall Hung                                                                    |
| Cabinet Material:      | MDF board & natural timber veneer finish                                     |
| Basin Material:        | Ceramic under-mount basin with overflow protection                           |
| Bench Top Finish:      | Carrara white marble or Emperador marble                                     |
| Tapware Options:       | Wall mounted tap only                                                        |
| Taphole Options:       | No taphole                                                                   |
| Vanity Colour Options: | Black Timber Veneer, Sable Timber Veneer, Natural Timber Veneer, White Gloss |