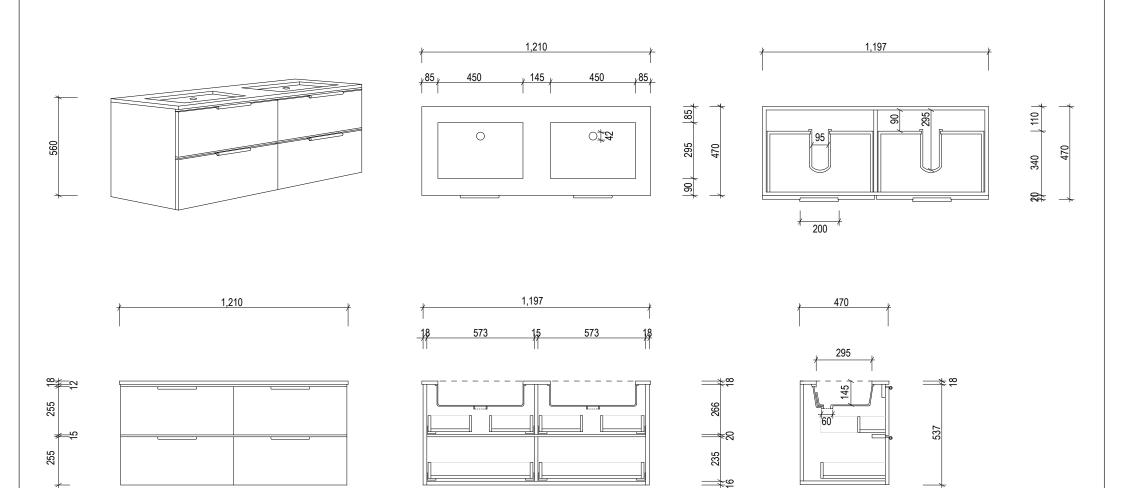

| Name:                  | Huxley 1220 Double                                                           |
|------------------------|------------------------------------------------------------------------------|
| Size :                 | 1210 (W) mm x 470 (D) mm x 560 (H) mm                                        |
| Type:                  | Wall Hung                                                                    |
| Cabinet Material:      | MDF board & natural timber veneer finish                                     |
| Basin Material:        | Ceramic under-mount basins with overflow protection                          |
| Bench Top Finish:      | Carrara white marble or Emperador marble                                     |
| Tapware Options:       | Wall mounted tap only                                                        |
| Taphole Options:       | No taphole                                                                   |
| Vanity Colour Options: | Black Timber Veneer, Sable Timber Veneer, Natural Timber Veneer, White Gloss |