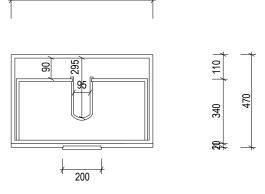

| Name:                  | Huxley 750                                                                   |
|------------------------|------------------------------------------------------------------------------|
| Size :                 | 765 (W) mm x 470 (D) mm x 560 (H) mm                                         |
| Type:                  | Wall Hung                                                                    |
| Cabinet Material:      | MDF board & natural timber veneer finish                                     |
| Basin Material:        | Ceramic under-mount basins with overflow protection                          |
| Bench Top Finish:      | Carrara white marble or Emperador marble                                     |
| Tapware Options:       | Wall mounted tap only                                                        |
| Taphole Options:       | No taphole                                                                   |
| Vanity Colour Options: | Black Timber Veneer, Sable Timber Veneer, Natural Timber Veneer, White Gloss |