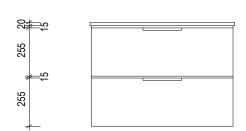

| Name:                  | Huxley 750                                                                   |
|------------------------|------------------------------------------------------------------------------|
| Size :                 | 765 (W) mm x 470 (D) mm x 560 (H) mm                                         |
| Type:                  | Wall Hung                                                                    |
| Cabinet Material:      | MDF board & natural timber veneer finish                                     |
| Basin Material:        | Ceramic under-mount basins with overflow protection                          |
| Bench Top Finish:      | Carrara white marble or Emperador marble                                     |
| Tapware Options:       | Wall mounted tap only                                                        |
| Taphole Options:       | No taphole                                                                   |
| Vanity Colour Options: | Black Timber Veneer, Sable Timber Veneer, Natural Timber Veneer, White Gloss |