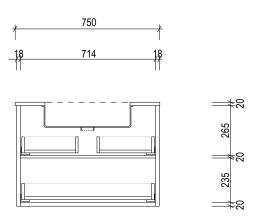

| Name:                  | Huxley 750                                                                   |
|------------------------|------------------------------------------------------------------------------|
| Size :                 | 765 (W) mm x 470 (D) mm x 560 (H) mm                                         |
| Type:                  | Wall Hung                                                                    |
| Cabinet Material:      | MDF board & natural timber veneer finish                                     |
| Basin Material:        | Ceramic under-mount basins with overflow protection                          |
| Bench Top Finish:      | Carrara white marble or Emperador marble                                     |
| Tapware Options:       | Wall mounted tap only                                                        |
| Taphole Options:       | No taphole                                                                   |
| Vanity Colour Options: | Black Timber Veneer, Sable Timber Veneer, Natural Timber Veneer, White Gloss |