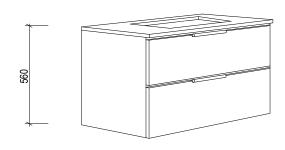

| Name:                  | Huxley 750                                                                   |
|------------------------|------------------------------------------------------------------------------|
| Size :                 | 765 (W) mm x 470 (D) mm x 560 (H) mm                                         |
| Type:                  | Wall Hung                                                                    |
| Cabinet Material:      | MDF board & natural timber veneer finish                                     |
| Basin Material:        | Ceramic under-mount basins with overflow protection                          |
| Bench Top Finish:      | Carrara white marble or Emperador marble                                     |
| Tapware Options:       | Wall mounted tap only                                                        |
| Taphole Options:       | No taphole                                                                   |
| Vanity Colour Options: | Black Timber Veneer, Sable Timber Veneer, Natural Timber Veneer, White Gloss |