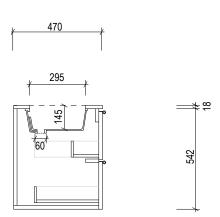

| Name:                  | Huxley 750                                                                   |
|------------------------|------------------------------------------------------------------------------|
| Size :                 | 765 (W) mm x 470 (D) mm x 560 (H) mm                                         |
| Type:                  | Wall Hung                                                                    |
| Cabinet Material:      | MDF board & natural timber veneer finish                                     |
| Basin Material:        | Ceramic under-mount basins with overflow protection                          |
| Bench Top Finish:      | Carrara white marble or Emperador marble                                     |
| Tapware Options:       | Wall mounted tap only                                                        |
| Taphole Options:       | No taphole                                                                   |
| Vanity Colour Options: | Black Timber Veneer, Sable Timber Veneer, Natural Timber Veneer, White Gloss |