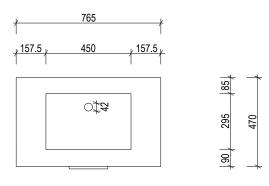

| Name:                  | Huxley 750                                                                   |
|------------------------|------------------------------------------------------------------------------|
| Size :                 | 765 (W) mm x 470 (D) mm x 560 (H) mm                                         |
| Type:                  | Wall Hung                                                                    |
| Cabinet Material:      | MDF board & natural timber veneer finish                                     |
| Basin Material:        | Ceramic under-mount basins with overflow protection                          |
| Bench Top Finish:      | Carrara white marble or Emperador marble                                     |
| Tapware Options:       | Wall mounted tap only                                                        |
| Taphole Options:       | No taphole                                                                   |
| Vanity Colour Options: | Black Timber Veneer, Sable Timber Veneer, Natural Timber Veneer, White Gloss |