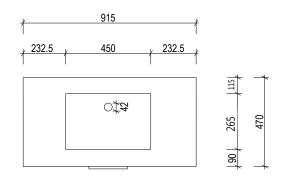

## Brisbane Address:

241 Monier Road, Darra QLD 4076

Phone: Brisbane (07) 3376 6055

Email: enquiries@vanitybydesign.com.au Website: https://www.vanitybydesign.com.au/

| Name:                  | Huxley 900                                                                   |
|------------------------|------------------------------------------------------------------------------|
| Size :                 | 900 (W) mm x 470 (D) mm x 560 (H) mm                                         |
| Type:                  | Wall Hung                                                                    |
| Cabinet Material:      | MDF board & natural timber veneer finish                                     |
| Basin Material:        | Ceramic under-mount basins with overflow protection                          |
| Bench Top Finish:      | Carrara white marble or Emperador marble                                     |
| Tapware Options:       | Wall mounted tap only                                                        |
| Taphole Options:       | No taphole                                                                   |
| Vanity Colour Options: | Black Timber Veneer, Sable Timber Veneer, Natural Timber Veneer, White Gloss |