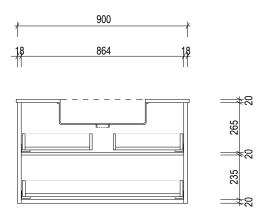

## Brisbane Address:

241 Monier Road, Darra QLD 4076

Phone: Brisbane (07) 3376 6055

Email: enquiries@vanitybydesign.com.au Website: https://www.vanitybydesign.com.au/

| Name:                  | Huxley 900                                                                   |
|------------------------|------------------------------------------------------------------------------|
| Size :                 | 900 (W) mm x 470 (D) mm x 560 (H) mm                                         |
| Type:                  | Wall Hung                                                                    |
| Cabinet Material:      | MDF board & natural timber veneer finish                                     |
| Basin Material:        | Ceramic under-mount basins with overflow protection                          |
| Bench Top Finish:      | Carrara white marble or Emperador marble                                     |
| Tapware Options:       | Wall mounted tap only                                                        |
| Taphole Options:       | No taphole                                                                   |
| Vanity Colour Options: | Black Timber Veneer, Sable Timber Veneer, Natural Timber Veneer, White Gloss |