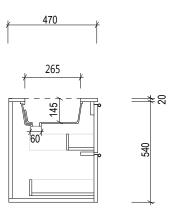

## Brisbane Address:

241 Monier Road, Darra QLD 4076

Phone: Brisbane (07) 3376 6055

Email: enquiries@vanitybydesign.com.au Website: https://www.vanitybydesign.com.au/

| Name:                  | Huxley 900                                                                   |
|------------------------|------------------------------------------------------------------------------|
| Size :                 | 900 (W) mm x 470 (D) mm x 560 (H) mm                                         |
| Type:                  | Wall Hung                                                                    |
| Cabinet Material:      | MDF board & natural timber veneer finish                                     |
| Basin Material:        | Ceramic under-mount basins with overflow protection                          |
| Bench Top Finish:      | Carrara white marble or Emperador marble                                     |
| Tapware Options:       | Wall mounted tap only                                                        |
| Taphole Options:       | No taphole                                                                   |
| Vanity Colour Options: | Black Timber Veneer, Sable Timber Veneer, Natural Timber Veneer, White Gloss |