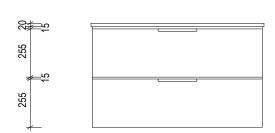

## Brisbane Address:

241 Monier Road, Darra QLD 4076

Phone: Brisbane (07) 3376 6055

Email: enquiries@vanitybydesign.com.au Website: https://www.vanitybydesign.com.au/

| Name:                  | Huxley 900                                                                   |
|------------------------|------------------------------------------------------------------------------|
| Size :                 | 900 (W) mm x 470 (D) mm x 560 (H) mm                                         |
| Type:                  | Wall Hung                                                                    |
| Cabinet Material:      | MDF board & natural timber veneer finish                                     |
| Basin Material:        | Ceramic under-mount basins with overflow protection                          |
| Bench Top Finish:      | Carrara white marble or Emperador marble                                     |
| Tapware Options:       | Wall mounted tap only                                                        |
| Taphole Options:       | No taphole                                                                   |
| Vanity Colour Options: | Black Timber Veneer, Sable Timber Veneer, Natural Timber Veneer, White Gloss |