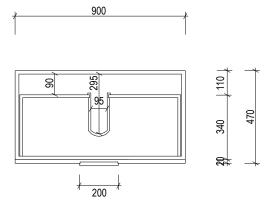

## Brisbane Address:

241 Monier Road, Darra QLD 4076

Phone: Brisbane (07) 3376 6055

Email: enquiries@vanitybydesign.com.au Website: https://www.vanitybydesign.com.au/

| Name:                  | Huxley 900                                                                   |
|------------------------|------------------------------------------------------------------------------|
| Size :                 | 900 (W) mm x 470 (D) mm x 560 (H) mm                                         |
| Type:                  | Wall Hung                                                                    |
| Cabinet Material:      | MDF board & natural timber veneer finish                                     |
| Basin Material:        | Ceramic under-mount basins with overflow protection                          |
| Bench Top Finish:      | Carrara white marble or Emperador marble                                     |
| Tapware Options:       | Wall mounted tap only                                                        |
| Taphole Options:       | No taphole                                                                   |
| Vanity Colour Options: | Black Timber Veneer, Sable Timber Veneer, Natural Timber Veneer, White Gloss |