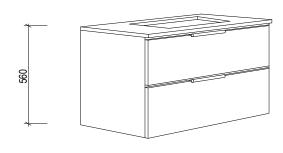

## Brisbane Address:

241 Monier Road, Darra QLD 4076

Phone: Brisbane (07) 3376 6055

Email: enquiries@vanitybydesign.com.au Website: https://www.vanitybydesign.com.au/

| Name:                  | Huxley 900                                                                   |
|------------------------|------------------------------------------------------------------------------|
| Size :                 | 900 (W) mm x 470 (D) mm x 560 (H) mm                                         |
| Type:                  | Wall Hung                                                                    |
| Cabinet Material:      | MDF board & natural timber veneer finish                                     |
| Basin Material:        | Ceramic under-mount basins with overflow protection                          |
| Bench Top Finish:      | Carrara white marble or Emperador marble                                     |
| Tapware Options:       | Wall mounted tap only                                                        |
| Taphole Options:       | No taphole                                                                   |
| Vanity Colour Options: | Black Timber Veneer, Sable Timber Veneer, Natural Timber Veneer, White Gloss |