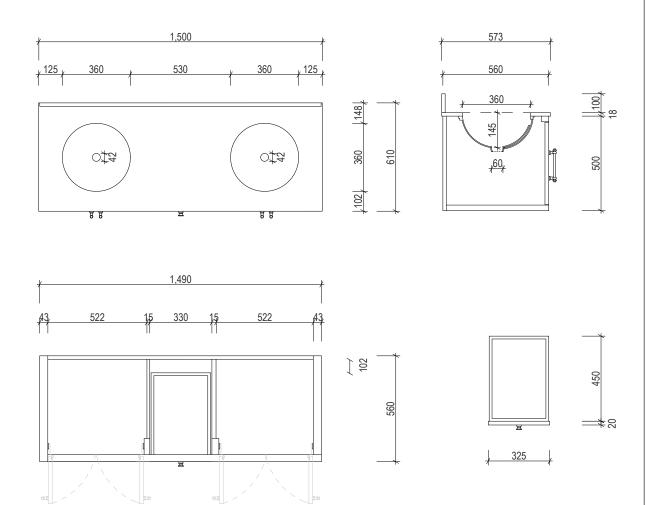

## Brisbane Address:

241 Monier Road, Darra QLD 4076

Phone: Brisbane (07) 3376 6055

Email: enquiries@vanitybydesign.com.au Website: https://www.vanitybydesign.com.au/

|  | Name:                  | Lauren 1500                            |
|--|------------------------|----------------------------------------|
|  | Size :                 | 1500 (W) mm x 610 (D) mm x 518 (H) mm  |
|  | Type:                  | Wall Hung                              |
|  | Cabinet Material:      | Solid Sustainable Plantation Timber    |
|  | Basin Material:        | Ceramic under-mount or top mount basin |
|  | Bench Top Finish:      | Smartstone options *                   |
|  | Splashback:            | Removable splashback                   |
|  | Taphole Options:       | No taphole, 1 tap hole or 3 tap holes  |
|  | Vanity Colour Options: | Black, White, South Hampton Grey       |
|  |                        |                                        |