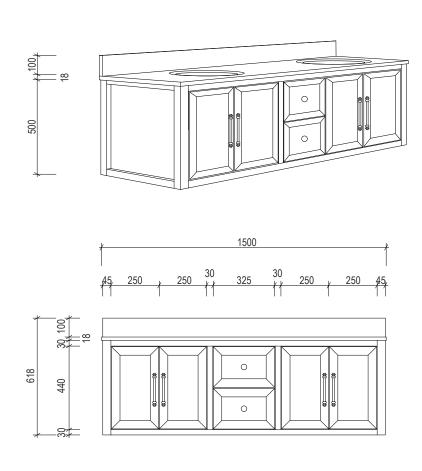

## Brisbane Address:

241 Monier Road, Darra QLD 4076

Phone: Brisbane (07) 3376 6055

Email: enquiries@vanitybydesign.com.au Website: https://www.vanitybydesign.com.au/

|  | Name:                  | Lauren 1500                            |
|--|------------------------|----------------------------------------|
|  | Size :                 | 1500 (W) mm x 610 (D) mm x 518 (H) mm  |
|  | Type:                  | Wall Hung                              |
|  | Cabinet Material:      | Solid Sustainable Plantation Timber    |
|  | Basin Material:        | Ceramic under-mount or top mount basin |
|  | Bench Top Finish:      | Smartstone options *                   |
|  | Splashback:            | Removable splashback                   |
|  | Taphole Options:       | No taphole, 1 tap hole or 3 tap holes  |
|  | Vanity Colour Options: | Black, White, South Hampton Grey       |
|  |                        |                                        |