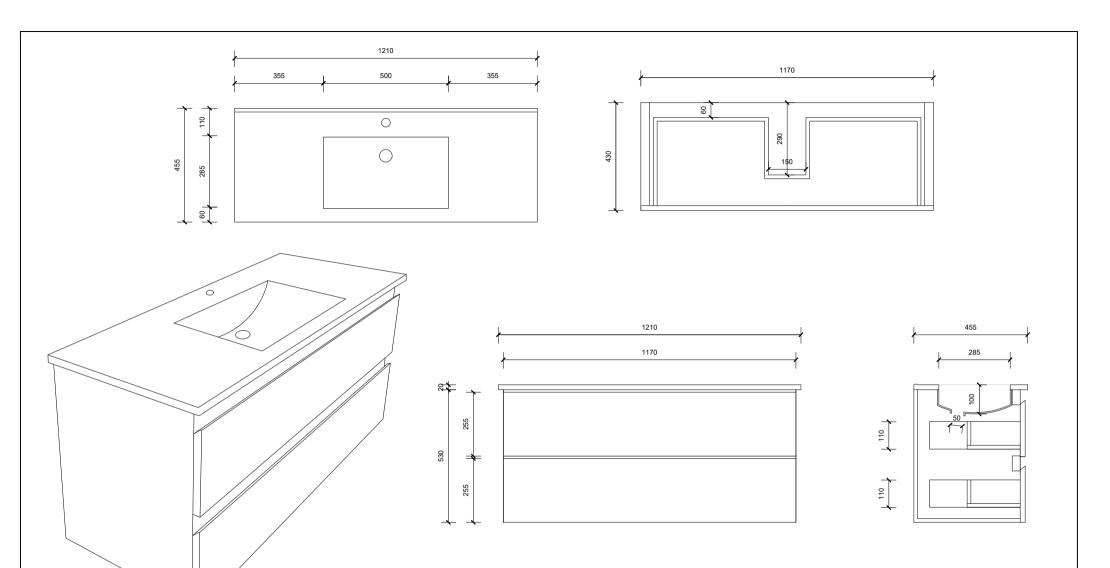

Phone: Brisbane (07) 3376 6055

Email: enquiries@vanitybydesign.com.au Website: https://www.vanitybydesign.com.au

| Name:                  | Madero 1200                           |   |
|------------------------|---------------------------------------|---|
| Size :                 | 1210 (W) mm x 455 (D) mm x 550 (H) mm |   |
| Туре:                  | Wall Hung Vanity                      | ] |
| Cabinet Material:      | MDF board & melamine laminate finish  | 1 |
| Basin Material:        | Polumarble                            | ] |
| Bench Top Finish:      | Polumarble                            | ] |
| Tapware Options:       | Mixer tap only                        | ] |
| Taphole Options:       | 1 taphole                             | ] |
| Vanity Colour Options: | Half Gloss White                      | 1 |
|                        |                                       |   |