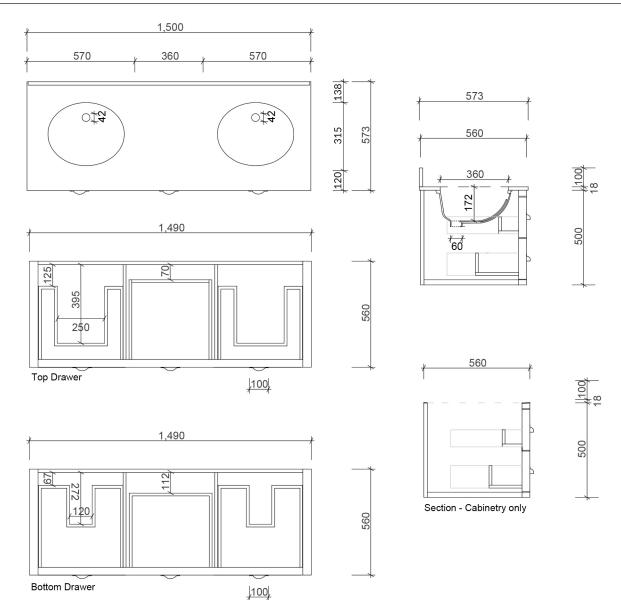

## Brisbane Address:

241 Monier Road, Darra QLD 4076

Phone: Brisbane (07) 3376 6055

**Email**: enquiries@vanitybydesign.com.au **Website**: https://www.vanitybydesign.com.au/

|     | Name:                  | North Haven 1500 Double                        |
|-----|------------------------|------------------------------------------------|
|     | Size :                 | 1500 (W) mm x 57 (D) mm x 518 (H) mm           |
|     | Type:                  | Wall Hung                                      |
|     | Cabinet Material:      | Solid Sustainable Plantation Timber            |
|     | Basin Material:        | Ceramic under-mount or top mount basin         |
|     | Bench Top Finish:      | Smartstone options *                           |
|     | Splashback:            | Removable splashback (NOTFULLWIDTH SPLASHBACK) |
| , [ | Taphole Options:       | No taphole, 1 taphole or three tap holes       |
|     | Vanity Colour Options: | Black, White, South Hampton Grey, Navy         |