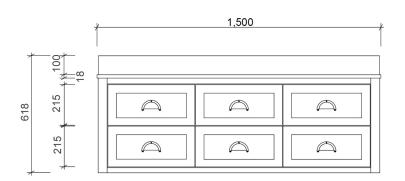

## Brisbane Address:

241 Monier Road, Darra QLD 4076

Phone: Brisbane (07) 3376 6055

**Email**: enquiries@vanitybydesign.com.au **Website**: https://www.vanitybydesign.com.au/

|     | Name:                  | North Haven 1500 Double                        |
|-----|------------------------|------------------------------------------------|
|     | Size :                 | 1500 (W) mm x 57 (D) mm x 518 (H) mm           |
|     | Type:                  | Wall Hung                                      |
|     | Cabinet Material:      | Solid Sustainable Plantation Timber            |
|     | Basin Material:        | Ceramic under-mount or top mount basin         |
|     | Bench Top Finish:      | Smartstone options *                           |
|     | Splashback:            | Removable splashback (NOTFULLWIDTH SPLASHBACK) |
| , [ | Taphole Options:       | No taphole, 1 taphole or three tap holes       |
|     | Vanity Colour Options: | Black, White, South Hampton Grey, Navy         |