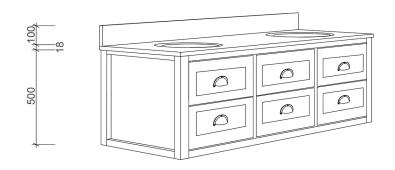

## Brisbane Address:

241 Monier Road, Darra QLD 4076

Phone: Brisbane (07) 3376 6055

**Email**: enquiries@vanitybydesign.com.au **Website**: https://www.vanitybydesign.com.au/

|     | Name:                  | North Haven 1500 Double                        |
|-----|------------------------|------------------------------------------------|
|     | Size :                 | 1500 (W) mm x 57 (D) mm x 518 (H) mm           |
|     | Type:                  | Wall Hung                                      |
|     | Cabinet Material:      | Solid Sustainable Plantation Timber            |
|     | Basin Material:        | Ceramic under-mount or top mount basin         |
|     | Bench Top Finish:      | Smartstone options *                           |
|     | Splashback:            | Removable splashback (NOTFULLWIDTH SPLASHBACK) |
| , [ | Taphole Options:       | No taphole, 1 taphole or three tap holes       |
|     | Vanity Colour Options: | Black, White, South Hampton Grey, Navy         |