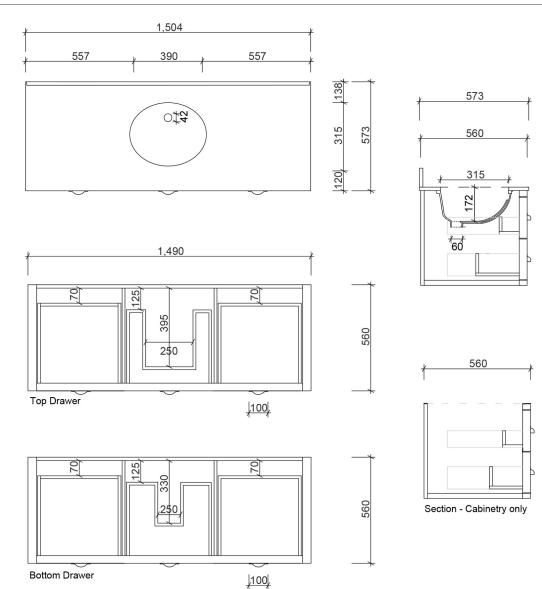

## Brisbane Address:

241 Monier Road, Darra QLD 4076

Phone: Brisbane (07) 3376 6055

Email: enquiries@vanitybydesign.com.au
Website: https://www.vanitybydesign.com.au/

|  | Name:                  | North Haven 1500 Single                         |
|--|------------------------|-------------------------------------------------|
|  | Size :                 | 1504 (W) mm x 573(D) mm x 518 (H) mm            |
|  | Type:                  | Wall Hung                                       |
|  | Cabinet Material:      | Solid Sustainable Plantation Timber             |
|  | Basin Material:        | Ceramic under-mount or top mount basin          |
|  | Bench Top Finish:      | Smartstone options *                            |
|  | Splashback:            | Removable slpashback (NOT FULLWIDTH SPLASHBACK) |
|  | Taphole Options:       | No taphole, 1 taphole or 3 tapholes             |
|  | Vanity Colour Options: | Black, White, South Hampton Grey, Navy          |
|  |                        |                                                 |