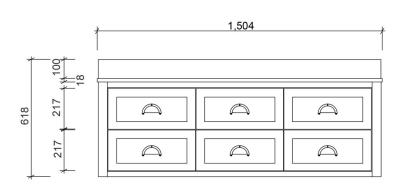

## Brisbane Address:

241 Monier Road, Darra QLD 4076

Phone: Brisbane (07) 3376 6055

Email: enquiries@vanitybydesign.com.au
Website: https://www.vanitybydesign.com.au/

|  | Name:                  | North Haven 1500 Single                         |
|--|------------------------|-------------------------------------------------|
|  | Size :                 | 1504 (W) mm x 573(D) mm x 518 (H) mm            |
|  | Type:                  | Wall Hung                                       |
|  | Cabinet Material:      | Solid Sustainable Plantation Timber             |
|  | Basin Material:        | Ceramic under-mount or top mount basin          |
|  | Bench Top Finish:      | Smartstone options *                            |
|  | Splashback:            | Removable slpashback (NOT FULLWIDTH SPLASHBACK) |
|  | Taphole Options:       | No taphole, 1 taphole or 3 tapholes             |
|  | Vanity Colour Options: | Black, White, South Hampton Grey, Navy          |
|  |                        |                                                 |