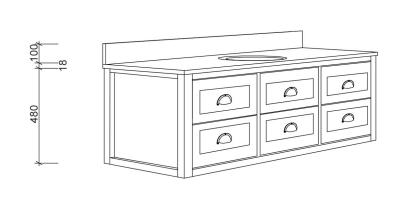

## Brisbane Address:

241 Monier Road, Darra QLD 4076

Phone: Brisbane (07) 3376 6055

Email: enquiries@vanitybydesign.com.au
Website: https://www.vanitybydesign.com.au/

|  | Name:                  | North Haven 1500 Single                         |
|--|------------------------|-------------------------------------------------|
|  | Size :                 | 1504 (W) mm x 573(D) mm x 518 (H) mm            |
|  | Type:                  | Wall Hung                                       |
|  | Cabinet Material:      | Solid Sustainable Plantation Timber             |
|  | Basin Material:        | Ceramic under-mount or top mount basin          |
|  | Bench Top Finish:      | Smartstone options *                            |
|  | Splashback:            | Removable slpashback (NOT FULLWIDTH SPLASHBACK) |
|  | Taphole Options:       | No taphole, 1 taphole or 3 tapholes             |
|  | Vanity Colour Options: | Black, White, South Hampton Grey, Navy          |
|  |                        |                                                 |