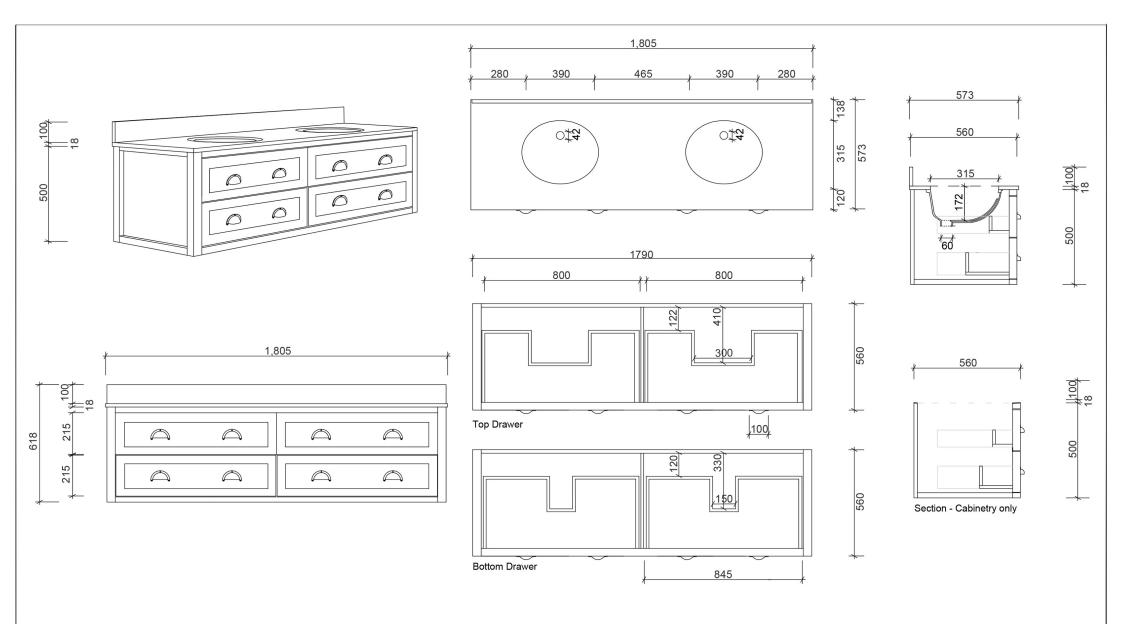

|                 | Vanity By Design                                                                      | Name:                  | North Haven 1800 Double                          | Note:                                                                                                                                                                                                                                                                                                                                                                                         |
|-----------------|---------------------------------------------------------------------------------------|------------------------|--------------------------------------------------|-----------------------------------------------------------------------------------------------------------------------------------------------------------------------------------------------------------------------------------------------------------------------------------------------------------------------------------------------------------------------------------------------|
| HITY BY DESIGN  | ABN: 99 121 837 143                                                                   | Size :                 | 1805 (W) mm x 573 (D) mm x 518 (H) mm            | Mirrors, Wastes and Tapware not included.<br>Plumbing fixtures must be installed by a qualified plumber (waste<br>not supplied). Vanity must be installed by a qualified tradesperson.<br>Failure to do so may void the warranty.<br>Vanity By Design vanities include a 5 year warranty on cabinets<br>and tapware, 2 year warranty on tops and basins and 12 months<br>warranty on mirrors. |
| The A           | Brisbane Address:<br>241 Monier Road, Darra QLD 4076                                  | Туре:                  | Wall Hung                                        |                                                                                                                                                                                                                                                                                                                                                                                               |
|                 |                                                                                       | Cabinet Material:      | Solid Sustainable Plantation Timber              |                                                                                                                                                                                                                                                                                                                                                                                               |
| Vanity.         |                                                                                       | Basin Material:        | Ceramic under-mount or top mount basin           |                                                                                                                                                                                                                                                                                                                                                                                               |
| 14/             | / 4/ Phone: Brishane (07) 3376 6055                                                   | Bench Top Finish:      | Smartstone options *                             |                                                                                                                                                                                                                                                                                                                                                                                               |
| ASPIRING BATHAN | Email: enquiries@vanitybydesign.com.au<br>Website: https://www.vanitybydesign.com.au/ | Splashback:            | Removable splashback (not full width splashback) | Caution:<br>Component may be heavy and require two people to lift.<br>Do not stand or sit on vanity.                                                                                                                                                                                                                                                                                          |
|                 |                                                                                       | Taphole Options:       | No taphole, 1 taphole or three tap holes         |                                                                                                                                                                                                                                                                                                                                                                                               |
|                 |                                                                                       | Vanity Colour Options: | Black, White, South Hampton Grey, Navy           |                                                                                                                                                                                                                                                                                                                                                                                               |