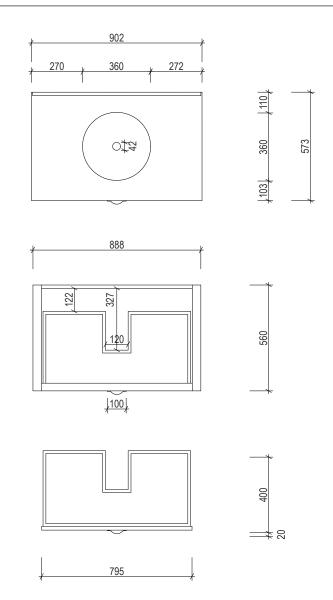

## Brisbane Address:

241 Monier Road, Darra QLD 4076

Phone: Brisbane (07) 3376 6055

Email: enquiries@vanitybydesign.com.au Website: https://www.vanitybydesign.com.au/

| Name:                  | North Haven 900                                 |
|------------------------|-------------------------------------------------|
| Size :                 | 902 (W) mm x 573 (D) mm x 518 (H) mm            |
| Type:                  | Wall Hung                                       |
| Cabinet Material:      | Solid Sustainable Plantation Timber             |
| Basin Material:        | Ceramic under-mount or top mount basin          |
| Bench Top Finish:      | Smartstone options *                            |
| Splashback:            | Removable splashback (NOT FULLWIDTH SPLASHBACK) |
| Taphole Options:       | No taphole, 1 taphole or 3 tapholes             |
| Vanity Colour Options: | Black, White, South Hampton Grey, Navy          |
|                        |                                                 |