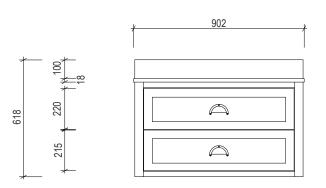

## Brisbane Address:

241 Monier Road, Darra QLD 4076

Phone: Brisbane (07) 3376 6055

Email: enquiries@vanitybydesign.com.au Website: https://www.vanitybydesign.com.au/

| Name:                  | North Haven 900                                 |
|------------------------|-------------------------------------------------|
| Size :                 | 902 (W) mm x 573 (D) mm x 518 (H) mm            |
| Type:                  | Wall Hung                                       |
| Cabinet Material:      | Solid Sustainable Plantation Timber             |
| Basin Material:        | Ceramic under-mount or top mount basin          |
| Bench Top Finish:      | Smartstone options *                            |
| Splashback:            | Removable splashback (NOT FULLWIDTH SPLASHBACK) |
| Taphole Options:       | No taphole, 1 taphole or 3 tapholes             |
| Vanity Colour Options: | Black, White, South Hampton Grey, Navy          |
|                        |                                                 |