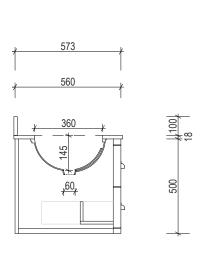

## Brisbane Address:

241 Monier Road, Darra QLD 4076

Phone: Brisbane (07) 3376 6055

Email: enquiries@vanitybydesign.com.au Website: https://www.vanitybydesign.com.au/

| Name:                  | North Haven 900                                 |
|------------------------|-------------------------------------------------|
| Size :                 | 902 (W) mm x 573 (D) mm x 518 (H) mm            |
| Type:                  | Wall Hung                                       |
| Cabinet Material:      | Solid Sustainable Plantation Timber             |
| Basin Material:        | Ceramic under-mount or top mount basin          |
| Bench Top Finish:      | Smartstone options *                            |
| Splashback:            | Removable splashback (NOT FULLWIDTH SPLASHBACK) |
| Taphole Options:       | No taphole, 1 taphole or 3 tapholes             |
| Vanity Colour Options: | Black, White, South Hampton Grey, Navy          |
|                        |                                                 |