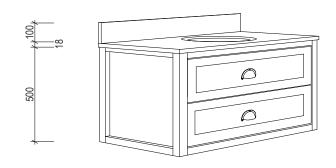

## Brisbane Address:

241 Monier Road, Darra QLD 4076

Phone: Brisbane (07) 3376 6055

Email: enquiries@vanitybydesign.com.au Website: https://www.vanitybydesign.com.au/

| Name:                  | North Haven 900                                 |
|------------------------|-------------------------------------------------|
| Size :                 | 902 (W) mm x 573 (D) mm x 518 (H) mm            |
| Type:                  | Wall Hung                                       |
| Cabinet Material:      | Solid Sustainable Plantation Timber             |
| Basin Material:        | Ceramic under-mount or top mount basin          |
| Bench Top Finish:      | Smartstone options *                            |
| Splashback:            | Removable splashback (NOT FULLWIDTH SPLASHBACK) |
| Taphole Options:       | No taphole, 1 taphole or 3 tapholes             |
| Vanity Colour Options: | Black, White, South Hampton Grey, Navy          |
|                        |                                                 |