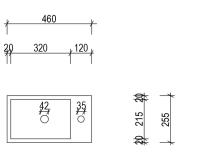

## Brisbane Address:

241 Monier Road, Darra QLD 4076

Phone: Brisbane (07) 3376 6055

**Email:** enquiries@vanitybydesign.com.au **Website:** https://www.vanitybydesign.com.au/

|  | Name:                  | Rubie                                         |
|--|------------------------|-----------------------------------------------|
|  | Size :                 | 460 (W) mm x 255 (D) mm x 600 (H) mm          |
|  | Type:                  | Wall Hung Vanity                              |
|  | Cabinet Material:      | MDF board & melamine laminate finish          |
|  | Basin Material:        | Ceramic                                       |
|  | Bench Top Finish:      | Ceramic                                       |
|  | Tapware Options:       | Mixer tap only                                |
|  | Taphole Options:       | 1 taphole                                     |
|  | Vanity Colour Options: | Black, White, South Hampton Grey, Grey Garden |