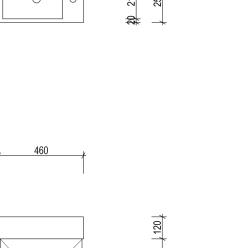

## Brisbane Address:

241 Monier Road, Darra QLD 4076

Phone: Brisbane (07) 3376 6055

**Email:** enquiries@vanitybydesign.com.au **Website:** https://www.vanitybydesign.com.au/

|  | Name:                  | Rubie                                         |
|--|------------------------|-----------------------------------------------|
|  | Size :                 | 460 (W) mm x 255 (D) mm x 600 (H) mm          |
|  | Type:                  | Wall Hung Vanity                              |
|  | Cabinet Material:      | MDF board & melamine laminate finish          |
|  | Basin Material:        | Ceramic                                       |
|  | Bench Top Finish:      | Ceramic                                       |
|  | Tapware Options:       | Mixer tap only                                |
|  | Taphole Options:       | 1 taphole                                     |
|  | Vanity Colour Options: | Black, White, South Hampton Grey, Grey Garden |