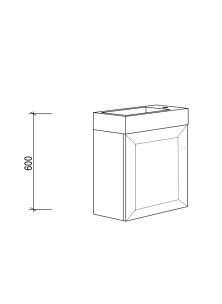

## Brisbane Address:

241 Monier Road, Darra QLD 4076

Phone: Brisbane (07) 3376 6055

**Email:** enquiries@vanitybydesign.com.au **Website:** https://www.vanitybydesign.com.au/

|  | Name:                  | Rubie                                         |
|--|------------------------|-----------------------------------------------|
|  | Size :                 | 460 (W) mm x 255 (D) mm x 600 (H) mm          |
|  | Type:                  | Wall Hung Vanity                              |
|  | Cabinet Material:      | MDF board & melamine laminate finish          |
|  | Basin Material:        | Ceramic                                       |
|  | Bench Top Finish:      | Ceramic                                       |
|  | Tapware Options:       | Mixer tap only                                |
|  | Taphole Options:       | 1 taphole                                     |
|  | Vanity Colour Options: | Black, White, South Hampton Grey, Grey Garden |