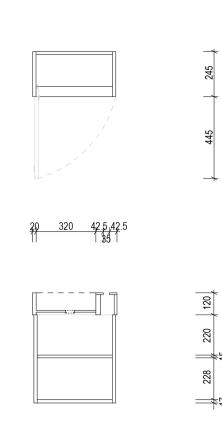

## Brisbane Address:

241 Monier Road, Darra QLD 4076

Phone: Brisbane (07) 3376 6055

**Email:** enquiries@vanitybydesign.com.au **Website:** https://www.vanitybydesign.com.au/

|  | Name:                  | Rubie                                         |
|--|------------------------|-----------------------------------------------|
|  | Size :                 | 460 (W) mm x 255 (D) mm x 600 (H) mm          |
|  | Type:                  | Wall Hung Vanity                              |
|  | Cabinet Material:      | MDF board & melamine laminate finish          |
|  | Basin Material:        | Ceramic                                       |
|  | Bench Top Finish:      | Ceramic                                       |
|  | Tapware Options:       | Mixer tap only                                |
|  | Taphole Options:       | 1 taphole                                     |
|  | Vanity Colour Options: | Black, White, South Hampton Grey, Grey Garden |