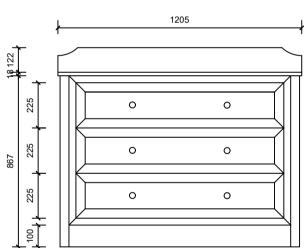

## Brisbane Address:

241 Monier Road, Darra QLD 4076

Phone: Brisbane (07) 3376 6055

Email: enquiries@vanitybydesign.com.au Website: https://www.vanitybydesign.com.au

| Name:                  | Southold 1200                          |
|------------------------|----------------------------------------|
| Size :                 | 1205 (W) mm x 560 (D) mm x 885 (H) mm  |
| Features:              | Optional splashback                    |
| Туре:                  | Freestanding Vanity                    |
| Cabinet Material:      | Solid Sustainable Plantation Timber    |
| Basin Material:        | Ceramic under-mount or top mount basin |
| Bench Top Finish:      | Smartstone options *                   |
| Taphole Options:       | 0, 1 or 3 tapholes                     |
| Vanity Colour Options: | White                                  |