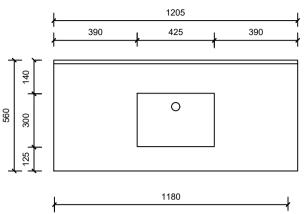

## Brisbane Address:

241 Monier Road, Darra QLD 4076

Phone: Brisbane (07) 3376 6055

Email: enquiries@vanitybydesign.com.au Website: https://www.vanitybydesign.com.au

| Name:                  | Southold 1200                          |
|------------------------|----------------------------------------|
| Size :                 | 1205 (W) mm x 560 (D) mm x 885 (H) mm  |
| Features:              | Optional splashback                    |
| Туре:                  | Freestanding Vanity                    |
| Cabinet Material:      | Solid Sustainable Plantation Timber    |
| Basin Material:        | Ceramic under-mount or top mount basin |
| Bench Top Finish:      | Smartstone options *                   |
| Taphole Options:       | 0, 1 or 3 tapholes                     |
| Vanity Colour Options: | White                                  |