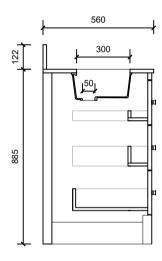

## Brisbane Address:

241 Monier Road, Darra QLD 4076

Phone: Brisbane (07) 3376 6055

Email: enquiries@vanitybydesign.com.au Website: https://www.vanitybydesign.com.au

| Name:                  | Southold 1200                          |
|------------------------|----------------------------------------|
| Size :                 | 1205 (W) mm x 560 (D) mm x 885 (H) mm  |
| Features:              | Optional splashback                    |
| Туре:                  | Freestanding Vanity                    |
| Cabinet Material:      | Solid Sustainable Plantation Timber    |
| Basin Material:        | Ceramic under-mount or top mount basin |
| Bench Top Finish:      | Smartstone options *                   |
| Taphole Options:       | 0, 1 or 3 tapholes                     |
| Vanity Colour Options: | White                                  |