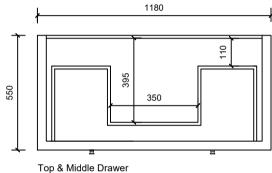

## Brisbane Address:

241 Monier Road, Darra QLD 4076

Phone: Brisbane (07) 3376 6055

Email: enquiries@vanitybydesign.com.au Website: https://www.vanitybydesign.com.au

| Name:                  | Southold 1200                          |
|------------------------|----------------------------------------|
| Size :                 | 1205 (W) mm x 560 (D) mm x 885 (H) mm  |
| Features:              | Optional splashback                    |
| Туре:                  | Freestanding Vanity                    |
| Cabinet Material:      | Solid Sustainable Plantation Timber    |
| Basin Material:        | Ceramic under-mount or top mount basin |
| Bench Top Finish:      | Smartstone options *                   |
| Taphole Options:       | 0, 1 or 3 tapholes                     |
| Vanity Colour Options: | White                                  |