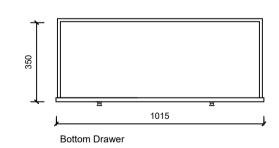

## Brisbane Address:

241 Monier Road, Darra QLD 4076

Phone: Brisbane (07) 3376 6055

Email: enquiries@vanitybydesign.com.au Website: https://www.vanitybydesign.com.au

| Name:                  | Southold 1200                          |
|------------------------|----------------------------------------|
| Size :                 | 1205 (W) mm x 560 (D) mm x 885 (H) mm  |
| Features:              | Optional splashback                    |
| Туре:                  | Freestanding Vanity                    |
| Cabinet Material:      | Solid Sustainable Plantation Timber    |
| Basin Material:        | Ceramic under-mount or top mount basin |
| Bench Top Finish:      | Smartstone options *                   |
| Taphole Options:       | 0, 1 or 3 tapholes                     |
| Vanity Colour Options: | White                                  |