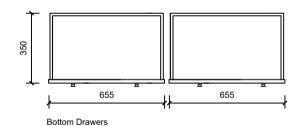

## Brisbane Address:

241 Monier Road, Darra QLD 4076

Phone: Brisbane (07) 3376 6055

Email: enquiries@vanitybydesign.com.au Website: https://www.vanitybydesign.com.au

| Name:                  | Southold 1500 Double                   |
|------------------------|----------------------------------------|
| Size :                 | 1505 (W) mm x 560 (D) mm x 885 (H) mm  |
| Features:              | Optional splashback                    |
| Туре:                  | Freestanding Vanity                    |
| Cabinet Material:      | Solid Sustainable Plantation Timber    |
| Basin Material:        | Ceramic under-mount or top mount basin |
| Bench Top Finish:      | Smartstone options *                   |
| Taphole Options:       | 0, 1 or 3 tapholes                     |
| Vanity Colour Options: | White                                  |