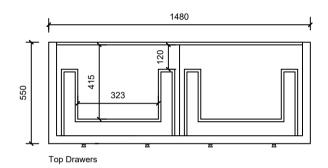

## Brisbane Address:

241 Monier Road, Darra QLD 4076

Phone: Brisbane (07) 3376 6055

Email: enquiries@vanitybydesign.com.au Website: https://www.vanitybydesign.com.au

| Name:                  | Southold 1500 Double                   |
|------------------------|----------------------------------------|
| Size :                 | 1505 (W) mm x 560 (D) mm x 885 (H) mm  |
| Features:              | Optional splashback                    |
| Туре:                  | Freestanding Vanity                    |
| Cabinet Material:      | Solid Sustainable Plantation Timber    |
| Basin Material:        | Ceramic under-mount or top mount basin |
| Bench Top Finish:      | Smartstone options *                   |
| Taphole Options:       | 0, 1 or 3 tapholes                     |
| Vanity Colour Options: | White                                  |