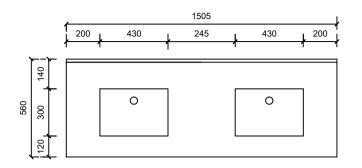

## Brisbane Address:

241 Monier Road, Darra QLD 4076

Phone: Brisbane (07) 3376 6055

Email: enquiries@vanitybydesign.com.au Website: https://www.vanitybydesign.com.au

| Name:                  | Southold 1500 Double                   |
|------------------------|----------------------------------------|
| Size :                 | 1505 (W) mm x 560 (D) mm x 885 (H) mm  |
| Features:              | Optional splashback                    |
| Туре:                  | Freestanding Vanity                    |
| Cabinet Material:      | Solid Sustainable Plantation Timber    |
| Basin Material:        | Ceramic under-mount or top mount basin |
| Bench Top Finish:      | Smartstone options *                   |
| Taphole Options:       | 0, 1 or 3 tapholes                     |
| Vanity Colour Options: | White                                  |