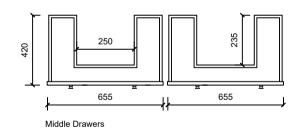

## Brisbane Address:

241 Monier Road, Darra QLD 4076

Phone: Brisbane (07) 3376 6055

Email: enquiries@vanitybydesign.com.au Website: https://www.vanitybydesign.com.au

| Name:                  | Southold 1500 Double                   |
|------------------------|----------------------------------------|
| Size :                 | 1505 (W) mm x 560 (D) mm x 885 (H) mm  |
| Features:              | Optional splashback                    |
| Туре:                  | Freestanding Vanity                    |
| Cabinet Material:      | Solid Sustainable Plantation Timber    |
| Basin Material:        | Ceramic under-mount or top mount basin |
| Bench Top Finish:      | Smartstone options *                   |
| Taphole Options:       | 0, 1 or 3 tapholes                     |
| Vanity Colour Options: | White                                  |