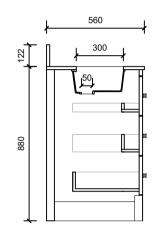

## Brisbane Address:

241 Monier Road, Darra QLD 4076

Phone: Brisbane (07) 3376 6055

Email: enquiries@vanitybydesign.com.au Website: https://www.vanitybydesign.com.au

| Name:                  | Southold 1500 Double                   |
|------------------------|----------------------------------------|
| Size :                 | 1505 (W) mm x 560 (D) mm x 885 (H) mm  |
| Features:              | Optional splashback                    |
| Туре:                  | Freestanding Vanity                    |
| Cabinet Material:      | Solid Sustainable Plantation Timber    |
| Basin Material:        | Ceramic under-mount or top mount basin |
| Bench Top Finish:      | Smartstone options *                   |
| Taphole Options:       | 0, 1 or 3 tapholes                     |
| Vanity Colour Options: | White                                  |