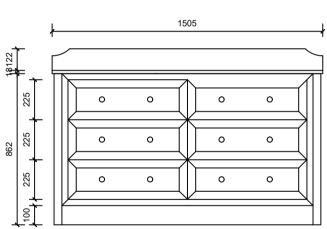

## Brisbane Address:

241 Monier Road, Darra QLD 4076

Phone: Brisbane (07) 3376 6055

Email: enquiries@vanitybydesign.com.au Website: https://www.vanitybydesign.com.au

| Name:                  | Southold 1500 Double                   |
|------------------------|----------------------------------------|
| Size :                 | 1505 (W) mm x 560 (D) mm x 885 (H) mm  |
| Features:              | Optional splashback                    |
| Туре:                  | Freestanding Vanity                    |
| Cabinet Material:      | Solid Sustainable Plantation Timber    |
| Basin Material:        | Ceramic under-mount or top mount basin |
| Bench Top Finish:      | Smartstone options *                   |
| Taphole Options:       | 0, 1 or 3 tapholes                     |
| Vanity Colour Options: | White                                  |