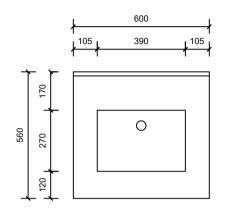

## Brisbane Address:

241 Monier Road, Darra QLD 4076

Phone: Brisbane (07) 3376 6055

Email: enquiries@vanitybydesign.com.au Website: https://www.vanitybydesign.com.au

| Name:                  | Southold 600                           |
|------------------------|----------------------------------------|
| Size :                 | 605 (W) mm x 560 (D) mm x 885 (H) mm   |
| Features               | Optional Kickboard and splashback      |
| Туре:                  | Freestanding Vanity                    |
| Cabinet Material:      | Solid Sustainable Plantation Timber    |
| Basin Material:        | Ceramic under-mount or top mount basin |
| Bench Top Finish:      | Smartstone options *                   |
| Taphole Options:       | 0, 1 or 3 tapholes                     |
| Vanity Colour Options: | White                                  |