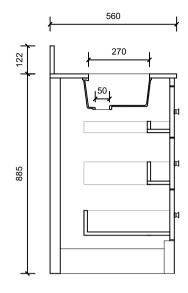

## Brisbane Address:

241 Monier Road, Darra QLD 4076

Phone: Brisbane (07) 3376 6055

Email: enquiries@vanitybydesign.com.au Website: https://www.vanitybydesign.com.au

| Name:                  | Southold 600                           |
|------------------------|----------------------------------------|
| Size :                 | 605 (W) mm x 560 (D) mm x 885 (H) mm   |
| Features               | Optional Kickboard and splashback      |
| Туре:                  | Freestanding Vanity                    |
| Cabinet Material:      | Solid Sustainable Plantation Timber    |
| Basin Material:        | Ceramic under-mount or top mount basin |
| Bench Top Finish:      | Smartstone options *                   |
| Taphole Options:       | 0, 1 or 3 tapholes                     |
| Vanity Colour Options: | White                                  |