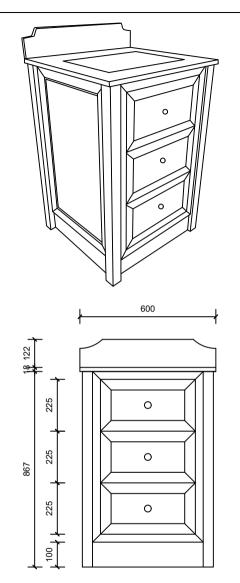

## Brisbane Address:

241 Monier Road, Darra QLD 4076

Phone: Brisbane (07) 3376 6055

Email: enquiries@vanitybydesign.com.au Website: https://www.vanitybydesign.com.au

| Name:                  | Southold 600                           |
|------------------------|----------------------------------------|
| Size :                 | 605 (W) mm x 560 (D) mm x 885 (H) mm   |
| Features               | Optional Kickboard and splashback      |
| Туре:                  | Freestanding Vanity                    |
| Cabinet Material:      | Solid Sustainable Plantation Timber    |
| Basin Material:        | Ceramic under-mount or top mount basin |
| Bench Top Finish:      | Smartstone options *                   |
| Taphole Options:       | 0, 1 or 3 tapholes                     |
| Vanity Colour Options: | White                                  |