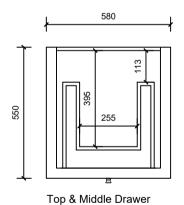

## Brisbane Address:

241 Monier Road, Darra QLD 4076

Phone: Brisbane (07) 3376 6055

Email: enquiries@vanitybydesign.com.au Website: https://www.vanitybydesign.com.au

| Name:                  | Southold 600                           |
|------------------------|----------------------------------------|
| Size :                 | 605 (W) mm x 560 (D) mm x 885 (H) mm   |
| Features               | Optional Kickboard and splashback      |
| Туре:                  | Freestanding Vanity                    |
| Cabinet Material:      | Solid Sustainable Plantation Timber    |
| Basin Material:        | Ceramic under-mount or top mount basin |
| Bench Top Finish:      | Smartstone options *                   |
| Taphole Options:       | 0, 1 or 3 tapholes                     |
| Vanity Colour Options: | White                                  |