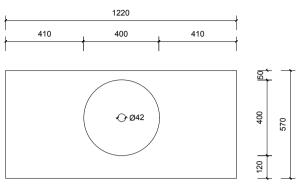

Top With Basin

Top & Bottom Drawer

| HITY BY DESIGN   | Vanity by Design<br>ABN: 99 121 837 147                                      | Name:                  | Mac 1200 Free Standing                            | Notes:<br>Mirrors, Wastes and Tapware not included.                                                                                       |
|------------------|------------------------------------------------------------------------------|------------------------|---------------------------------------------------|-------------------------------------------------------------------------------------------------------------------------------------------|
|                  |                                                                              | Size:                  | 1220 (W) mm x 570 (D) mm x 790(H) mm              |                                                                                                                                           |
| 7 / /            | Brisbane Address:                                                            | Туре:                  | Free Standing                                     | Plumbing fixtures must be installed by a qualified plumber (waste not supplied). Vanity must be installed by a qualified tradesperson.    |
| + T              | 241 Monier Road, Darra QLD 4076                                              | Cabinet Material:      | MDF                                               | Failure to do so may void the warranty.                                                                                                   |
| Vanity.          |                                                                              | Basin Material:        | Ceramic over-mount basin, No overflow protection. | Vanity By Design vanities include a 5 year warranty on cabinets and tapware, 2 year warranty on tops and basins and 12 months warranty on |
| 141              |                                                                              | Bench Top Finish:      | Quartz                                            | mirrors. Caution: Component may be heavy and require two people to lift. Do not stand or sit on vanity.                                   |
| TO PIRING BATHNY | Phone: Brisbane (07) 3376 6055                                               | Splashback:            | Does not include splashback                       |                                                                                                                                           |
|                  | Email: enquiries@vanitybydesign.com.au<br>Website: www.vanitybydesign.com.au | Tap Hole Option:       | No tap hole                                       |                                                                                                                                           |
|                  |                                                                              | Vanity colour options: | Japan Black, Natural, Sea Foam                    |                                                                                                                                           |