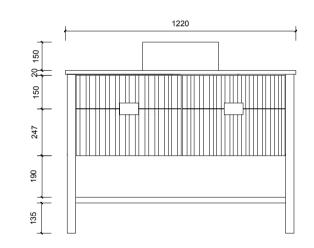

Top With Basin

Top & Bottom Drawer

| HITY BY DESIGN   | Vanity by Design<br>ABN: 99 121 837 147                                      | Name:                  | Mac 1200 Free Standing                            | Notes:<br>Mirrors, Wastes and Tapware not included.                                                                                       |
|------------------|------------------------------------------------------------------------------|------------------------|---------------------------------------------------|-------------------------------------------------------------------------------------------------------------------------------------------|
|                  |                                                                              | Size:                  | 1220 (W) mm x 570 (D) mm x 790(H) mm              |                                                                                                                                           |
| 7 / /            | Brisbane Address:                                                            | Туре:                  | Free Standing                                     | Plumbing fixtures must be installed by a qualified plumber (waste not supplied). Vanity must be installed by a qualified tradesperson.    |
| + T              | 241 Monier Road, Darra QLD 4076                                              | Cabinet Material:      | MDF                                               | Failure to do so may void the warranty.                                                                                                   |
| Vanity.          |                                                                              | Basin Material:        | Ceramic over-mount basin, No overflow protection. | Vanity By Design vanities include a 5 year warranty on cabinets and tapware, 2 year warranty on tops and basins and 12 months warranty on |
| 141              |                                                                              | Bench Top Finish:      | Quartz                                            | mirrors. Caution: Component may be heavy and require two people to lift. Do not stand or sit on vanity.                                   |
| TO PIRING BATHNY | Phone: Brisbane (07) 3376 6055                                               | Splashback:            | Does not include splashback                       |                                                                                                                                           |
|                  | Email: enquiries@vanitybydesign.com.au<br>Website: www.vanitybydesign.com.au | Tap Hole Option:       | No tap hole                                       |                                                                                                                                           |
|                  |                                                                              | Vanity colour options: | Japan Black, Natural, Sea Foam                    |                                                                                                                                           |