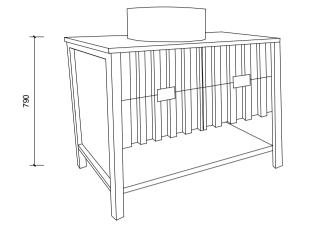

Top With Basin

Top & Bottom Drawer

| HITY BY DESIGN   | Vanity by Design<br>ABN: 99 121 837 147                                      | Name:                  | Mac 1200 Free Standing                            | Notes:<br>Mirrors, Wastes and Tapware not included.                                                                                       |
|------------------|------------------------------------------------------------------------------|------------------------|---------------------------------------------------|-------------------------------------------------------------------------------------------------------------------------------------------|
|                  |                                                                              | Size:                  | 1220 (W) mm x 570 (D) mm x 790(H) mm              |                                                                                                                                           |
| 7 / /            | Brisbane Address:                                                            | Туре:                  | Free Standing                                     | Plumbing fixtures must be installed by a qualified plumber (waste not supplied). Vanity must be installed by a qualified tradesperson.    |
| + T              | 241 Monier Road, Darra QLD 4076                                              | Cabinet Material:      | MDF                                               | Failure to do so may void the warranty.                                                                                                   |
| Vanity.          |                                                                              | Basin Material:        | Ceramic over-mount basin, No overflow protection. | Vanity By Design vanities include a 5 year warranty on cabinets and tapware, 2 year warranty on tops and basins and 12 months warranty on |
| 141              |                                                                              | Bench Top Finish:      | Quartz                                            | mirrors. Caution: Component may be heavy and require two people to lift. Do not stand or sit on vanity.                                   |
| TO PIRING BATHNY | Phone: Brisbane (07) 3376 6055                                               | Splashback:            | Does not include splashback                       |                                                                                                                                           |
|                  | Email: enquiries@vanitybydesign.com.au<br>Website: www.vanitybydesign.com.au | Tap Hole Option:       | No tap hole                                       |                                                                                                                                           |
|                  |                                                                              | Vanity colour options: | Japan Black, Natural, Sea Foam                    |                                                                                                                                           |