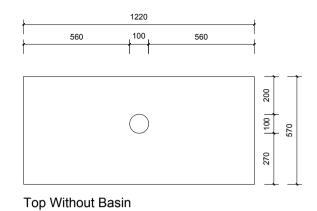

Top With Basin

Top & Bottom Drawer

| HITY BY DESIGN   | Vanity by Design<br>ABN: 99 121 837 147                                      | Name:                  | Mac 1200 Free Standing                            | Notes:<br>Mirrors, Wastes and Tapware not included.                                                                                       |
|------------------|------------------------------------------------------------------------------|------------------------|---------------------------------------------------|-------------------------------------------------------------------------------------------------------------------------------------------|
|                  |                                                                              | Size:                  | 1220 (W) mm x 570 (D) mm x 790(H) mm              |                                                                                                                                           |
| 7 / /            | Brisbane Address:                                                            | Туре:                  | Free Standing                                     | Plumbing fixtures must be installed by a qualified plumber (waste not supplied). Vanity must be installed by a qualified tradesperson.    |
| + T              | 241 Monier Road, Darra QLD 4076                                              | Cabinet Material:      | MDF                                               | Failure to do so may void the warranty.                                                                                                   |
| Vanity.          |                                                                              | Basin Material:        | Ceramic over-mount basin, No overflow protection. | Vanity By Design vanities include a 5 year warranty on cabinets and tapware, 2 year warranty on tops and basins and 12 months warranty on |
| 141              |                                                                              | Bench Top Finish:      | Quartz                                            | mirrors. Caution: Component may be heavy and require two people to lift. Do not stand or sit on vanity.                                   |
| TO PIRING BATHNY | Phone: Brisbane (07) 3376 6055                                               | Splashback:            | Does not include splashback                       |                                                                                                                                           |
|                  | Email: enquiries@vanitybydesign.com.au<br>Website: www.vanitybydesign.com.au | Tap Hole Option:       | No tap hole                                       |                                                                                                                                           |
|                  |                                                                              | Vanity colour options: | Japan Black, Natural, Sea Foam                    |                                                                                                                                           |