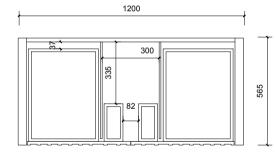

Top With Basin

Top & Bottom Drawer

| HITY BY DESIGN   | Vanity by Design<br>ABN: 99 121 837 147                                      | Name:                  | Mac 1200 Free Standing                            | Notes:<br>Mirrors, Wastes and Tapware not included.                                                                                       |
|------------------|------------------------------------------------------------------------------|------------------------|---------------------------------------------------|-------------------------------------------------------------------------------------------------------------------------------------------|
|                  |                                                                              | Size:                  | 1220 (W) mm x 570 (D) mm x 790(H) mm              |                                                                                                                                           |
| 7 / /            | Brisbane Address:                                                            | Туре:                  | Free Standing                                     | Plumbing fixtures must be installed by a qualified plumber (waste not supplied). Vanity must be installed by a qualified tradesperson.    |
| + T              | 241 Monier Road, Darra QLD 4076                                              | Cabinet Material:      | MDF                                               | Failure to do so may void the warranty.                                                                                                   |
| Vanity.          |                                                                              | Basin Material:        | Ceramic over-mount basin, No overflow protection. | Vanity By Design vanities include a 5 year warranty on cabinets and tapware, 2 year warranty on tops and basins and 12 months warranty on |
| 141              |                                                                              | Bench Top Finish:      | Quartz                                            | mirrors. Caution: Component may be heavy and require two people to lift. Do not stand or sit on vanity.                                   |
| TO PIRING BATHNY | Phone: Brisbane (07) 3376 6055                                               | Splashback:            | Does not include splashback                       |                                                                                                                                           |
|                  | Email: enquiries@vanitybydesign.com.au<br>Website: www.vanitybydesign.com.au | Tap Hole Option:       | No tap hole                                       |                                                                                                                                           |
|                  |                                                                              | Vanity colour options: | Japan Black, Natural, Sea Foam                    |                                                                                                                                           |