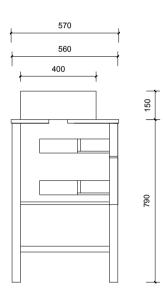

Top With Basin

Top & Bottom Drawer

| HITY BY DESIGN   | Vanity by Design<br>ABN: 99 121 837 147                                      | Name:                  | Mac 1200 Free Standing                            | Notes:<br>Mirrors, Wastes and Tapware not included.                                                                                       |
|------------------|------------------------------------------------------------------------------|------------------------|---------------------------------------------------|-------------------------------------------------------------------------------------------------------------------------------------------|
|                  |                                                                              | Size:                  | 1220 (W) mm x 570 (D) mm x 790(H) mm              |                                                                                                                                           |
| 7 / /            | Brisbane Address:                                                            | Туре:                  | Free Standing                                     | Plumbing fixtures must be installed by a qualified plumber (waste not supplied). Vanity must be installed by a qualified tradesperson.    |
| + T              | 241 Monier Road, Darra QLD 4076                                              | Cabinet Material:      | MDF                                               | Failure to do so may void the warranty.                                                                                                   |
| Vanity.          |                                                                              | Basin Material:        | Ceramic over-mount basin, No overflow protection. | Vanity By Design vanities include a 5 year warranty on cabinets and tapware, 2 year warranty on tops and basins and 12 months warranty on |
| 141              |                                                                              | Bench Top Finish:      | Quartz                                            | mirrors. Caution: Component may be heavy and require two people to lift. Do not stand or sit on vanity.                                   |
| TO PIRING BATHNY | Phone: Brisbane (07) 3376 6055                                               | Splashback:            | Does not include splashback                       |                                                                                                                                           |
|                  | Email: enquiries@vanitybydesign.com.au<br>Website: www.vanitybydesign.com.au | Tap Hole Option:       | No tap hole                                       |                                                                                                                                           |
|                  |                                                                              | Vanity colour options: | Japan Black, Natural, Sea Foam                    |                                                                                                                                           |