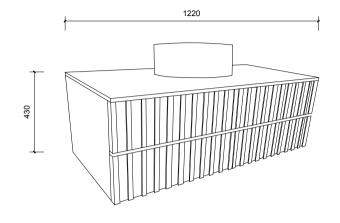

|    | Name:                  | Mac 1200 Wall Hung                                |
|----|------------------------|---------------------------------------------------|
|    | Size:                  | 1220 (W) mm x 570 (D) mm x 430(H) mm              |
|    | Type:                  | Wall Hung                                         |
|    | Cabinet Material:      | MDF                                               |
|    | Basin Material:        | Ceramic over-mount basin, No overflow protection. |
|    | Bench Top Finish:      | Quartz                                            |
|    | Splashback:            | Does not include splashback                       |
| au | Tap Hole Option:       | No tap hole                                       |
|    | Vanity colour options: | Japan Black, Natural, Sea Foam                    |