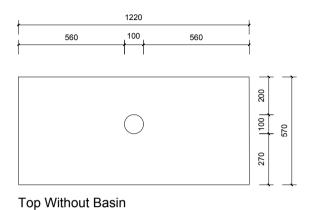

|    | Name:                  | Mac 1200 Wall Hung                                |
|----|------------------------|---------------------------------------------------|
|    | Size:                  | 1220 (W) mm x 570 (D) mm x 430(H) mm              |
|    | Type:                  | Wall Hung                                         |
|    | Cabinet Material:      | MDF                                               |
|    | Basin Material:        | Ceramic over-mount basin, No overflow protection. |
|    | Bench Top Finish:      | Quartz                                            |
|    | Splashback:            | Does not include splashback                       |
| au | Tap Hole Option:       | No tap hole                                       |
|    | Vanity colour options: | Japan Black, Natural, Sea Foam                    |

## Notes:

Top With Basin

Mirrors, Wastes and Tapware not included.

Plumbing fixtures must be installed by a qualified plumber (waste not supplied). Vanity must be installed by a qualified tradesperson. Failure to do so may void the warranty.