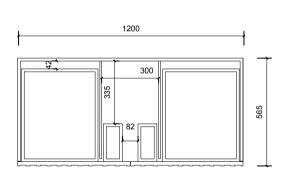

1220 410 400 410 400 **√** Ø42 120

1220

570 565 400

Top & Bottom Drawer

Vanity by Design **ABN**: 99 121 837 147

**Brisbane Address:** 241 Monier Road, Darra QLD 4076

**Phone: Brisbane** (07) 3376 6055

Email: enquiries@vanitybydesign.com.au Website: www.vanitybydesign.com.au