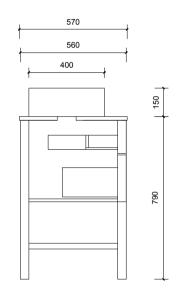

|    | Name:                  | Mac 1500 Double Free Standing                     |
|----|------------------------|---------------------------------------------------|
|    | Size:                  | 1520 (W) mm x 570 (D) mm x 860(H) mm              |
|    | Type:                  | Free Standing                                     |
|    | Cabinet Material:      | MDF                                               |
|    | Basin Material:        | Ceramic over-mount basin, No overflow protection. |
|    | Bench Top Finish:      | Quartz                                            |
|    | Splashback:            | Does not include splashback                       |
| au | Tap Hole Option:       | No tap hole                                       |
|    | Vanity colour options: | Japan Black, Natural, Sea Foam                    |