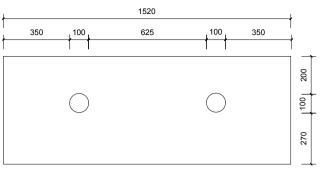

## Top With Basin

200

400

**⊕** Ø42

1520

320

400

**√** Ø42

200

100

270

Vanity by Design **ABN**: 99 121 837 147

**Brisbane Address:** 

241 Monier Road, Darra QLD 4076

**Phone: Brisbane** (07) 3376 6055

Email: enquiries@vanitybydesign.com.au Website: www.vanitybydesign.com.au