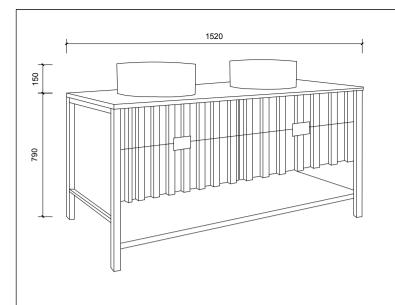

|    | Name:                  | Mac 1500 Double Free Standing                     |
|----|------------------------|---------------------------------------------------|
|    | Size:                  | 1520 (W) mm x 570 (D) mm x 860(H) mm              |
|    | Type:                  | Free Standing                                     |
|    | Cabinet Material:      | MDF                                               |
|    | Basin Material:        | Ceramic over-mount basin, No overflow protection. |
|    | Bench Top Finish:      | Quartz                                            |
|    | Splashback:            | Does not include splashback                       |
| au | Tap Hole Option:       | No tap hole                                       |
|    | Vanity colour options: | Japan Black, Natural, Sea Foam                    |