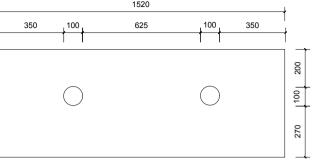

## Top With Basin

200

400

**⊕** Ø42

1520

320

400

**√** Ø42

200

100

270

Vanity by Design **ABN**: 99 121 837 147

**Brisbane Address:** 

241 Monier Road, Darra QLD 4076

**Phone: Brisbane** (07) 3376 6055

Email: enquiries@vanitybydesign.com.au Website: www.vanitybydesign.com.au