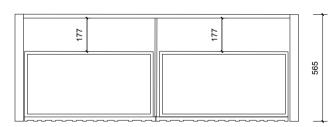

# Top Without Basin



### Top Drawer



### **Bottom Drawer**



## Top With Basin

200

400

**⊕** Ø42



1520

320

400

**√** Ø42

200

100

270



Vanity by Design **ABN**: 99 121 837 147

**Brisbane Address:** 

241 Monier Road, Darra QLD 4076

**Phone: Brisbane** (07) 3376 6055

Email: enquiries@vanitybydesign.com.au Website: www.vanitybydesign.com.au

|    | Name:                  | Mac 1500 Double Free Standing                     |
|----|------------------------|---------------------------------------------------|
|    | Size:                  | 1520 (W) mm x 570 (D) mm x 860(H) mm              |
|    | Type:                  | Free Standing                                     |
|    | Cabinet Material:      | MDF                                               |
|    | Basin Material:        | Ceramic over-mount basin,