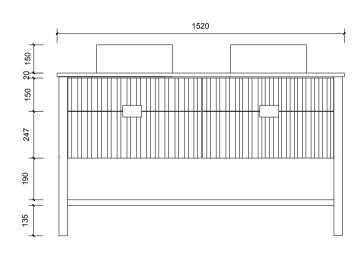

|    | Name:                  | Mac 1500 Double Free Standing                     |
|----|------------------------|---------------------------------------------------|
|    | Size:                  | 1520 (W) mm x 570 (D) mm x 860(H) mm              |
|    | Type:                  | Free Standing                                     |
|    | Cabinet Material:      | MDF                                               |
|    | Basin Material:        | Ceramic over-mount basin, No overflow protection. |
|    | Bench Top Finish:      | Quartz                                            |
|    | Splashback:            | Does not include splashback                       |
| au | Tap Hole Option:       | No tap hole                                       |
|    | Vanity colour options: | Japan Black, Natural, Sea Foam                    |