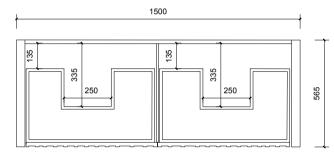

# Top Without Basin



### Top Drawer



### **Bottom Drawer**



## Top With Basin

200

400

**⊕** Ø42



1520

320

400

**√** Ø42

200

100

270



Vanity by Design **ABN**: 99 121 837 147

**Brisbane Address:** 

241 Monier Road, Darra QLD 4076

**Phone: Brisbane** (07) 3376 6055

Email: enquiries@vanitybydesign.com.au Website: www.vanitybydesign.com.au

|    | Name:                  | Mac 1500 Double Free Standing                     |
|----|------------------------|---------------------------------------------------|
|    | Size:                  | 1520 (W) mm x 570 (D) mm x 860(H) mm              |
|    | Type:                  | Free Standing                                     |
|    | Cabinet Material:      | MDF                                               |
|    | Basin Material:        | Ceramic