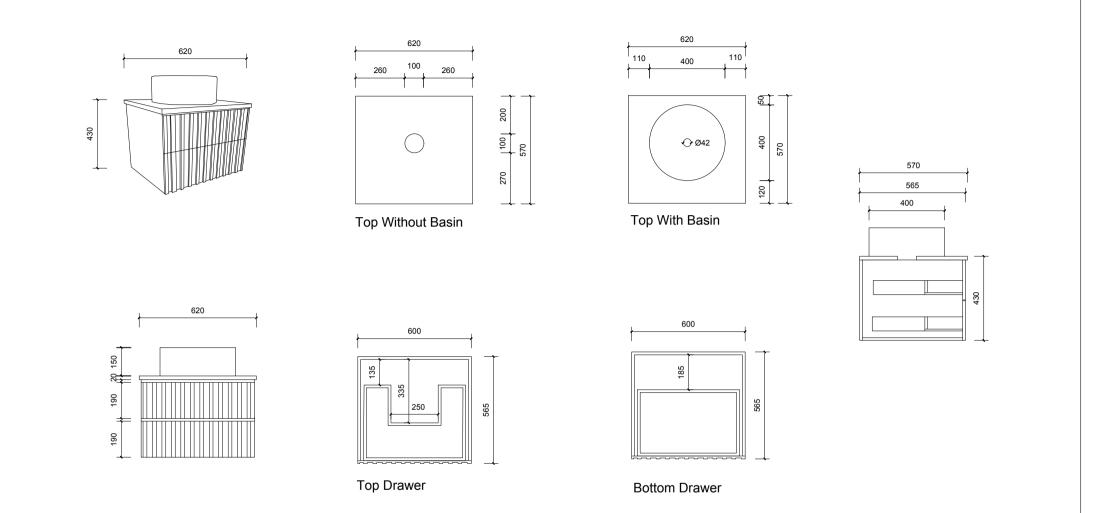

|                               | Vanity by Design                       | Name:                  | Mac 600 Wall Hung                                 | Notes:                                                                                                                                    |
|-------------------------------|----------------------------------------|------------------------|---------------------------------------------------|-------------------------------------------------------------------------------------------------------------------------------------------|
| GI                            | <b>ABN</b> : 99 121 837 147            | Size:                  | 620 (W) mm x 570 (D) mm x 430(H) mm               | Mirrors, Wastes and Tapware not included.                                                                                                 |
| $\backslash \land \backslash$ | Brisbane Address:                      | Туре:                  | Wall Hung                                         | Plumbing fixtures must be installed by a qualified plumber (waste not supplied). Vanity must be installed by a qualified tradesperson.    |
| VI V                          | 241 Monier Road, Darra QLD 4076        | Cabinet Material:      | MDF                                               | Failure to do so may void the warranty.                                                                                                   |
| <b>.</b>                      |                                        | Basin Material:        | Ceramic over-mount basin, No overflow protection. | Vanity By Design vanities include a 5 year warranty on cabinets and tapware, 2 year warranty on tops and basins and 12 months warranty on |
| HUNA                          |                                        | Bench Top Finish:      | Quartz                                            | mirrors.<br><b>Caution:</b><br>Component may be heavy and require two people to lift.                                                     |
|                               |                                        | Splashback:            | Does not include splashback                       |                                                                                                                                           |
|                               | Email: enquiries@vanitybydesign.com.au | Tap Hole Option:       | No tap hole                                       |                                                                                                                                           |
| /                             | Website: www.vanitybydesign.com.au     | Vanity colour options: | Japan Black, Natural, Sea Foam                    | Do not stand or sit on vanity.                                                                                                            |