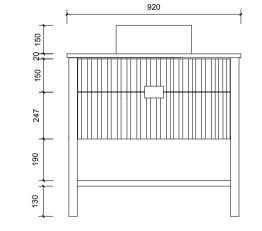

Top Drawer

Bottom Drawer

| 4KE . | Vanity by Design                                                             | Name:                  | Mac 900 Free Standing                             | Notes:   Mirrors, Wastes and Tapware not included.   Plumbing fixtures must be installed by a qualified plumber (waste not supplied).   Vanity must be installed by a qualified tradesperson.   Failure to do so may void the warranty.   Vanity By Design vanities include a 5 year warranty on cabinets and tapware, 2 year warranty on tops and basins and 12 months warranty on mirrors.   Caution:   Component may be heavy and require two people to lift.   Do not stand or sit on vanity. |
|-------|------------------------------------------------------------------------------|------------------------|---------------------------------------------------|---------------------------------------------------------------------------------------------------------------------------------------------------------------------------------------------------------------------------------------------------------------------------------------------------------------------------------------------------------------------------------------------------------------------------------------------------------------------------------------------------|
|       | <b>ABN</b> : 99 121 837 147                                                  | Size:                  | 920 (W) mm x 570 (D) mm x 860(H) mm               |                                                                                                                                                                                                                                                                                                                                                                                                                                                                                                   |
|       | 241 Monier Road, Darra QLD 4076<br>Basin<br>Bench                            | Туре:                  | Free Standing                                     |                                                                                                                                                                                                                                                                                                                                                                                                                                                                                                   |
|       |                                                                              | Cabinet Material:      | MDF                                               |                                                                                                                                                                                                                                                                                                                                                                                                                                                                                                   |
|       |                                                                              | Basin Material:        | Ceramic over-mount basin, No overflow protection. |                                                                                                                                                                                                                                                                                                                                                                                                                                                                                                   |
|       |                                                                              | Bench Top Finish:      | Quartz                                            |                                                                                                                                                                                                                                                                                                                                                                                                                                                                                                   |
|       |                                                                              | Splashback:            | Does not include splashback                       |                                                                                                                                                                                                                                                                                                                                                                                                                                                                                                   |
|       | Email: enquiries@vanitybydesign.com.au<br>Website: www.vanitybydesign.com.au | Tap Hole Option:       | No tap hole                                       |                                                                                                                                                                                                                                                                                                                                                                                                                                                                                                   |
|       |                                                                              | Vanity colour options: | Japan Black, Natural, Sea Foam                    |                                                                                                                                                                                                                                                                                                                                                                                                                                                                                                   |