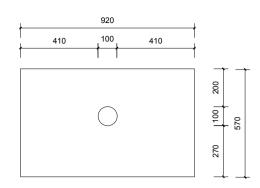

Top Drawer

Bottom Drawer

| 4KE . | Vanity by Design                                                             | Name:                  | Mac 900 Free Standing                             | Notes:   Mirrors, Wastes and Tapware not included.   Plumbing fixtures must be installed by a qualified plumber (waste not supplied).   Vanity must be installed by a qualified tradesperson.   Failure to do so may void the warranty.   Vanity By Design vanities include a 5 year warranty on cabinets and tapware, 2 year warranty on tops and basins and 12 months warranty on mirrors.   Caution:   Component may be heavy and require two people to lift.   Do not stand or sit on vanity. |
|-------|------------------------------------------------------------------------------|------------------------|---------------------------------------------------|---------------------------------------------------------------------------------------------------------------------------------------------------------------------------------------------------------------------------------------------------------------------------------------------------------------------------------------------------------------------------------------------------------------------------------------------------------------------------------------------------|
|       | <b>ABN</b> : 99 121 837 147                                                  | Size:                  | 920 (W) mm x 570 (D) mm x 860(H) mm               |                                                                                                                                                                                                                                                                                                                                                                                                                                                                                                   |
|       | 241 Monier Road, Darra QLD 4076<br>Basin<br>Bench                            | Туре:                  | Free Standing                                     |                                                                                                                                                                                                                                                                                                                                                                                                                                                                                                   |
|       |                                                                              | Cabinet Material:      | MDF                                               |                                                                                                                                                                                                                                                                                                                                                                                                                                                                                                   |
|       |                                                                              | Basin Material:        | Ceramic over-mount basin, No overflow protection. |                                                                                                                                                                                                                                                                                                                                                                                                                                                                                                   |
|       |                                                                              | Bench Top Finish:      | Quartz                                            |                                                                                                                                                                                                                                                                                                                                                                                                                                                                                                   |
|       |                                                                              | Splashback:            | Does not include splashback                       |                                                                                                                                                                                                                                                                                                                                                                                                                                                                                                   |
|       | Email: enquiries@vanitybydesign.com.au<br>Website: www.vanitybydesign.com.au | Tap Hole Option:       | No tap hole                                       |                                                                                                                                                                                                                                                                                                                                                                                                                                                                                                   |
|       |                                                                              | Vanity colour options: | Japan Black, Natural, Sea Foam                    |                                                                                                                                                                                                                                                                                                                                                                                                                                                                                                   |