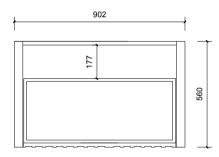

Top Drawer

Bottom Drawer

| 4KE . | Vanity by Design                                                             | Name:                  | Mac 900 Free Standing                             | Notes:   Mirrors, Wastes and Tapware not included.   Plumbing fixtures must be installed by a qualified plumber (waste not supplied).   Vanity must be installed by a qualified tradesperson.   Failure to do so may void the warranty.   Vanity By Design vanities include a 5 year warranty on cabinets and tapware, 2 year warranty on tops and basins and 12 months warranty on mirrors.   Caution:   Component may be heavy and require two people to lift.   Do not stand or sit on vanity. |
|-------|------------------------------------------------------------------------------|------------------------|---------------------------------------------------|---------------------------------------------------------------------------------------------------------------------------------------------------------------------------------------------------------------------------------------------------------------------------------------------------------------------------------------------------------------------------------------------------------------------------------------------------------------------------------------------------|
|       | <b>ABN</b> : 99 121 837 147                                                  | Size:                  | 920 (W) mm x 570 (D) mm x 860(H) mm               |                                                                                                                                                                                                                                                                                                                                                                                                                                                                                                   |
|       | 241 Monier Road, Darra QLD 4076<br>Basin<br>Bench                            | Туре:                  | Free Standing                                     |                                                                                                                                                                                                                                                                                                                                                                                                                                                                                                   |
|       |                                                                              | Cabinet Material:      | MDF                                               |                                                                                                                                                                                                                                                                                                                                                                                                                                                                                                   |
|       |                                                                              | Basin Material:        | Ceramic over-mount basin, No overflow protection. |                                                                                                                                                                                                                                                                                                                                                                                                                                                                                                   |
|       |                                                                              | Bench Top Finish:      | Quartz                                            |                                                                                                                                                                                                                                                                                                                                                                                                                                                                                                   |
|       |                                                                              | Splashback:            | Does not include splashback                       |                                                                                                                                                                                                                                                                                                                                                                                                                                                                                                   |
|       | Email: enquiries@vanitybydesign.com.au<br>Website: www.vanitybydesign.com.au | Tap Hole Option:       | No tap hole                                       |                                                                                                                                                                                                                                                                                                                                                                                                                                                                                                   |
|       |                                                                              | Vanity colour options: | Japan Black, Natural, Sea Foam                    |                                                                                                                                                                                                                                                                                                                                                                                                                                                                                                   |