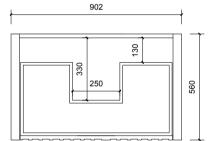

Top Drawer

Bottom Drawer

| 4KE . | Vanity by Design                                                             | Name:                  | Mac 900 Free Standing                             | Notes:   Mirrors, Wastes and Tapware not included.   Plumbing fixtures must be installed by a qualified plumber (waste not supplied).   Vanity must be installed by a qualified tradesperson.   Failure to do so may void the warranty.   Vanity By Design vanities include a 5 year warranty on cabinets and tapware, 2 year warranty on tops and basins and 12 months warranty on mirrors.   Caution:   Component may be heavy and require two people to lift.   Do not stand or sit on vanity. |
|-------|------------------------------------------------------------------------------|------------------------|---------------------------------------------------|---------------------------------------------------------------------------------------------------------------------------------------------------------------------------------------------------------------------------------------------------------------------------------------------------------------------------------------------------------------------------------------------------------------------------------------------------------------------------------------------------|
|       | <b>ABN</b> : 99 121 837 147                                                  | Size:                  | 920 (W) mm x 570 (D) mm x 860(H) mm               |                                                                                                                                                                                                                                                                                                                                                                                                                                                                                                   |
|       | 241 Monier Road, Darra QLD 4076<br>Basin<br>Bench                            | Туре:                  | Free Standing                                     |                                                                                                                                                                                                                                                                                                                                                                                                                                                                                                   |
|       |                                                                              | Cabinet Material:      | MDF                                               |                                                                                                                                                                                                                                                                                                                                                                                                                                                                                                   |
|       |                                                                              | Basin Material:        | Ceramic over-mount basin, No overflow protection. |                                                                                                                                                                                                                                                                                                                                                                                                                                                                                                   |
|       |                                                                              | Bench Top Finish:      | Quartz                                            |                                                                                                                                                                                                                                                                                                                                                                                                                                                                                                   |
|       |                                                                              | Splashback:            | Does not include splashback                       |                                                                                                                                                                                                                                                                                                                                                                                                                                                                                                   |
|       | Email: enquiries@vanitybydesign.com.au<br>Website: www.vanitybydesign.com.au | Tap Hole Option:       | No tap hole                                       |                                                                                                                                                                                                                                                                                                                                                                                                                                                                                                   |
|       |                                                                              | Vanity colour options: | Japan Black, Natural, Sea Foam                    |                                                                                                                                                                                                                                                                                                                                                                                                                                                                                                   |