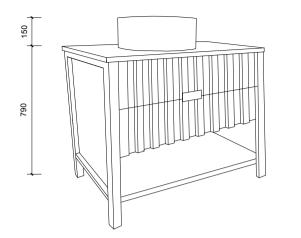

Top Drawer

Bottom Drawer

| 4KE . | Vanity by Design                                                             | Name:                  | Mac 900 Free Standing                             | Notes:   Mirrors, Wastes and Tapware not included.   Plumbing fixtures must be installed by a qualified plumber (waste not supplied).   Vanity must be installed by a qualified tradesperson.   Failure to do so may void the warranty.   Vanity By Design vanities include a 5 year warranty on cabinets and tapware, 2 year warranty on tops and basins and 12 months warranty on mirrors.   Caution:   Component may be heavy and require two people to lift.   Do not stand or sit on vanity. |
|-------|------------------------------------------------------------------------------|------------------------|---------------------------------------------------|---------------------------------------------------------------------------------------------------------------------------------------------------------------------------------------------------------------------------------------------------------------------------------------------------------------------------------------------------------------------------------------------------------------------------------------------------------------------------------------------------|
|       | <b>ABN</b> : 99 121 837 147                                                  | Size:                  | 920 (W) mm x 570 (D) mm x 860(H) mm               |                                                                                                                                                                                                                                                                                                                                                                                                                                                                                                   |
|       | 241 Monier Road, Darra QLD 4076<br>Basin<br>Bench                            | Туре:                  | Free Standing                                     |                                                                                                                                                                                                                                                                                                                                                                                                                                                                                                   |
|       |                                                                              | Cabinet Material:      | MDF                                               |                                                                                                                                                                                                                                                                                                                                                                                                                                                                                                   |
|       |                                                                              | Basin Material:        | Ceramic over-mount basin, No overflow protection. |                                                                                                                                                                                                                                                                                                                                                                                                                                                                                                   |
|       |                                                                              | Bench Top Finish:      | Quartz                                            |                                                                                                                                                                                                                                                                                                                                                                                                                                                                                                   |
|       |                                                                              | Splashback:            | Does not include splashback                       |                                                                                                                                                                                                                                                                                                                                                                                                                                                                                                   |
|       | Email: enquiries@vanitybydesign.com.au<br>Website: www.vanitybydesign.com.au | Tap Hole Option:       | No tap hole                                       |                                                                                                                                                                                                                                                                                                                                                                                                                                                                                                   |
|       |                                                                              | Vanity colour options: | Japan Black, Natural, Sea Foam                    |                                                                                                                                                                                                                                                                                                                                                                                                                                                                                                   |