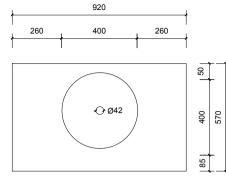

Top Drawer

Bottom Drawer

| 4KE . | Vanity by Design                                                             | Name:                  | Mac 900 Free Standing                             | Notes:   Mirrors, Wastes and Tapware not included.   Plumbing fixtures must be installed by a qualified plumber (waste not supplied).   Vanity must be installed by a qualified tradesperson.   Failure to do so may void the warranty.   Vanity By Design vanities include a 5 year warranty on cabinets and tapware, 2 year warranty on tops and basins and 12 months warranty on mirrors.   Caution:   Component may be heavy and require two people to lift.   Do not stand or sit on vanity. |
|-------|------------------------------------------------------------------------------|------------------------|---------------------------------------------------|---------------------------------------------------------------------------------------------------------------------------------------------------------------------------------------------------------------------------------------------------------------------------------------------------------------------------------------------------------------------------------------------------------------------------------------------------------------------------------------------------|
|       | <b>ABN</b> : 99 121 837 147                                                  | Size:                  | 920 (W) mm x 570 (D) mm x 860(H) mm               |                                                                                                                                                                                                                                                                                                                                                                                                                                                                                                   |
|       | 241 Monier Road, Darra QLD 4076<br>Basin<br>Bench                            | Туре:                  | Free Standing                                     |                                                                                                                                                                                                                                                                                                                                                                                                                                                                                                   |
|       |                                                                              | Cabinet Material:      | MDF                                               |                                                                                                                                                                                                                                                                                                                                                                                                                                                                                                   |
|       |                                                                              | Basin Material:        | Ceramic over-mount basin, No overflow protection. |                                                                                                                                                                                                                                                                                                                                                                                                                                                                                                   |
|       |                                                                              | Bench Top Finish:      | Quartz                                            |                                                                                                                                                                                                                                                                                                                                                                                                                                                                                                   |
|       |                                                                              | Splashback:            | Does not include splashback                       |                                                                                                                                                                                                                                                                                                                                                                                                                                                                                                   |
|       | Email: enquiries@vanitybydesign.com.au<br>Website: www.vanitybydesign.com.au | Tap Hole Option:       | No tap hole                                       |                                                                                                                                                                                                                                                                                                                                                                                                                                                                                                   |
|       |                                                                              | Vanity colour options: | Japan Black, Natural, Sea Foam                    |                                                                                                                                                                                                                                                                                                                                                                                                                                                                                                   |