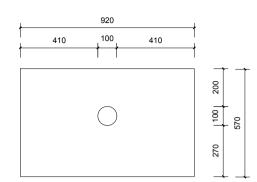

Top With Basin

920

Top Drawer

Top Without Basin

Bottom Drawer

|     | Vanity by Design                                                             | Name:                  | Mac 900 Wall Hung                                 | Notes:                                                                                                                                                                                                                            |
|-----|------------------------------------------------------------------------------|------------------------|---------------------------------------------------|-----------------------------------------------------------------------------------------------------------------------------------------------------------------------------------------------------------------------------------|
| ,   | <b>ABN</b> : 99 121 837 147                                                  | Size:                  | 920 (W) mm x 570 (D) mm x 430(H) mm               | Mirrors, Wastes and Tapware not included.<br>Plumbing fixtures must be installed by a qualified plumber (waste not<br>supplied). Vanity must be installed by a qualified tradesperson.<br>Failure to do so may void the warranty. |
|     | Brisbane Address:<br>241 Monier Road, Darra QLD 4076                         | Туре:                  | Wall Hung                                         |                                                                                                                                                                                                                                   |
|     |                                                                              | Cabinet Material:      | MDF                                               |                                                                                                                                                                                                                                   |
|     |                                                                              | Basin Material:        | Ceramic over-mount basin, No overflow protection. | Vanity By Design vanities include a 5 year warranty on cabinets and tapware, 2 year warranty on tops and basins and 12 months warranty on                                                                                         |
| ARE |                                                                              | Bench Top Finish:      | Quartz                                            | mirrors.<br><b>Caution:</b><br>Component may be heavy and require two people to lift.<br>Do not stand or sit on vanity.                                                                                                           |
|     | Phone: Brisbane (07) 3376 6055                                               | Splashback:            | Does not include splashback                       |                                                                                                                                                                                                                                   |
|     | Email: enquiries@vanitybydesign.com.au<br>Website: www.vanitybydesign.com.au | Tap Hole Option:       | No tap hole                                       |                                                                                                                                                                                                                                   |
|     |                                                                              | Vanity colour options: | Japan Black, Natural, Sea Foam                    |                                                                                                                                                                                                                                   |