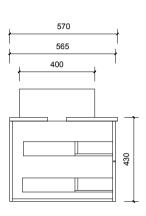

Top With Basin

920

Top Drawer

Top Without Basin

Bottom Drawer

|     | Vanity by Design                                                             | Name:                  | Mac 900 Wall Hung                                 | Notes:                                                                                                                                                                                                                            |
|-----|------------------------------------------------------------------------------|------------------------|---------------------------------------------------|-----------------------------------------------------------------------------------------------------------------------------------------------------------------------------------------------------------------------------------|
| ,   | <b>ABN</b> : 99 121 837 147                                                  | Size:                  | 920 (W) mm x 570 (D) mm x 430(H) mm               | Mirrors, Wastes and Tapware not included.<br>Plumbing fixtures must be installed by a qualified plumber (waste not<br>supplied). Vanity must be installed by a qualified tradesperson.<br>Failure to do so may void the warranty. |
|     | Brisbane Address:<br>241 Monier Road, Darra QLD 4076                         | Туре:                  | Wall Hung                                         |                                                                                                                                                                                                                                   |
|     |                                                                              | Cabinet Material:      | MDF                                               |                                                                                                                                                                                                                                   |
|     |                                                                              | Basin Material:        | Ceramic over-mount basin, No overflow protection. | Vanity By Design vanities include a 5 year warranty on cabinets and tapware, 2 year warranty on tops and basins and 12 months warranty on                                                                                         |
| ARE |                                                                              | Bench Top Finish:      | Quartz                                            | mirrors.<br><b>Caution:</b><br>Component may be heavy and require two people to lift.<br>Do not stand or sit on vanity.                                                                                                           |
|     | Phone: Brisbane (07) 3376 6055                                               | Splashback:            | Does not include splashback                       |                                                                                                                                                                                                                                   |
|     | Email: enquiries@vanitybydesign.com.au<br>Website: www.vanitybydesign.com.au | Tap Hole Option:       | No tap hole                                       |                                                                                                                                                                                                                                   |
|     |                                                                              | Vanity colour options: | Japan Black, Natural, Sea Foam                    |                                                                                                                                                                                                                                   |