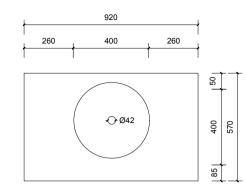

Top With Basin

920

Top Drawer

Top Without Basin

Bottom Drawer

|     | Vanity by Design                                                             | Name:                  | Mac 900 Wall Hung                                 | Notes:                                                                                                                                                                                                                            |
|-----|------------------------------------------------------------------------------|------------------------|---------------------------------------------------|-----------------------------------------------------------------------------------------------------------------------------------------------------------------------------------------------------------------------------------|
| ,   | <b>ABN</b> : 99 121 837 147                                                  | Size:                  | 920 (W) mm x 570 (D) mm x 430(H) mm               | Mirrors, Wastes and Tapware not included.<br>Plumbing fixtures must be installed by a qualified plumber (waste not<br>supplied). Vanity must be installed by a qualified tradesperson.<br>Failure to do so may void the warranty. |
|     | Brisbane Address:<br>241 Monier Road, Darra QLD 4076                         | Туре:                  | Wall Hung                                         |                                                                                                                                                                                                                                   |
|     |                                                                              | Cabinet Material:      | MDF                                               |                                                                                                                                                                                                                                   |
|     |                                                                              | Basin Material:        | Ceramic over-mount basin, No overflow protection. | Vanity By Design vanities include a 5 year warranty on cabinets and tapware, 2 year warranty on tops and basins and 12 months warranty on                                                                                         |
| ARE |                                                                              | Bench Top Finish:      | Quartz                                            | mirrors.<br><b>Caution:</b><br>Component may be heavy and require two people to lift.<br>Do not stand or sit on vanity.                                                                                                           |
|     | Phone: Brisbane (07) 3376 6055                                               | Splashback:            | Does not include splashback                       |                                                                                                                                                                                                                                   |
|     | Email: enquiries@vanitybydesign.com.au<br>Website: www.vanitybydesign.com.au | Tap Hole Option:       | No tap hole                                       |                                                                                                                                                                                                                                   |
|     |                                                                              | Vanity colour options: | Japan Black, Natural, Sea Foam                    |                                                                                                                                                                                                                                   |