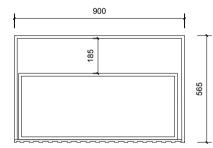

Top With Basin

920

Top Drawer

Top Without Basin

Bottom Drawer

|     | Vanity by Design                                                             | Name:                  | Mac 900 Wall Hung                                 | Notes:                                                                                                                                                                                                                            |
|-----|------------------------------------------------------------------------------|------------------------|---------------------------------------------------|-----------------------------------------------------------------------------------------------------------------------------------------------------------------------------------------------------------------------------------|
| ,   | <b>ABN</b> : 99 121 837 147                                                  | Size:                  | 920 (W) mm x 570 (D) mm x 430(H) mm               | Mirrors, Wastes and Tapware not included.<br>Plumbing fixtures must be installed by a qualified plumber (waste not<br>supplied). Vanity must be installed by a qualified tradesperson.<br>Failure to do so may void the warranty. |
|     | Brisbane Address:<br>241 Monier Road, Darra QLD 4076                         | Туре:                  | Wall Hung                                         |                                                                                                                                                                                                                                   |
|     |                                                                              | Cabinet Material:      | MDF                                               |                                                                                                                                                                                                                                   |
|     |                                                                              | Basin Material:        | Ceramic over-mount basin, No overflow protection. | Vanity By Design vanities include a 5 year warranty on cabinets and tapware, 2 year warranty on tops and basins and 12 months warranty on                                                                                         |
| ARE |                                                                              | Bench Top Finish:      | Quartz                                            | mirrors.<br><b>Caution:</b><br>Component may be heavy and require two people to lift.<br>Do not stand or sit on vanity.                                                                                                           |
|     | Phone: Brisbane (07) 3376 6055                                               | Splashback:            | Does not include splashback                       |                                                                                                                                                                                                                                   |
|     | Email: enquiries@vanitybydesign.com.au<br>Website: www.vanitybydesign.com.au | Tap Hole Option:       | No tap hole                                       |                                                                                                                                                                                                                                   |
|     |                                                                              | Vanity colour options: | Japan Black, Natural, Sea Foam                    |                                                                                                                                                                                                                                   |