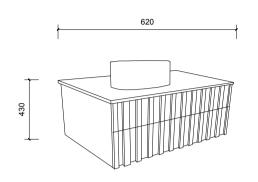

Top With Basin

920

Top Drawer

Top Without Basin

Bottom Drawer

|     | Vanity by Design                                                             | Name:                  | Mac 900 Wall Hung                                 | Notes:                                                                                                                                                                                                                            |
|-----|------------------------------------------------------------------------------|------------------------|---------------------------------------------------|-----------------------------------------------------------------------------------------------------------------------------------------------------------------------------------------------------------------------------------|
| ,   | <b>ABN</b> : 99 121 837 147                                                  | Size:                  | 920 (W) mm x 570 (D) mm x 430(H) mm               | Mirrors, Wastes and Tapware not included.<br>Plumbing fixtures must be installed by a qualified plumber (waste not<br>supplied). Vanity must be installed by a qualified tradesperson.<br>Failure to do so may void the warranty. |
|     | Brisbane Address:<br>241 Monier Road, Darra QLD 4076                         | Туре:                  | Wall Hung                                         |                                                                                                                                                                                                                                   |
|     |                                                                              | Cabinet Material:      | MDF                                               |                                                                                                                                                                                                                                   |
|     |                                                                              | Basin Material:        | Ceramic over-mount basin, No overflow protection. | Vanity By Design vanities include a 5 year warranty on cabinets and tapware, 2 year warranty on tops and basins and 12 months warranty on                                                                                         |
| ARE |                                                                              | Bench Top Finish:      | Quartz                                            | mirrors.<br><b>Caution:</b><br>Component may be heavy and require two people to lift.<br>Do not stand or sit on vanity.                                                                                                           |
|     | Phone: Brisbane (07) 3376 6055                                               | Splashback:            | Does not include splashback                       |                                                                                                                                                                                                                                   |
|     | Email: enquiries@vanitybydesign.com.au<br>Website: www.vanitybydesign.com.au | Tap Hole Option:       | No tap hole                                       |                                                                                                                                                                                                                                   |
|     |                                                                              | Vanity colour options: | Japan Black, Natural, Sea Foam                    |                                                                                                                                                                                                                                   |