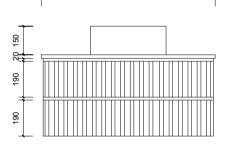

Top With Basin

920

Top Drawer

Top Without Basin

Bottom Drawer

|     | Vanity by Design                                                             | Name:                  | Mac 900 Wall Hung                                 | Notes:                                                                                                                                                                                                                            |
|-----|------------------------------------------------------------------------------|------------------------|---------------------------------------------------|-----------------------------------------------------------------------------------------------------------------------------------------------------------------------------------------------------------------------------------|
| ,   | <b>ABN</b> : 99 121 837 147                                                  | Size:                  | 920 (W) mm x 570 (D) mm x 430(H) mm               | Mirrors, Wastes and Tapware not included.<br>Plumbing fixtures must be installed by a qualified plumber (waste not<br>supplied). Vanity must be installed by a qualified tradesperson.<br>Failure to do so may void the warranty. |
|     | Brisbane Address:<br>241 Monier Road, Darra QLD 4076                         | Туре:                  | Wall Hung                                         |                                                                                                                                                                                                                                   |
|     |                                                                              | Cabinet Material:      | MDF                                               |                                                                                                                                                                                                                                   |
|     |                                                                              | Basin Material:        | Ceramic over-mount basin, No overflow protection. | Vanity By Design vanities include a 5 year warranty on cabinets and tapware, 2 year warranty on tops and basins and 12 months warranty on                                                                                         |
| ARE |                                                                              | Bench Top Finish:      | Quartz                                            | mirrors.<br><b>Caution:</b><br>Component may be heavy and require two people to lift.<br>Do not stand or sit on vanity.                                                                                                           |
|     | Phone: Brisbane (07) 3376 6055                                               | Splashback:            | Does not include splashback                       |                                                                                                                                                                                                                                   |
|     | Email: enquiries@vanitybydesign.com.au<br>Website: www.vanitybydesign.com.au | Tap Hole Option:       | No tap hole                                       |                                                                                                                                                                                                                                   |
|     |                                                                              | Vanity colour options: | Japan Black, Natural, Sea Foam                    |                                                                                                                                                                                                                                   |