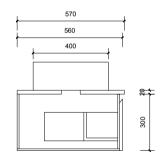

Top With Basin

| Vanity by Design<br>ABN: 99 121 837 147<br>Brisbane Address:<br>241 Monier Road, Darra QLD 4076 | Name:                  | Victoria 1200                                     | <b>Notes:</b><br>Mirrors, Wastes and Tapware not included.<br>Plumbing fixtures must be installed by a qualified plumber (waste not<br>supplied). Vanity must be installed by a qualified tradesperson.<br>Failure to do so may void the warranty. |
|-------------------------------------------------------------------------------------------------|------------------------|---------------------------------------------------|----------------------------------------------------------------------------------------------------------------------------------------------------------------------------------------------------------------------------------------------------|
|                                                                                                 | Size:                  | 1220 (W) mm x 570 (D) mm x 320 (H) mm             |                                                                                                                                                                                                                                                    |
|                                                                                                 | Туре:                  | Wall hung                                         |                                                                                                                                                                                                                                                    |
|                                                                                                 | Cabinet Material:      | Solid Sustainable Plantation Timber               |                                                                                                                                                                                                                                                    |
|                                                                                                 | Basin Material:        | Ceramic over-mount basin, No overflow protection. | Vanity By Design vanities include a 5 year warranty on cabinets and tapware, 2 year warranty on tops and basins and 12 months warranty on                                                                                                          |
|                                                                                                 | Bench Top Finish:      | Quartz                                            | mirrors.                                                                                                                                                                                                                                           |
| Phone: Brisbane (07) 3376 6055                                                                  | Splashback:            | Does not include splashback                       | Caution:                                                                                                                                                                                                                                           |
| Email: enquiries@vanitybydesign.com.au<br>Website: www.vanitybydesign.com.au                    | Tap Hole Option:       | No tap hole                                       | Component may be heavy and require two people to lift.                                                                                                                                                                                             |
|                                                                                                 | Vanity colour options: | Japan Black, Natural, White                       | Do not stand or sit on vanity.                                                                                                                                                                                                                     |