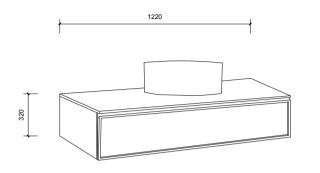

Top With Basin

| Vanity by Design<br>ABN: 99 121 837 147<br>Brisbane Address:<br>241 Monier Road, Darra QLD 4076 | Name:                  | Victoria 1200                                     | <b>Notes:</b><br>Mirrors, Wastes and Tapware not included.<br>Plumbing fixtures must be installed by a qualified plumber (waste not<br>supplied). Vanity must be installed by a qualified tradesperson.<br>Failure to do so may void the warranty. |
|-------------------------------------------------------------------------------------------------|------------------------|---------------------------------------------------|----------------------------------------------------------------------------------------------------------------------------------------------------------------------------------------------------------------------------------------------------|
|                                                                                                 | Size:                  | 1220 (W) mm x 570 (D) mm x 320 (H) mm             |                                                                                                                                                                                                                                                    |
|                                                                                                 | Туре:                  | Wall hung                                         |                                                                                                                                                                                                                                                    |
|                                                                                                 | Cabinet Material:      | Solid Sustainable Plantation Timber               |                                                                                                                                                                                                                                                    |
|                                                                                                 | Basin Material:        | Ceramic over-mount basin, No overflow protection. | Vanity By Design vanities include a 5 year warranty on cabinets and tapware, 2 year warranty on tops and basins and 12 months warranty on                                                                                                          |
|                                                                                                 | Bench Top Finish:      | Quartz                                            | mirrors.                                                                                                                                                                                                                                           |
| Phone: Brisbane (07) 3376 6055                                                                  | Splashback:            | Does not include splashback                       | Caution:                                                                                                                                                                                                                                           |
| Email: enquiries@vanitybydesign.com.au<br>Website: www.vanitybydesign.com.au                    | Tap Hole Option:       | No tap hole                                       | Component may be heavy and require two people to lift.                                                                                                                                                                                             |
|                                                                                                 | Vanity colour options: | Japan Black, Natural, White                       | Do not stand or sit on vanity.                                                                                                                                                                                                                     |