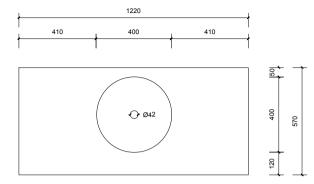

Top With Basin

| Vanity by Design<br>ABN: 99 121 837 147<br>Brisbane Address:<br>241 Monier Road, Darra QLD 4076 | Name:                  | Victoria 1200                                     | <b>Notes:</b><br>Mirrors, Wastes and Tapware not included.<br>Plumbing fixtures must be installed by a qualified plumber (waste not<br>supplied). Vanity must be installed by a qualified tradesperson.<br>Failure to do so may void the warranty. |
|-------------------------------------------------------------------------------------------------|------------------------|---------------------------------------------------|----------------------------------------------------------------------------------------------------------------------------------------------------------------------------------------------------------------------------------------------------|
|                                                                                                 | Size:                  | 1220 (W) mm x 570 (D) mm x 320 (H) mm             |                                                                                                                                                                                                                                                    |
|                                                                                                 | Туре:                  | Wall hung                                         |                                                                                                                                                                                                                                                    |
|                                                                                                 | Cabinet Material:      | Solid Sustainable Plantation Timber               |                                                                                                                                                                                                                                                    |
|                                                                                                 | Basin Material:        | Ceramic over-mount basin, No overflow protection. | Vanity By Design vanities include a 5 year warranty on cabinets and tapware, 2 year warranty on tops and basins and 12 months warranty on                                                                                                          |
|                                                                                                 | Bench Top Finish:      | Quartz                                            | mirrors.                                                                                                                                                                                                                                           |
| Phone: Brisbane (07) 3376 6055                                                                  | Splashback:            | Does not include splashback                       | Caution:                                                                                                                                                                                                                                           |
| Email: enquiries@vanitybydesign.com.au<br>Website: www.vanitybydesign.com.au                    | Tap Hole Option:       | No tap hole                                       | Component may be heavy and require two people to lift.                                                                                                                                                                                             |
|                                                                                                 | Vanity colour options: | Japan Black, Natural, White                       | Do not stand or sit on vanity.                                                                                                                                                                                                                     |