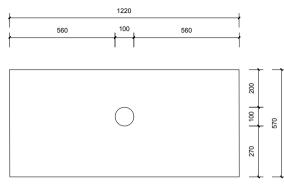

Top With Basin

| Vanity by Design<br>ABN: 99 121 837 147<br>Brisbane Address:<br>241 Monier Road, Darra QLD 4076 | Name:                  | Victoria 1200                                     | <b>Notes:</b><br>Mirrors, Wastes and Tapware not included.<br>Plumbing fixtures must be installed by a qualified plumber (waste not<br>supplied). Vanity must be installed by a qualified tradesperson.<br>Failure to do so may void the warranty. |
|-------------------------------------------------------------------------------------------------|------------------------|---------------------------------------------------|----------------------------------------------------------------------------------------------------------------------------------------------------------------------------------------------------------------------------------------------------|
|                                                                                                 | Size:                  | 1220 (W) mm x 570 (D) mm x 320 (H) mm             |                                                                                                                                                                                                                                                    |
|                                                                                                 | Туре:                  | Wall hung                                         |                                                                                                                                                                                                                                                    |
|                                                                                                 | Cabinet Material:      | Solid Sustainable Plantation Timber               |                                                                                                                                                                                                                                                    |
|                                                                                                 | Basin Material:        | Ceramic over-mount basin, No overflow protection. | Vanity By Design vanities include a 5 year warranty on cabinets and tapware, 2 year warranty on tops and basins and 12 months warranty on                                                                                                          |
|                                                                                                 | Bench Top Finish:      | Quartz                                            | mirrors.                                                                                                                                                                                                                                           |
| Phone: Brisbane (07) 3376 6055                                                                  | Splashback:            | Does not include splashback                       | Caution:                                                                                                                                                                                                                                           |
| Email: enquiries@vanitybydesign.com.au<br>Website: www.vanitybydesign.com.au                    | Tap Hole Option:       | No tap hole                                       | Component may be heavy and require two people to lift.                                                                                                                                                                                             |
|                                                                                                 | Vanity colour options: | Japan Black, Natural, White                       | Do not stand or sit on vanity.                                                                                                                                                                                                                     |