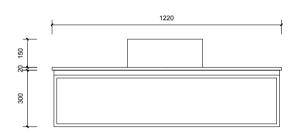

Top With Basin

| Vanity by Design<br>ABN: 99 121 837 147<br>Brisbane Address:<br>241 Monier Road, Darra QLD 4076 | Name:                  | Victoria 1200                                     | <b>Notes:</b><br>Mirrors, Wastes and Tapware not included.<br>Plumbing fixtures must be installed by a qualified plumber (waste not<br>supplied). Vanity must be installed by a qualified tradesperson.<br>Failure to do so may void the warranty. |
|-------------------------------------------------------------------------------------------------|------------------------|---------------------------------------------------|----------------------------------------------------------------------------------------------------------------------------------------------------------------------------------------------------------------------------------------------------|
|                                                                                                 | Size:                  | 1220 (W) mm x 570 (D) mm x 320 (H) mm             |                                                                                                                                                                                                                                                    |
|                                                                                                 | Туре:                  | Wall hung                                         |                                                                                                                                                                                                                                                    |
|                                                                                                 | Cabinet Material:      | Solid Sustainable Plantation Timber               |                                                                                                                                                                                                                                                    |
|                                                                                                 | Basin Material:        | Ceramic over-mount basin, No overflow protection. | Vanity By Design vanities include a 5 year warranty on cabinets and tapware, 2 year warranty on tops and basins and 12 months warranty on                                                                                                          |
|                                                                                                 | Bench Top Finish:      | Quartz                                            | mirrors.                                                                                                                                                                                                                                           |
| Phone: Brisbane (07) 3376 6055                                                                  | Splashback:            | Does not include splashback                       | Caution:                                                                                                                                                                                                                                           |
| Email: enquiries@vanitybydesign.com.au<br>Website: www.vanitybydesign.com.au                    | Tap Hole Option:       | No tap hole                                       | Component may be heavy and require two people to lift.                                                                                                                                                                                             |
|                                                                                                 | Vanity colour options: | Japan Black, Natural, White                       | Do not stand or sit on vanity.                                                                                                                                                                                                                     |