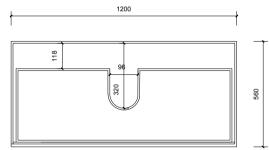

Top With Basin

| Vanity by Design<br>ABN: 99 121 837 147<br>Brisbane Address:<br>241 Monier Road, Darra QLD 4076 | Name:                  | Victoria 1200                                     | <b>Notes:</b><br>Mirrors, Wastes and Tapware not included.<br>Plumbing fixtures must be installed by a qualified plumber (waste not<br>supplied). Vanity must be installed by a qualified tradesperson.<br>Failure to do so may void the warranty. |
|-------------------------------------------------------------------------------------------------|------------------------|---------------------------------------------------|----------------------------------------------------------------------------------------------------------------------------------------------------------------------------------------------------------------------------------------------------|
|                                                                                                 | Size:                  | 1220 (W) mm x 570 (D) mm x 320 (H) mm             |                                                                                                                                                                                                                                                    |
|                                                                                                 | Туре:                  | Wall hung                                         |                                                                                                                                                                                                                                                    |
|                                                                                                 | Cabinet Material:      | Solid Sustainable Plantation Timber               |                                                                                                                                                                                                                                                    |
|                                                                                                 | Basin Material:        | Ceramic over-mount basin, No overflow protection. | Vanity By Design vanities include a 5 year warranty on cabinets and tapware, 2 year warranty on tops and basins and 12 months warranty on                                                                                                          |
|                                                                                                 | Bench Top Finish:      | Quartz                                            | mirrors.                                                                                                                                                                                                                                           |
| Phone: Brisbane (07) 3376 6055                                                                  | Splashback:            | Does not include splashback                       | Caution:                                                                                                                                                                                                                                           |
| Email: enquiries@vanitybydesign.com.au<br>Website: www.vanitybydesign.com.au                    | Tap Hole Option:       | No tap hole                                       | Component may be heavy and require two people to lift.                                                                                                                                                                                             |
|                                                                                                 | Vanity colour options: | Japan Black, Natural, White                       | Do not stand or sit on vanity.                                                                                                                                                                                                                     |