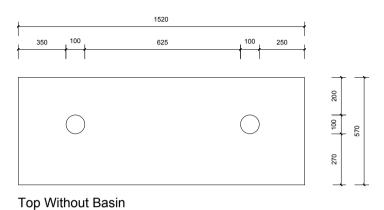

|    | Name:                  | Victoria 1500 double                              |
|----|------------------------|---------------------------------------------------|
|    | Size:                  | 1520 (W) mm x 570 (D) mm x 320 (H) mm             |
|    | Type:                  | Wall hung                                         |
|    | Cabinet Material:      | Solid Sustainable Plantation Timber               |
|    | Basin Material:        | Ceramic over-mount basin, No overflow protection. |
|    | Bench Top Finish:      | Quartz                                            |
|    | Splashback:            | Does not include splashback                       |
| au | Tap Hole Option:       | No tap hole                                       |
|    | Vanity colour options: | Japan Black, Natural, Y @ **                      |
|    |                        |                                                   |