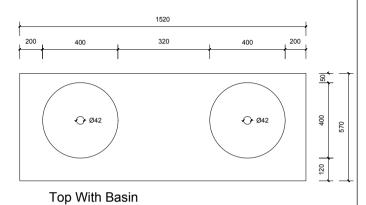

|    | Name:                  | Victoria 1500 double                              |
|----|------------------------|---------------------------------------------------|
|    | Size:                  | 1520 (W) mm x 570 (D) mm x 320 (H) mm             |
|    | Type:                  | Wall hung                                         |
|    | Cabinet Material:      | Solid Sustainable Plantation Timber               |
|    | Basin Material:        | Ceramic over-mount basin, No overflow protection. |
|    | Bench Top Finish:      | Quartz                                            |
|    | Splashback:            | Does not include splashback                       |
| au | Tap Hole Option:       | No tap hole                                       |
|    | Vanity colour options: | Japan Black, Natural, Y @ **                      |
|    |                        |                                                   |