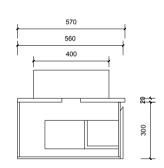

|    | Name:                  | Victoria 1500 double                              |
|----|------------------------|---------------------------------------------------|
|    | Size:                  | 1520 (W) mm x 570 (D) mm x 320 (H) mm             |
|    | Type:                  | Wall hung                                         |
|    | Cabinet Material:      | Solid Sustainable Plantation Timber               |
|    | Basin Material:        | Ceramic over-mount basin, No overflow protection. |
|    | Bench Top Finish:      | Quartz                                            |
|    | Splashback:            | Does not include splashback                       |
| au | Tap Hole Option:       | No tap hole                                       |
|    | Vanity colour options: | Japan Black, Natural, Y @ **                      |
|    |                        |                                                   |