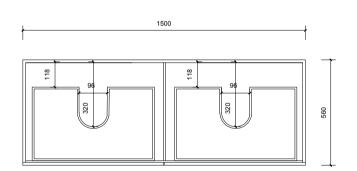

|    | Name:                  | Victoria 1500 double                              |
|----|------------------------|---------------------------------------------------|
|    | Size:                  | 1520 (W) mm x 570 (D) mm x 320 (H) mm             |
|    | Type:                  | Wall hung                                         |
|    | Cabinet Material:      | Solid Sustainable Plantation Timber               |
|    | Basin Material:        | Ceramic over-mount basin, No overflow protection. |
|    | Bench Top Finish:      | Quartz                                            |
|    | Splashback:            | Does not include splashback                       |
| au | Tap Hole Option:       | No tap hole                                       |
|    | Vanity colour options: | Japan Black, Natural, Y @ **                      |
|    |                        |                                                   |