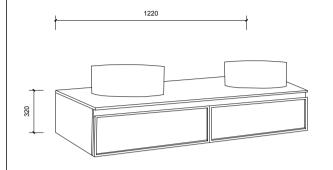

|    | Name:                  | Victoria 1500 double                              |
|----|------------------------|---------------------------------------------------|
|    | Size:                  | 1520 (W) mm x 570 (D) mm x 320 (H) mm             |
|    | Type:                  | Wall hung                                         |
|    | Cabinet Material:      | Solid Sustainable Plantation Timber               |
|    | Basin Material:        | Ceramic over-mount basin, No overflow protection. |
|    | Bench Top Finish:      | Quartz                                            |
|    | Splashback:            | Does not include splashback                       |
| au | Tap Hole Option:       | No tap hole                                       |
|    | Vanity colour options: | Japan Black, Natural, Y @ **                      |
|    |                        |                                                   |