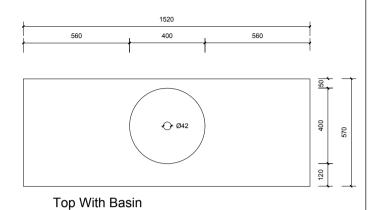

Vanity by Design ABN: 99 121 837 147

Brisbane Address:

241 Monier Road, Darra QLD 4076

Phone: Brisbane (07) 3376 6055

Email: enquiries@vanitybydesign.com.au Website: www.vanitybydesign.com.au

|    | Name:                  | Victoria 1500 Single                              |
|----|------------------------|---------------------------------------------------|
|    | Size:                  | 1520 (W) mm x 570 (D) mm x 320 (H) mm             |
|    | Type:                  | Wall hung                                         |
|    | Cabinet Material:      | Solid Sustainable Plantation Timber               |
|    | Basin Material:        | Ceramic over-mount basin, No overflow protection. |
|    | Bench Top Finish:      | Quartz                                            |
|    | Splashback:            | Does not include splashback                       |
| ıu | Tap Hole Option:       | No tap hole                                       |
|    | Vanity colour options: | Japan Black, Natural, White                       |
|    |                        |                                                   |