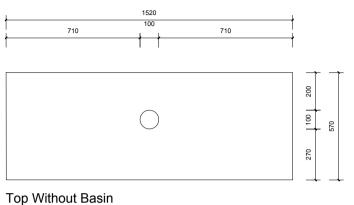

Vanity by Design ABN: 99 121 837 147

Brisbane Address:

241 Monier Road, Darra QLD 4076

Phone: Brisbane (07) 3376 6055

Email: enquiries@vanitybydesign.com.au Website: www.vanitybydesign.com.au

|    | Name:                  | Victoria 1500 Single                              |
|----|------------------------|---------------------------------------------------|
|    | Size:                  | 1520 (W) mm x 570 (D) mm x 320 (H) mm             |
|    | Type:                  | Wall hung                                         |
|    | Cabinet Material:      | Solid Sustainable Plantation Timber               |
|    | Basin Material:        | Ceramic over-mount basin, No overflow protection. |
|    | Bench Top Finish:      | Quartz                                            |
|    | Splashback:            | Does not include splashback                       |
| ıu | Tap Hole Option:       | No tap hole                                       |
|    | Vanity colour options: | Japan Black, Natural, White                       |
|    |                        |                                                   |