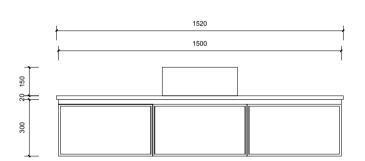

Vanity by Design ABN: 99 121 837 147

Brisbane Address:

241 Monier Road, Darra QLD 4076

Phone: Brisbane (07) 3376 6055

Email: enquiries@vanitybydesign.com.au Website: www.vanitybydesign.com.au

|    | Name:                  | Victoria 1500 Single                              |
|----|------------------------|---------------------------------------------------|
|    | Size:                  | 1520 (W) mm x 570 (D) mm x 320 (H) mm             |
|    | Type:                  | Wall hung                                         |
|    | Cabinet Material:      | Solid Sustainable Plantation Timber               |
|    | Basin Material:        | Ceramic over-mount basin, No overflow protection. |
|    | Bench Top Finish:      | Quartz                                            |
|    | Splashback:            | Does not include splashback                       |
| ıu | Tap Hole Option:       | No tap hole                                       |
|    | Vanity colour options: | Japan Black, Natural, White                       |
|    |                        |                                                   |