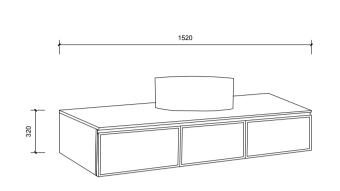

Vanity by Design ABN: 99 121 837 147

Brisbane Address:

241 Monier Road, Darra QLD 4076

Phone: Brisbane (07) 3376 6055

Email: enquiries@vanitybydesign.com.au Website: www.vanitybydesign.com.au

|    | Name:                  | Victoria 1500 Single                              |
|----|------------------------|---------------------------------------------------|
|    | Size:                  | 1520 (W) mm x 570 (D) mm x 320 (H) mm             |
|    | Type:                  | Wall hung                                         |
|    | Cabinet Material:      | Solid Sustainable Plantation Timber               |
|    | Basin Material:        | Ceramic over-mount basin, No overflow protection. |
|    | Bench Top Finish:      | Quartz                                            |
|    | Splashback:            | Does not include splashback                       |
| ıu | Tap Hole Option:       | No tap hole                                       |
|    | Vanity colour options: | Japan Black, Natural, White                       |
|    |                        |                                                   |