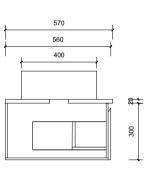

Vanity by Design ABN: 99 121 837 147

Brisbane Address:

241 Monier Road, Darra QLD 4076

Phone: Brisbane (07) 3376 6055

Email: enquiries@vanitybydesign.com.au Website: www.vanitybydesign.com.au

|    | Name:                  | Victoria 1500 Single                              |
|----|------------------------|---------------------------------------------------|
|    | Size:                  | 1520 (W) mm x 570 (D) mm x 320 (H) mm             |
|    | Type:                  | Wall hung                                         |
|    | Cabinet Material:      | Solid Sustainable Plantation Timber               |
|    | Basin Material:        | Ceramic over-mount basin, No overflow protection. |
|    | Bench Top Finish:      | Quartz                                            |
|    | Splashback:            | Does not include splashback                       |
| ıu | Tap Hole Option:       | No tap hole                                       |
|    | Vanity colour options: | Japan Black, Natural, White                       |
|    |                        |                                                   |