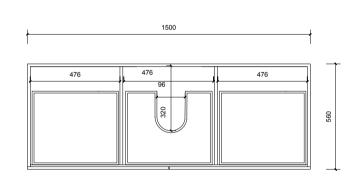

Vanity by Design ABN: 99 121 837 147

Brisbane Address:

241 Monier Road, Darra QLD 4076

Phone: Brisbane (07) 3376 6055

Email: enquiries@vanitybydesign.com.au Website: www.vanitybydesign.com.au

|    | Name:                  | Victoria 1500 Single                              |
|----|------------------------|---------------------------------------------------|
|    | Size:                  | 1520 (W) mm x 570 (D) mm x 320 (H) mm             |
|    | Type:                  | Wall hung                                         |
|    | Cabinet Material:      | Solid Sustainable Plantation Timber               |
|    | Basin Material:        | Ceramic over-mount basin, No overflow protection. |
|    | Bench Top Finish:      | Quartz                                            |
|    | Splashback:            | Does not include splashback                       |
| ıu | Tap Hole Option:       | No tap hole                                       |
|    | Vanity colour options: | Japan Black, Natural, White                       |
|    |                        |                                                   |