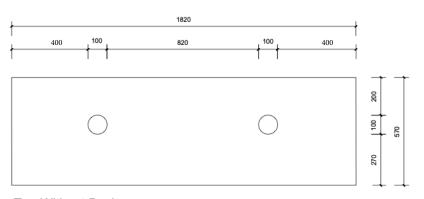

## Brisbane Address:

241 Monier Road, Darra QLD 4076

Phone: Brisbane (07) 3376 6055

Email: enquiries@vanitybydesign.com.au Website: www.vanitybydesign.com.au

| ıu | Name:                  | Victoria 1800 Double                              |
|----|------------------------|---------------------------------------------------|
|    | Size:                  | 1820 (W) mm x 570 (D) mm x 320 (H) mm             |
|    | Type:                  | Wall hung                                         |
|    | Cabinet Material:      | Solid Sustainable Plantation Timber               |
|    | Basin Material:        | Ceramic over-mount basin, No overflow protection. |
|    | Bench Top Finish:      | Quartz                                            |
|    | Splashback:            | Does not include splashback                       |
|    | Tap Hole Option:       | No tap hole                                       |
|    | Vanity colour options: | Japan Black, Natural, White                       |