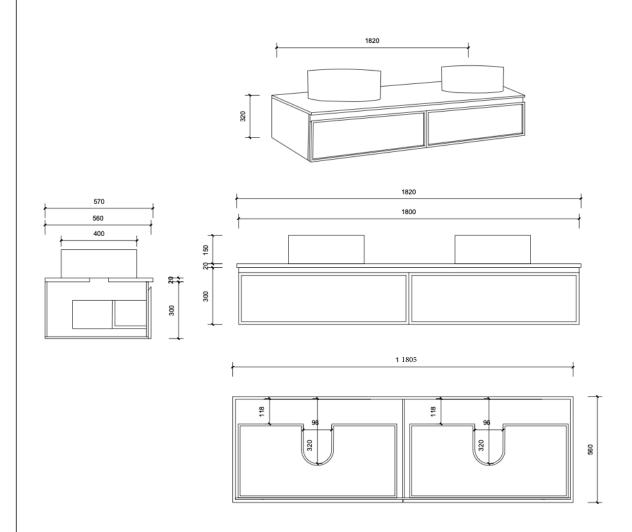

## Brisbane Address:

241 Monier Road, Darra QLD 4076

Phone: Brisbane (07) 3376 6055

Email: enquiries@vanitybydesign.com.au Website: www.vanitybydesign.com.au

| ıu | Name:                  | Victoria 1800 Double                              |
|----|------------------------|---------------------------------------------------|
|    | Size:                  | 1820 (W) mm x 570 (D) mm x 320 (H) mm             |
|    | Type:                  | Wall hung                                         |
|    | Cabinet Material:      | Solid Sustainable Plantation Timber               |
|    | Basin Material:        | Ceramic over-mount basin, No overflow protection. |
|    | Bench Top Finish:      | Quartz                                            |
|    | Splashback:            | Does not include splashback                       |
|    | Tap Hole Option:       | No tap hole                                       |
|    | Vanity colour options: | Japan Black, Natural, White                       |