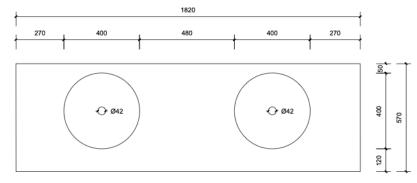

## Brisbane Address:

241 Monier Road, Darra QLD 4076

Phone: Brisbane (07) 3376 6055

Email: enquiries@vanitybydesign.com.au Website: www.vanitybydesign.com.au

| ıu | Name:                  | Victoria 1800 Double                              |
|----|------------------------|---------------------------------------------------|
|    | Size:                  | 1820 (W) mm x 570 (D) mm x 320 (H) mm             |
|    | Type:                  | Wall hung                                         |
|    | Cabinet Material:      | Solid Sustainable Plantation Timber               |
|    | Basin Material:        | Ceramic over-mount basin, No overflow protection. |
|    | Bench Top Finish:      | Quartz                                            |
|    | Splashback:            | Does not include splashback                       |
|    | Tap Hole Option:       | No tap hole                                       |
|    | Vanity colour options: | Japan Black, Natural, White                       |