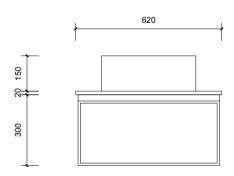

## **Brisbane Address:**

241 Monier Road, Darra QLD 4076

Phone: Brisbane (07) 3376 6055

Email: enquiries@vanitybydesign.com.au Website: www.vanitybydesign.com.au

|   | Name:                  | Victoria 600                                      |
|---|------------------------|---------------------------------------------------|
|   | Size:                  | 620 (W) mm x 570 (D) mm x 320(H) mm               |
|   | Type:                  | Wall hung                                         |
|   | Cabinet Material:      | Solid Sustainable Plantation Timber               |
|   | Basin Material:        | Ceramic over-mount basin, No overflow protection. |
|   | Bench Top Finish:      | Quartz                                            |
| ĺ | Splashback:            | Does not include splashback                       |
| u | Tap Hole Option:       | No tap hole                                       |
|   | Vanity colour options: | Japan Black, Natural, White                       |
|   |                        |                                                   |