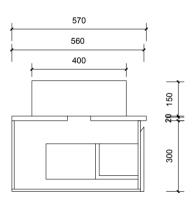

## **Brisbane Address:**

241 Monier Road, Darra QLD 4076

Phone: Brisbane (07) 3376 6055

Email: enquiries@vanitybydesign.com.au Website: www.vanitybydesign.com.au

|   | Name:                  | Victoria 600                                      |
|---|------------------------|---------------------------------------------------|
|   | Size:                  | 620 (W) mm x 570 (D) mm x 320(H) mm               |
|   | Type:                  | Wall hung                                         |
|   | Cabinet Material:      | Solid Sustainable Plantation Timber               |
|   | Basin Material:        | Ceramic over-mount basin, No overflow protection. |
|   | Bench Top Finish:      | Quartz                                            |
| ĺ | Splashback:            | Does not include splashback                       |
| u | Tap Hole Option:       | No tap hole                                       |
|   | Vanity colour options: | Japan Black, Natural, White                       |
|   |                        |                                                   |