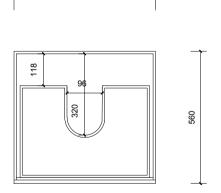

## **Brisbane Address:**

241 Monier Road, Darra QLD 4076

Phone: Brisbane (07) 3376 6055

Email: enquiries@vanitybydesign.com.au Website: www.vanitybydesign.com.au

|   | Name:                  | Victoria 600                                      |
|---|------------------------|---------------------------------------------------|
|   | Size:                  | 620 (W) mm x 570 (D) mm x 320(H) mm               |
|   | Type:                  | Wall hung                                         |
|   | Cabinet Material:      | Solid Sustainable Plantation Timber               |
|   | Basin Material:        | Ceramic over-mount basin, No overflow protection. |
|   | Bench Top Finish:      | Quartz                                            |
| ĺ | Splashback:            | Does not include splashback                       |
| u | Tap Hole Option:       | No tap hole                                       |
|   | Vanity colour options: | Japan Black, Natural, White                       |
|   |                        |                                                   |