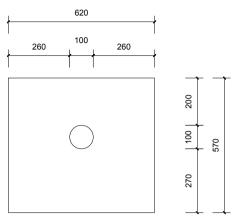

## **Brisbane Address:**

241 Monier Road, Darra QLD 4076

Phone: Brisbane (07) 3376 6055

Email: enquiries@vanitybydesign.com.au Website: www.vanitybydesign.com.au

|   | Name:                  | Victoria 600                                      |
|---|------------------------|---------------------------------------------------|
|   | Size:                  | 620 (W) mm x 570 (D) mm x 320(H) mm               |
|   | Type:                  | Wall hung                                         |
|   | Cabinet Material:      | Solid Sustainable Plantation Timber               |
|   | Basin Material:        | Ceramic over-mount basin, No overflow protection. |
|   | Bench Top Finish:      | Quartz                                            |
| ĺ | Splashback:            | Does not include splashback                       |
| u | Tap Hole Option:       | No tap hole                                       |
|   | Vanity colour options: | Japan Black, Natural, White                       |
|   |                        |                                                   |