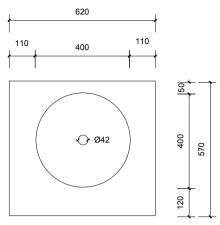

## **Brisbane Address:**

241 Monier Road, Darra QLD 4076

Phone: Brisbane (07) 3376 6055

Email: enquiries@vanitybydesign.com.au Website: www.vanitybydesign.com.au

|   | Name:                  | Victoria 600                                      |
|---|------------------------|---------------------------------------------------|
|   | Size:                  | 620 (W) mm x 570 (D) mm x 320(H) mm               |
|   | Type:                  | Wall hung                                         |
|   | Cabinet Material:      | Solid Sustainable Plantation Timber               |
|   | Basin Material:        | Ceramic over-mount basin, No overflow protection. |
|   | Bench Top Finish:      | Quartz                                            |
| ĺ | Splashback:            | Does not include splashback                       |
| u | Tap Hole Option:       | No tap hole                                       |
|   | Vanity colour options: | Japan Black, Natural, White                       |
|   |                        |                                                   |