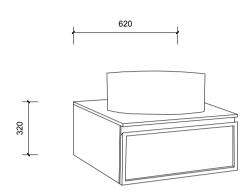

## **Brisbane Address:**

241 Monier Road, Darra QLD 4076

Phone: Brisbane (07) 3376 6055

Email: enquiries@vanitybydesign.com.au Website: www.vanitybydesign.com.au

|   | Name:                  | Victoria 600                                      |
|---|------------------------|---------------------------------------------------|
|   | Size:                  | 620 (W) mm x 570 (D) mm x 320(H) mm               |
|   | Type:                  | Wall hung                                         |
|   | Cabinet Material:      | Solid Sustainable Plantation Timber               |
|   | Basin Material:        | Ceramic over-mount basin, No overflow protection. |
|   | Bench Top Finish:      | Quartz                                            |
| ĺ | Splashback:            | Does not include splashback                       |
| u | Tap Hole Option:       | No tap hole                                       |
|   | Vanity colour options: | Japan Black, Natural, White                       |
|   |                        |                                                   |