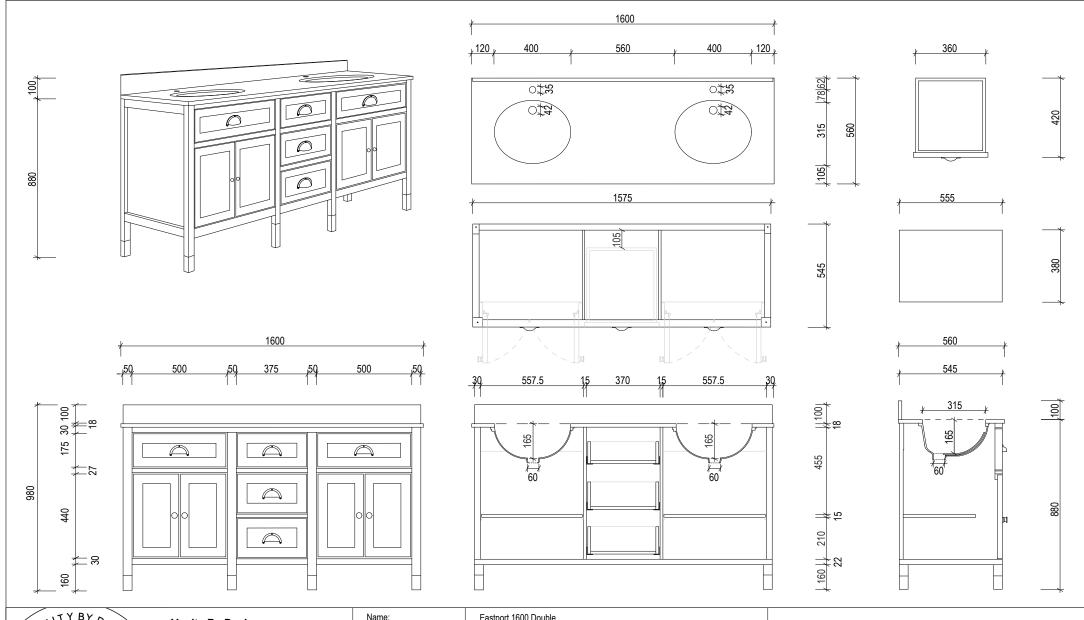

## Brisbane Address:

241 Monier Road, Darra QLD 4076

Phone: Brisbane (07) 3376 6055

Email: enquiries@vanitybydesign.com.au Website: https://www.vanitybydesign.com.au/

|  | Name:                  | Eastport 1600 Double                                    |
|--|------------------------|---------------------------------------------------------|
|  | Size :                 | 1600(W) mm x 560 (D) mm x 880 (H) mm                    |
|  | Туре:                  | Freestanding                                            |
|  | Cabinet Material:      | Solid Sustainable Plantation Timber                     |
|  | Basin Material:        | Ceramic under-mount basins with overflow protection     |
|  | Bench Top Finish:      | Carrara white marble or Emperador marble                |
|  | Splashback:            | Removable splashback NOT FULL WIDTH                     |
|  | Taphole Options:       | 1 taphole or 3 tapholes                                 |
|  | Vanity Colour Options: | Black, White, South Hampton Grey, Duck Egg, Grey Garden |
|  |                        |                                                         |