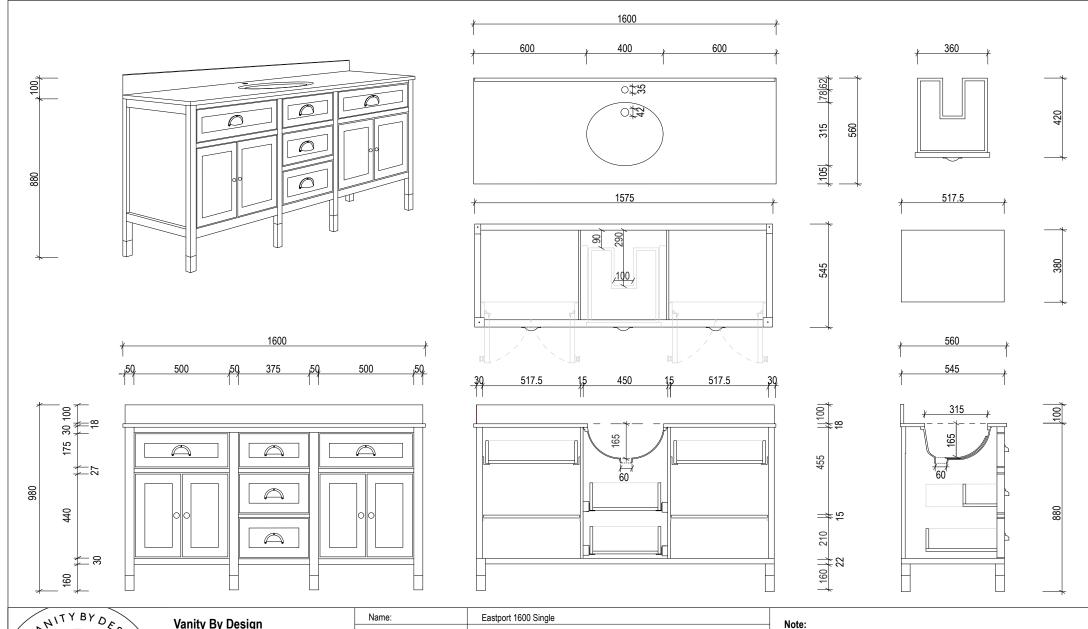

## Brisbane Address:

241 Monier Road, Darra QLD 4076

Phone: Brisbane (07) 3376 6055

Email: enquiries@vanitybydesign.com.au Website: https://www.vanitybydesign.com.au/

|  | Name:                  | Eastport 1600 Single                                    |
|--|------------------------|---------------------------------------------------------|
|  | Size :                 | 1600(W) mm x 560 (D) mm x 880 (H) mm                    |
|  | Туре:                  | Freestanding                                            |
|  | Cabinet Material:      | Solid Sustainable Plantation Timber                     |
|  | Basin Material:        | Ceramic under-mount basins with overflow protection     |
|  | Bench Top Finish:      | Carrara white marble or Emperador marble                |
|  | Splashback:            | Removable splashback                                    |
|  | Taphole Options:       | 1 taphole or 3 tapholes                                 |
|  | Vanity Colour Options: | Black, White, South Hampton Grey, Duck Egg, Grey Garden |
|  |                        |                                                         |