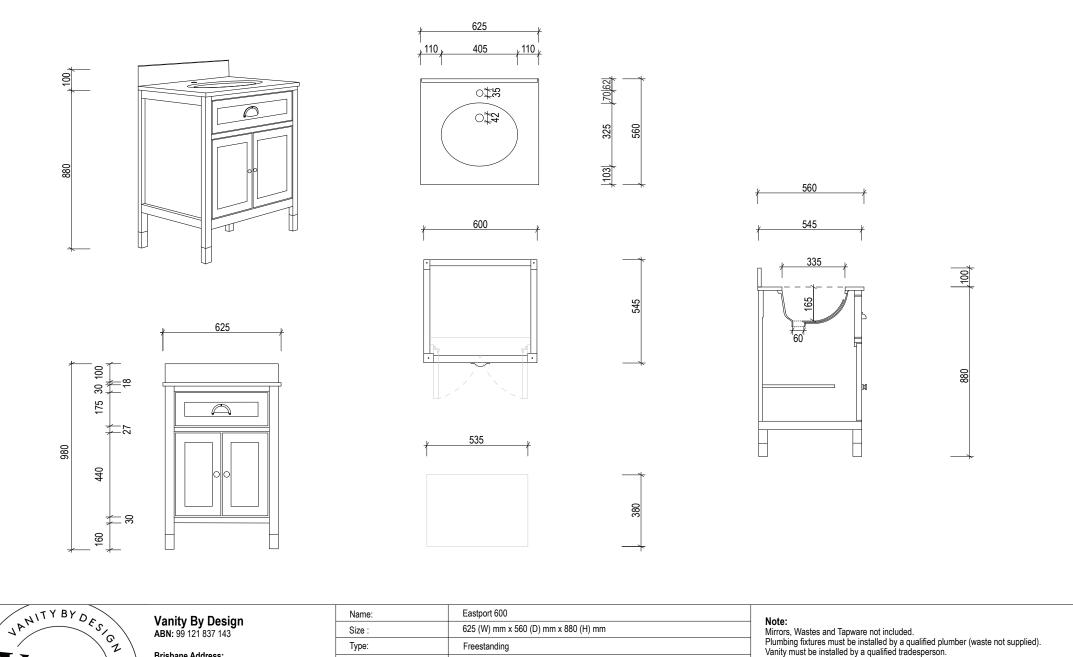

Brisbane Address: 241 Monier Road, Darra QLD 4076

\anı/

ZS PAG BATHWAR

Phone: Brisbane (07) 3376 6055

Email: enquiries@vanitybydesign.com.au Website: https://www.vanitybydesign.com.au/

| Name:                  | Eastport 600                                                  |
|------------------------|---------------------------------------------------------------|
| Size :                 | 625 (W) mm x 560 (D) mm x 880 (H) mm                          |
| Туре:                  | Freestanding                                                  |
| Cabinet Material:      | Solid Sustainable Plantation Timber                           |
| Basin Material:        | Ceramic under-mount basin with overflow protection            |
| Bench Top Finish:      | Carrara white marble or Emperador marble                      |
| Splashback:            | Removable splashback (Not Full-width)                         |
| Taphole Options:       | 1 taphole or 3 tapholes                                       |
| Vanity Colour Options: | Black, White, South Hampton Grey, Duck Egg, Grey Garden, Navy |