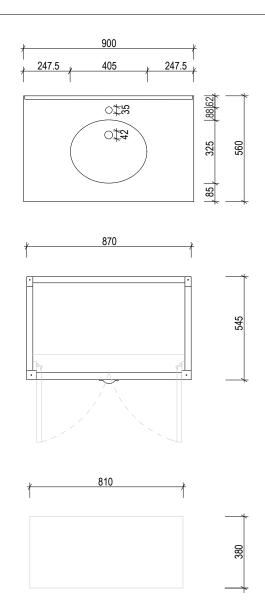

## **Brisbane Address:**

241 Monier Road, Darra QLD 4076

Phone: Brisbane (07) 3376 6055

Email: enquiries@vanitybydesign.com.au Website: https://www.vanitybydesign.com.au/

|  | Name:                  | Eastport 600                                                  |
|--|------------------------|---------------------------------------------------------------|
|  | Size :                 | 625 (W) mm x 560 (D) mm x 880 (H) mm                          |
|  | Туре:                  | Freestanding                                                  |
|  | Cabinet Material:      | Solid Sustainable Plantation Timber                           |
|  | Basin Material:        | Ceramic under-mount basin with overflow protection            |
|  | Bench Top Finish:      | Carrara white marble or Emperador marble                      |
|  | Splashback:            | Removable splashback NOT FULL WIDTH                           |
|  | Taphole Options:       | 1 taphole or 3 tapholes                                       |
|  | Vanity Colour Options: | Black, White, South Hampton Grey, Duck Egg, Grey Garden, Navy |