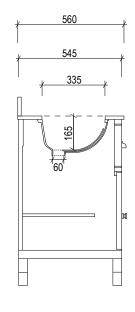

## **Brisbane Address:**

241 Monier Road, Darra QLD 4076

Phone: Brisbane (07) 3376 6055

Email: enquiries@vanitybydesign.com.au Website: https://www.vanitybydesign.com.au/

|  | Name:                  | Eastport 600                                                  |
|--|------------------------|---------------------------------------------------------------|
|  | Size :                 | 625 (W) mm x 560 (D) mm x 880 (H) mm                          |
|  | Туре:                  | Freestanding                                                  |
|  | Cabinet Material:      | Solid Sustainable Plantation Timber                           |
|  | Basin Material:        | Ceramic under-mount basin with overflow protection            |
|  | Bench Top Finish:      | Carrara white marble or Emperador marble                      |
|  | Splashback:            | Removable splashback NOT FULL WIDTH                           |
|  | Taphole Options:       | 1 taphole or 3 tapholes                                       |
|  | Vanity Colour Options: | Black, White, South Hampton Grey, Duck Egg, Grey Garden, Navy |