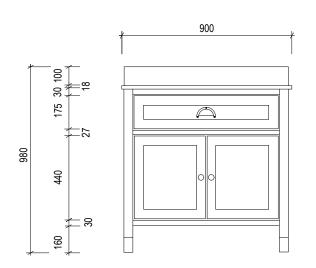

## **Brisbane Address:**

241 Monier Road, Darra QLD 4076

Phone: Brisbane (07) 3376 6055

Email: enquiries@vanitybydesign.com.au Website: https://www.vanitybydesign.com.au/

|  | Name:                  | Eastport 600                                                  |
|--|------------------------|---------------------------------------------------------------|
|  | Size :                 | 625 (W) mm x 560 (D) mm x 880 (H) mm                          |
|  | Туре:                  | Freestanding                                                  |
|  | Cabinet Material:      | Solid Sustainable Plantation Timber                           |
|  | Basin Material:        | Ceramic under-mount basin with overflow protection            |
|  | Bench Top Finish:      | Carrara white marble or Emperador marble                      |
|  | Splashback:            | Removable splashback NOT FULL WIDTH                           |
|  | Taphole Options:       | 1 taphole or 3 tapholes                                       |
|  | Vanity Colour Options: | Black, White, South Hampton Grey, Duck Egg, Grey Garden, Navy |