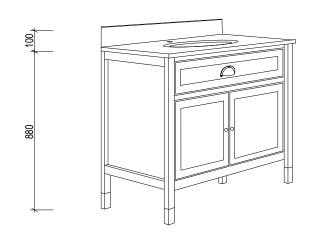

## **Brisbane Address:**

241 Monier Road, Darra QLD 4076

Phone: Brisbane (07) 3376 6055

Email: enquiries@vanitybydesign.com.au Website: https://www.vanitybydesign.com.au/

|  | Name:                  | Eastport 600                                                  |
|--|------------------------|---------------------------------------------------------------|
|  | Size :                 | 625 (W) mm x 560 (D) mm x 880 (H) mm                          |
|  | Туре:                  | Freestanding                                                  |
|  | Cabinet Material:      | Solid Sustainable Plantation Timber                           |
|  | Basin Material:        | Ceramic under-mount basin with overflow protection            |
|  | Bench Top Finish:      | Carrara white marble or Emperador marble                      |
|  | Splashback:            | Removable splashback NOT FULL WIDTH                           |
|  | Taphole Options:       | 1 taphole or 3 tapholes                                       |
|  | Vanity Colour Options: | Black, White, South Hampton Grey, Duck Egg, Grey Garden, Navy |