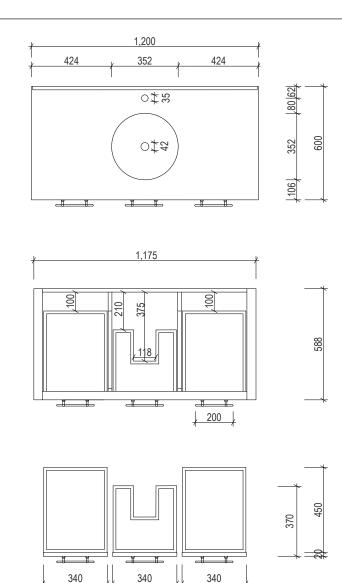

|  | Name:                  | Montauk 1200                                            |
|--|------------------------|---------------------------------------------------------|
|  | Size :                 | 1200 (W) mm x 600 (D) mm x 880 (H) mm                   |
|  | Type:                  | Freestanding                                            |
|  | Cabinet Material:      | Solid Sustainable Plantation Timber                     |
|  | Basin Material:        | Ceramic under-mount basin with overflow protection      |
|  | Bench Top Finish:      | Carrara white marble or Emperador marble                |
|  | Splashback:            | Removable splashback (NOT FULLWIDTH SPLASHBACK)         |
|  | Taphole Options:       | No taphole, 1 taphole or 3 tapholes                     |
|  | Vanity Colour Options: | Black, White, South Hampton Grey, Duck Egg, Grey Garden |