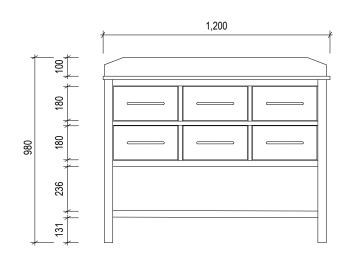

|  | Name:                  | Montauk 1200                                            |
|--|------------------------|---------------------------------------------------------|
|  | Size :                 | 1200 (W) mm x 600 (D) mm x 880 (H) mm                   |
|  | Type:                  | Freestanding                                            |
|  | Cabinet Material:      | Solid Sustainable Plantation Timber                     |
|  | Basin Material:        | Ceramic under-mount basin with overflow protection      |
|  | Bench Top Finish:      | Carrara white marble or Emperador marble                |
|  | Splashback:            | Removable splashback (NOT FULLWIDTH SPLASHBACK)         |
|  | Taphole Options:       | No taphole, 1 taphole or 3 tapholes                     |
|  | Vanity Colour Options: | Black, White, South Hampton Grey, Duck Egg, Grey Garden |