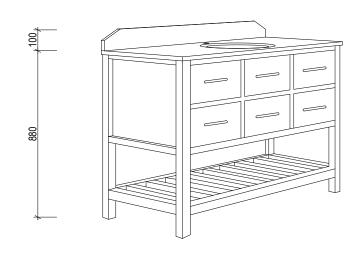

|  | Name:                  | Montauk 1200                                            |
|--|------------------------|---------------------------------------------------------|
|  | Size :                 | 1200 (W) mm x 600 (D) mm x 880 (H) mm                   |
|  | Type:                  | Freestanding                                            |
|  | Cabinet Material:      | Solid Sustainable Plantation Timber                     |
|  | Basin Material:        | Ceramic under-mount basin with overflow protection      |
|  | Bench Top Finish:      | Carrara white marble or Emperador marble                |
|  | Splashback:            | Removable splashback (NOT FULLWIDTH SPLASHBACK)         |
|  | Taphole Options:       | No taphole, 1 taphole or 3 tapholes                     |
|  | Vanity Colour Options: | Black, White, South Hampton Grey, Duck Egg, Grey Garden |