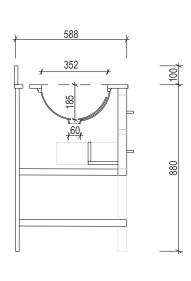

|  | Name:                  | Montauk 1200                                            |
|--|------------------------|---------------------------------------------------------|
|  | Size :                 | 1200 (W) mm x 600 (D) mm x 880 (H) mm                   |
|  | Type:                  | Freestanding                                            |
|  | Cabinet Material:      | Solid Sustainable Plantation Timber                     |
|  | Basin Material:        | Ceramic under-mount basin with overflow protection      |
|  | Bench Top Finish:      | Carrara white marble or Emperador marble                |
|  | Splashback:            | Removable splashback (NOT FULLWIDTH SPLASHBACK)         |
|  | Taphole Options:       | No taphole, 1 taphole or 3 tapholes                     |
|  | Vanity Colour Options: | Black, White, South Hampton Grey, Duck Egg, Grey Garden |