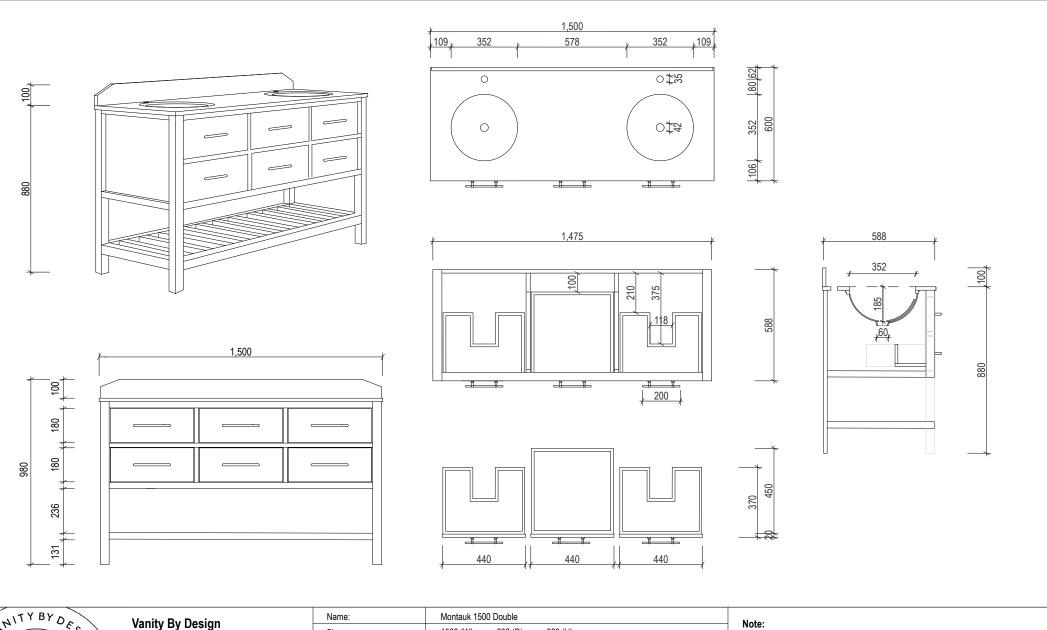

|  | Name:                  | Montauk 1500 Double                                     |
|--|------------------------|---------------------------------------------------------|
|  | Size :                 | 1500 (W) mm x 600 (D) mm x 880 (H) mm                   |
|  | Туре:                  | Freestanding                                            |
|  | Cabinet Material:      | Solid Sustainable Plantation Timber                     |
|  | Basin Material:        | Ceramic under-mount basins with overflow protection     |
|  | Bench Top Finish:      | Carrara white marble or Emperador marble                |
|  | Splashback:            | Removable splashback (NOT FULLWIDTH SPLASHBACK)         |
|  | Taphole Options:       | 1 taphole or 3 tapholes                                 |
|  | Vanity Colour Options: | Black, White, South Hampton Grey, Duck Egg, Grey Garden |
|  |                        |                                                         |