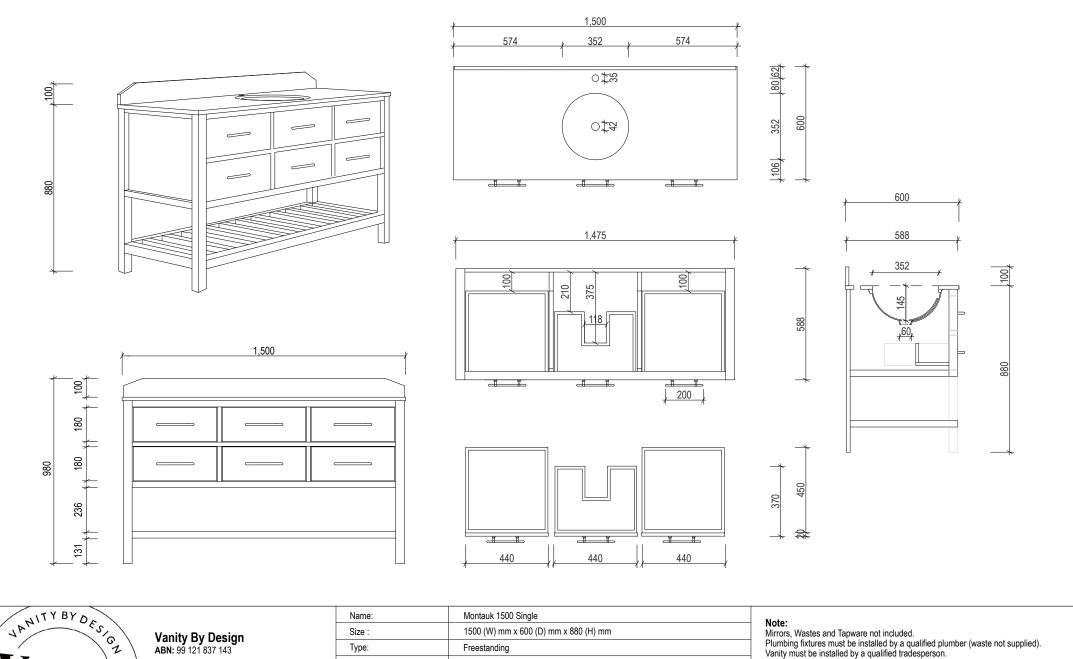

 Note:

 Mirrors, Wastes and Tapware not included.

 Plumbing fixtures must be installed by a qualified plumber (waste not supplied).

 Vanity must be installed by a qualified tradesperson.

 Failure to do so may void the warranty.

Vanity By Design ABN: 99 121 837 143 Brisbane Address: 241 Monier Road, Darra QLD 4076 Phone: Brisbane (07) 3376 6055 Email: enquiries@vanitybydesign.com.au Website: https://www.vanitybydesign.com.

|  |                                                                                       | Nullio.                | Montaak 1000 Olingie                               |
|--|---------------------------------------------------------------------------------------|------------------------|----------------------------------------------------|
|  | Vanity By Design<br>ABN: 99 121 837 143<br>Brisbane Address:                          | Size :                 | 1500 (W) mm x 600 (D) mm x 880 (H) mm              |
|  |                                                                                       | Туре:                  | Freestanding                                       |
|  |                                                                                       | Cabinet Material:      | Solid Sustainable Plantation Timber                |
|  | 241 Monier Road, Darra QLD 4076                                                       | Basin Material:        | Ceramic under-mount basin with overflow protection |
|  | Phone: Brisbane (07) 3376 6055                                                        | Bench Top Finish:      | Carrara white marble or Emperador marble           |
|  |                                                                                       | Splashback:            | Removable splashback (NOT FULLWIDTH SPLASHBACK)    |
|  | Email: enquiries@vanitybydesign.com.au<br>Website: https://www.vanitybydesign.com.au/ | Taphole Options:       | 1 taphole or 3 tapholes                            |
|  |                                                                                       | Vanity Colour Options: | Black, White, South Hampton Grey, Grey Garden      |
|  |                                                                                       |                        |                                                    |