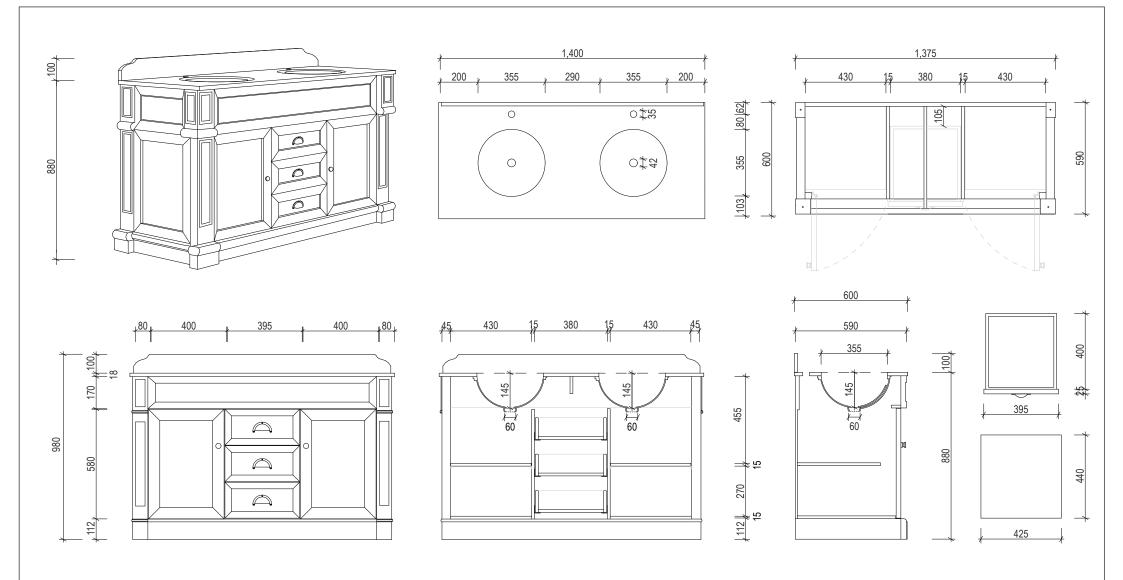

## Brisbane Address:

241 Monier Road, Darra QLD 4076

Phone: Brisbane (07) 3376 6055

Email: enquiries@vanitybydesign.com.au Website: https://www.vanitybydesign.com.au/

|   | Name:                  | Wainscott 1400 Double                               |
|---|------------------------|-----------------------------------------------------|
|   | Size :                 | 1400 (W) mm x 600 (D) mm x 880 (H) mm               |
|   | Туре:                  | Freestanding                                        |
|   | Cabinet Material:      | Solid Sustainable Plantation Timber                 |
|   | Basin Material:        | Ceramic under-mount basins with overflow protection |
|   | Bench Top Finish:      | Carrara white marble or Emperador marble            |
|   | Splashback:            | Removable sipashback (NOT FULLWIDTH SPLASHBACK)     |
|   | Taphole Options:       | No tap hole, 1 tap hole or 3 tap holes              |
| Ī | Vanity Colour Options: | Black, White, South Hampton Grey, Grey Garden       |
|   |                        |                                                     |