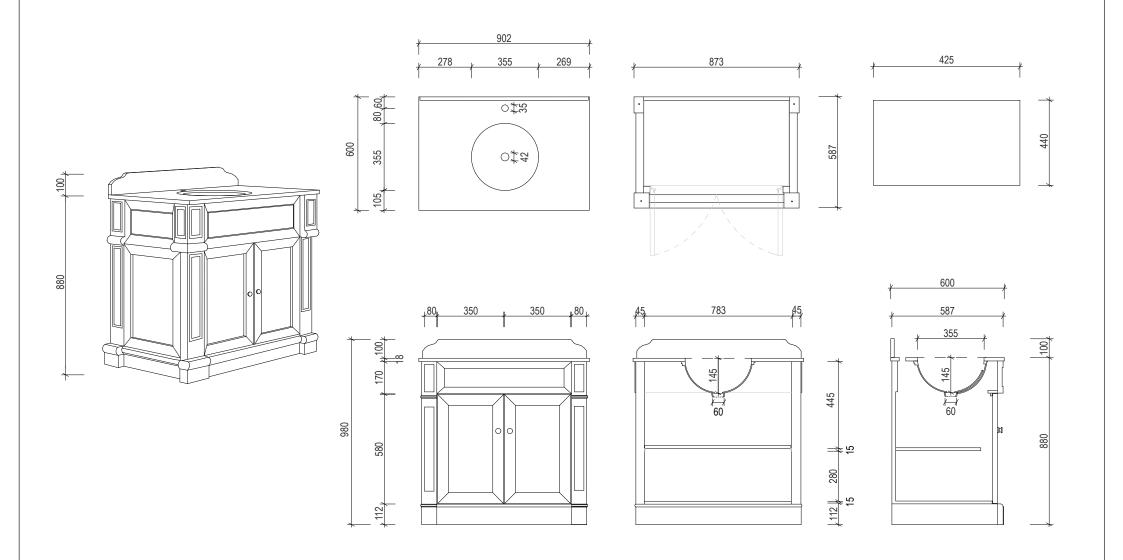

## Brisbane Address:

241 Monier Road, Darra QLD 4076

Phone: Brisbane (07) 3376 6055

Email: enquiries@vanitybydesign.com.au Website: https://www.vanitybydesign.com.au/

| Name:                  | Wainscott 900                                      |
|------------------------|----------------------------------------------------|
| Size :                 | 902 (W) mm x 600 (D) mm x 880 (H) mm               |
| Type:                  | Freestanding                                       |
| Cabinet Material:      | Solid Sustainable Plantation Timber                |
| Basin Material:        | Ceramic under-mount basin with overflow protection |
| Bench Top Finish:      | Carrara white marble or Emperador marble           |
| Splashback:            | Removable splashback (NOT FULLWIDTH SPLASHBACK)    |
| Taphole Options:       | no tap hole, 1 tap hole or 3 tap holes             |
| Vanity Colour Options: | Black, White, South Hampton Grey, Grey Garden      |